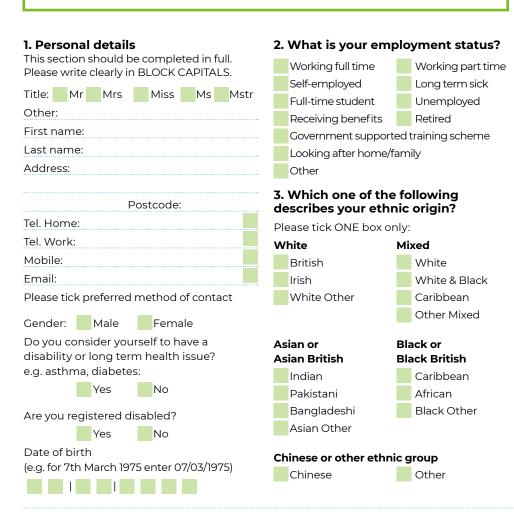

#### **Terms and Conditions**

Access to facilities / activities is governed by the rules of management at participating facilities. Wigan Council reserves the right to take any action deemed necessary where it is found that the 'card holder' has abused the scheme. Administration fee of £2.00 will be charged for all lost or replacement cards. Cards must be presented on every visit. A photograph will be taken of everyone over the age of 8. Your Be Well Card is not transferable. In case of dispute the decision of Wigan Council shall be final and binding. All activities are subject to availability. Membership is valid for 12 months. £2.00 upgrade fee must be paid annually. We reserve the right to make changes to the offer without prior notification. Discounts are off the full adult price\*.

# **Be Well Card**

For just £2.00 per year you can join the biggest health and fitness club in the borough and be entitled to big discounts or join for free to entitle you to book facilities\*.

As a Be Well Card holder you will be entitled to exclusive offers and discounts.

To receive them via email/text or via post please tick the box.

# 4. All individuals must have a Be Well card to use our facilities

Which card do you wish to apply for?

Be Well (£2.00)

# 5. To obtain a Be Well card (or a replacement) proof of age is required.

For example, birth certificate, passport, student card, bus pass or driving licence.

### 6. Upgraded Be Well (£2.00)

You could benefit from extra discounts if you are one of the following (please note you will be required to bring the relevant proof with you at the time of collection):

- Child 16 and under: proof of age
- Young Adult 17-21 years: proof of age
- Senior 60+ years: proof of age
- **Low Income:** Housing benefit, Council Tax benefit
- Income Support: Current allowance book
- Job Seeker: Signing on card
- Modern Apprentice: Letter from employer
- Full-time Student: Letter from college
- **Disabled:** Notification letter or current
- **Carer:** Notification letter or current allowance book. Emergency carers card
- GP Referral / Steps to Health: Letter confirming recent completion of course

#### 7. Declaration

I certify that the information provided iscorrect. I understand and accept the terms and conditions of use.

Signature:

Date:

Signature of parent or quardian if under 16:

Date:

To see details of our privacy notice please see our website.