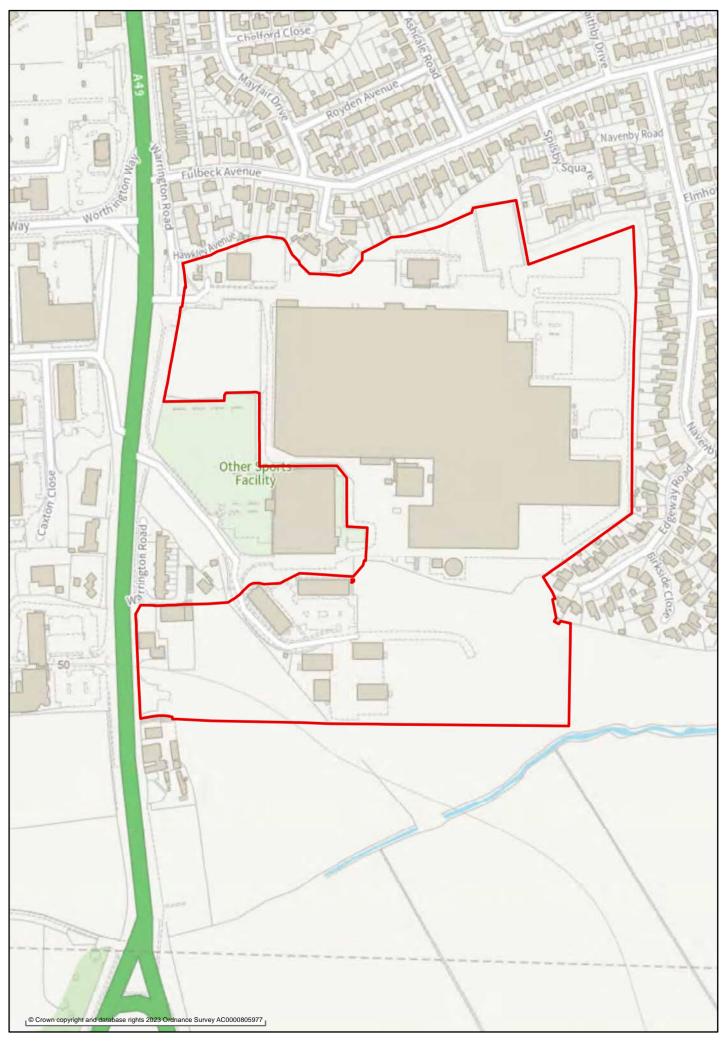

Kirkless Industrial Estate Springfield and Miry Lane

Lamberhead Industrial Estate Wallgate

Leyland Mill Lane Warrington Road (Hawkley)

Martland Park and Heinz Warrington Road Industrial Estate

Prescott Street Westwood Park Drive

# Jobs

This section has maps showing the boundaries of the 57 employment areas preferred for designation in the Jobs chapter of the 'Planning for the Future to 2040: Options and Preferences for the Local Plan' main consultation document