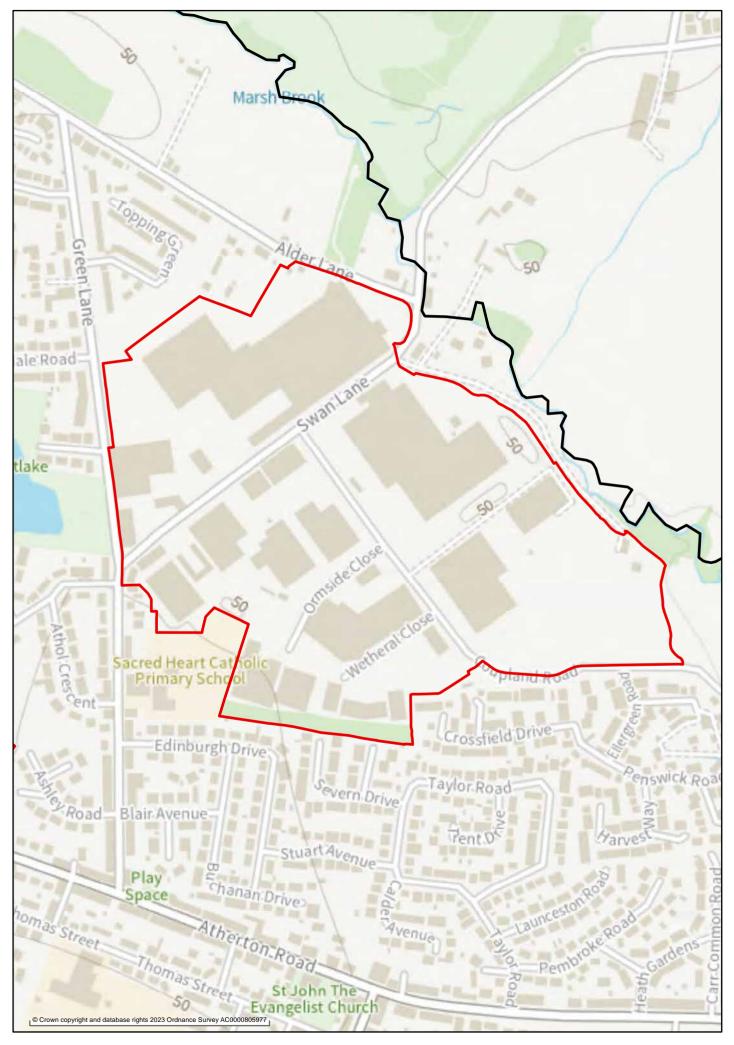

Lower Green Lane

Freenbank Industrial Estate

Mort Lane

Hindley Business Centre
Swan Lane Industrial Estate
Parr Brow

West of Leigh Road
Chapel Lane

Ince:

Cemetery Road Gidlow Lane (North)

Wigan:

# Jobs

This section has maps showing the boundaries of the 57 employment areas preferred for designation in the Jobs chapter of the 'Planning for the Future to 2040: Options and Preferences for the Local Plan' main consultation document