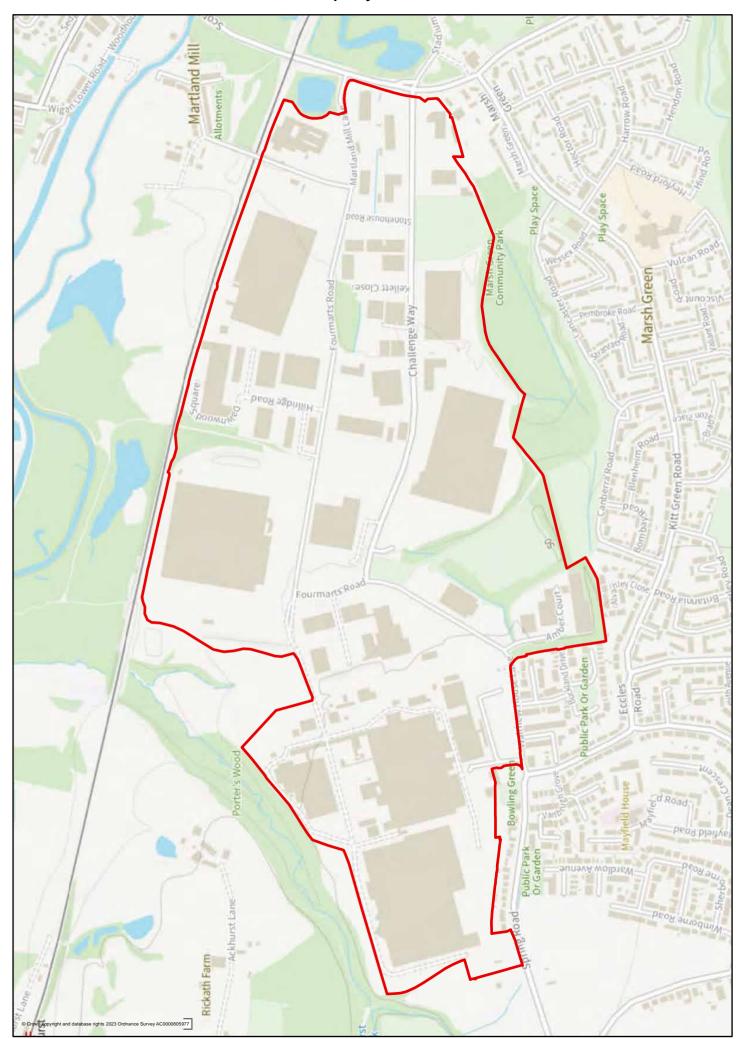

Kirkless Industrial Estate Springfield and Miry Lane

Lamberhead Industrial Estate Wallgate

Leyland Mill Lane Warrington Road (Hawkley)

Martland Park and Heinz Warrington Road Industrial Estate

Prescott Street Westwood Park Drive