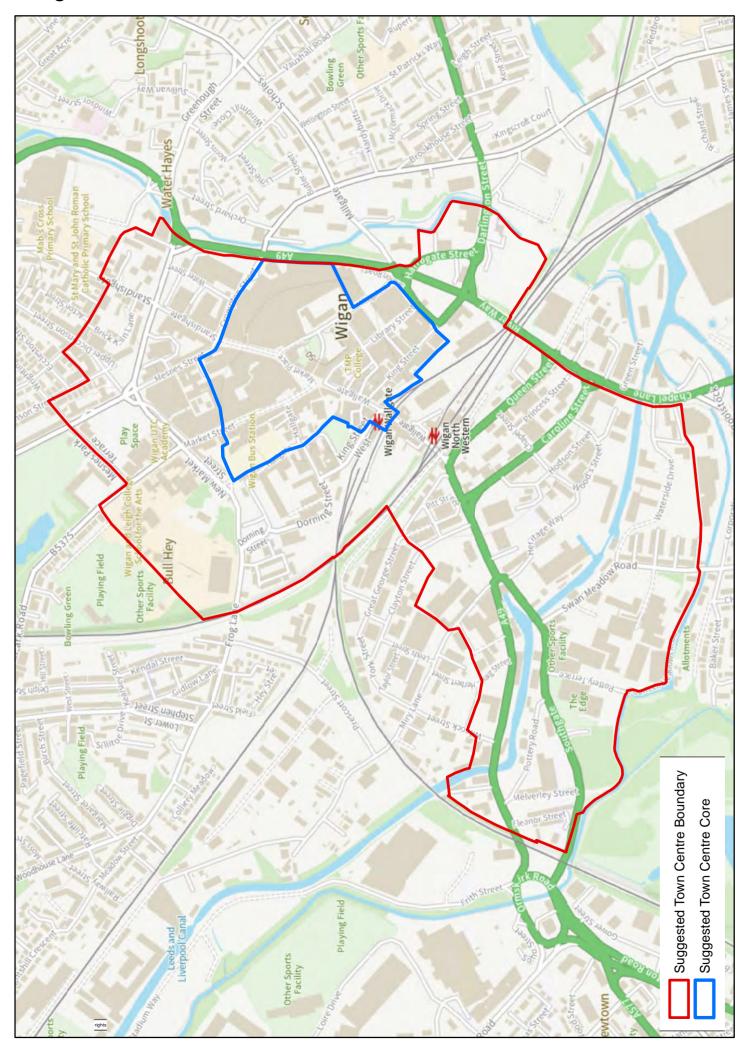

#### **Town Centre and Town Centre Cores**

Wigan Hindley
Leigh Pemberton
Ashton-in-Makerfield Standish
Atherton Tyldesley

Golborne

## Town and local centres

This section has maps showing the boundaries of the 9 town centres and town centre cores and 43 local and neighbourhood centres preferred for designation in the Town and local centres chapter of the 'Planning for the Future to 2040: Options and Preferences for the Local Plan' main consultation document