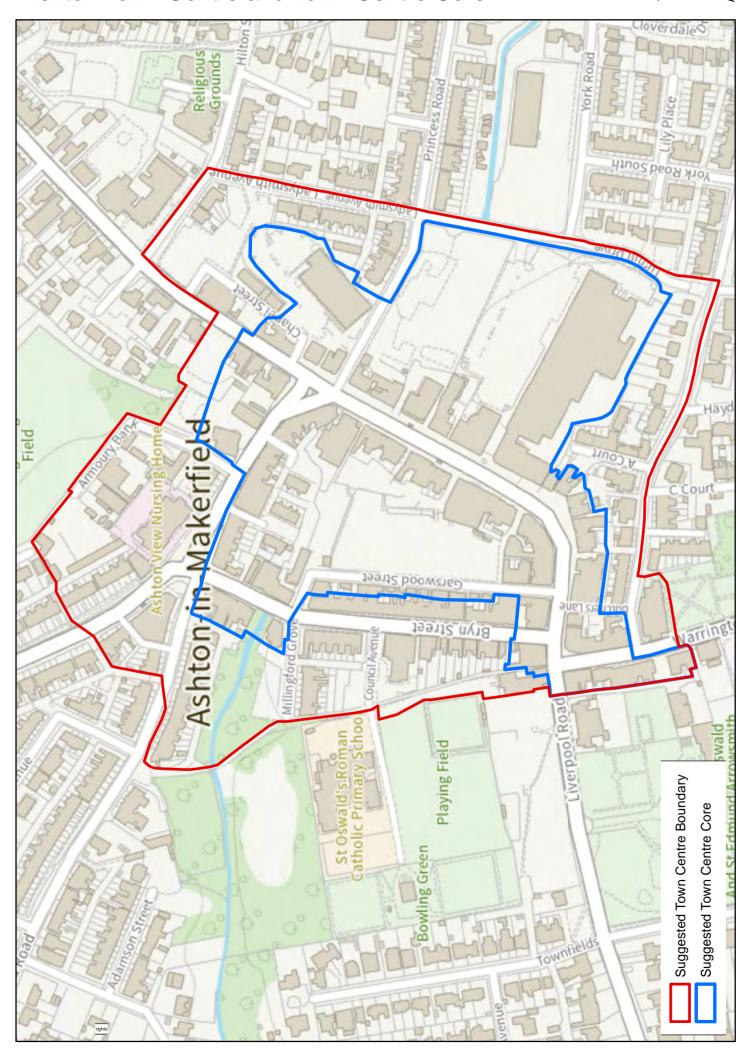

## Town and local centres

This section has maps showing the boundaries of the 9 town centres and town centre cores and 43 local and neighbourhood centres preferred for designation in the Town and local centres chapter of the 'Planning for the Future to 2040: Options and Preferences for the Local Plan' main consultation document