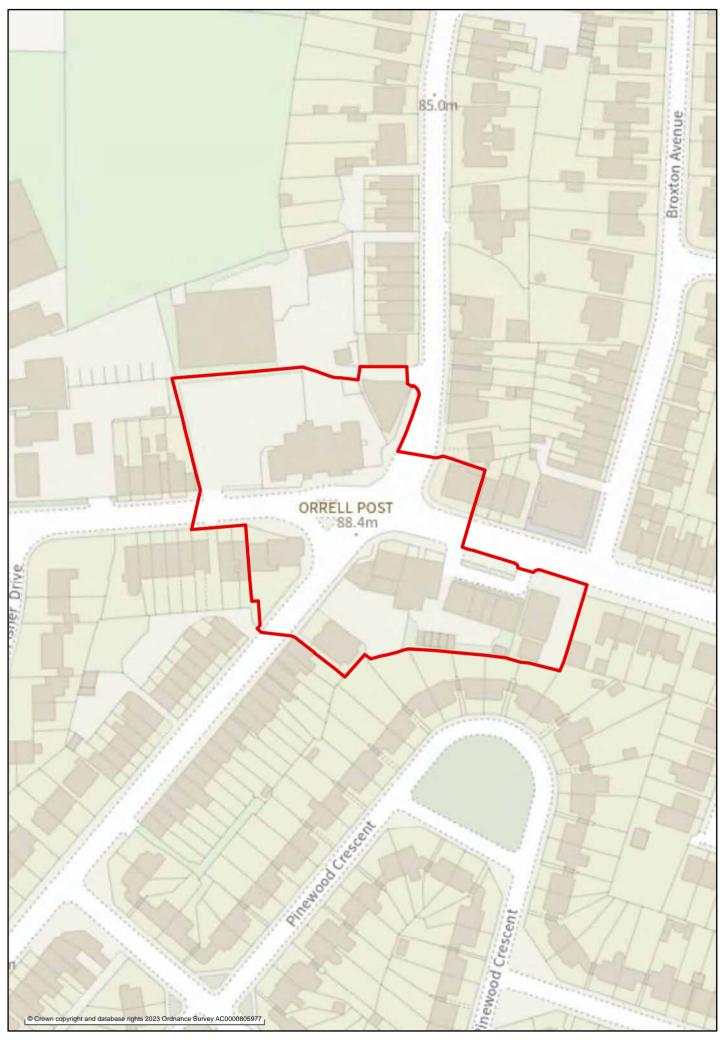

Orrell

Orrell Post

Platt Bridge

Shevington

Tyldesley and Astley:

Blackmoor

Mosley Common

Parr Bridge