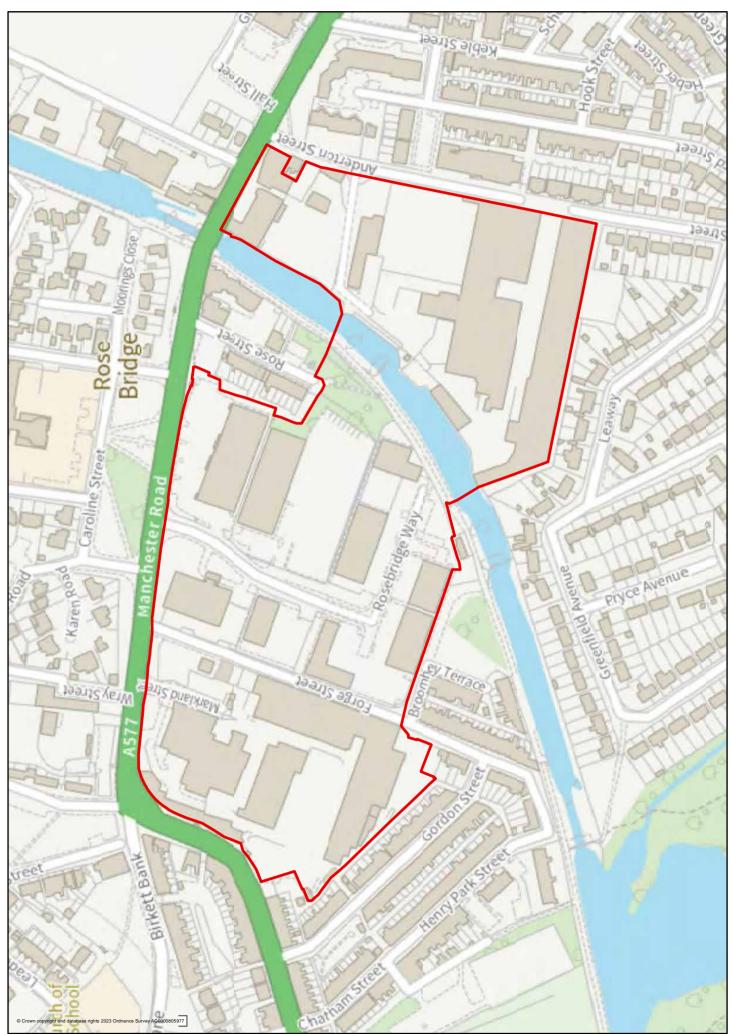

Bolton House Road (Bickershaw)

Makerfield Way

Junction Works (Bickershaw Lane)

Moat House Street

Ashton-in-Makerfield: Richard Street

Land Gate Rose Bridge

Link 25 Industrial Estate Seaman Way

South Lancashire Industrial Estate Leigh: