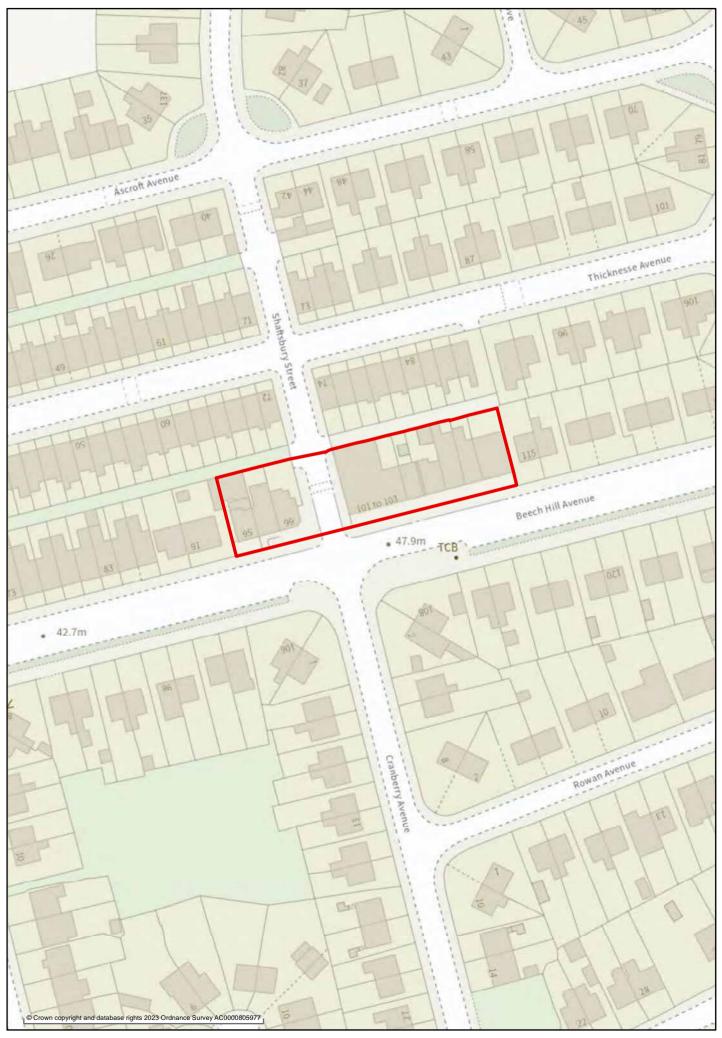

nation in the Town and local centres chapter of the 'Planning for the Future to 2040: Options and Preferences for the Local Plan' main consultation document



































# Scot Lane, Aspull Local or Neighbourhood Centre 1:1,000





#### Bolton Road Local or Neighbourhood Centre













### Shakerley Local or Neighbourhood Centre











### Borsdane Local or Neighbourhood Centre





















### Wigan Road Local or Neighbourhood Centre







#### Church Lane Local or Neighbourhood Centre







### Oaklands Road Local or Neighbourhood Centre







### Slag Lane Local or Neighbourhood Centre

































### Mosley Common Local or Neighbourhood Centre























### Beech Hill Avenue Local or Neighbourhood Centre









## Goose Green Local or Neighbourhood Centre





























#### Newtown Local or Neighbourhood Centre











































### Worsley Hall Lane Local or Neighbourhood Centre







## Worsley Mesnes Local/Neighbourhood Centre





# **Place**

This section has maps showing the boundaries of the 3 Green Belt settlements preferred for designation in the Place chapter of the 'Planning for the Future to 2040: Options and Preferences for the Local Plan' main consultation document











# Environment

This section has maps showing the boundaries of the Lilford Park Flood Water Storage Area, Chat Moss and 12 areas for Land reclamation and renewal preferred for designation in the Environment chapter of the 'Planning for the Future to 2040: Options and