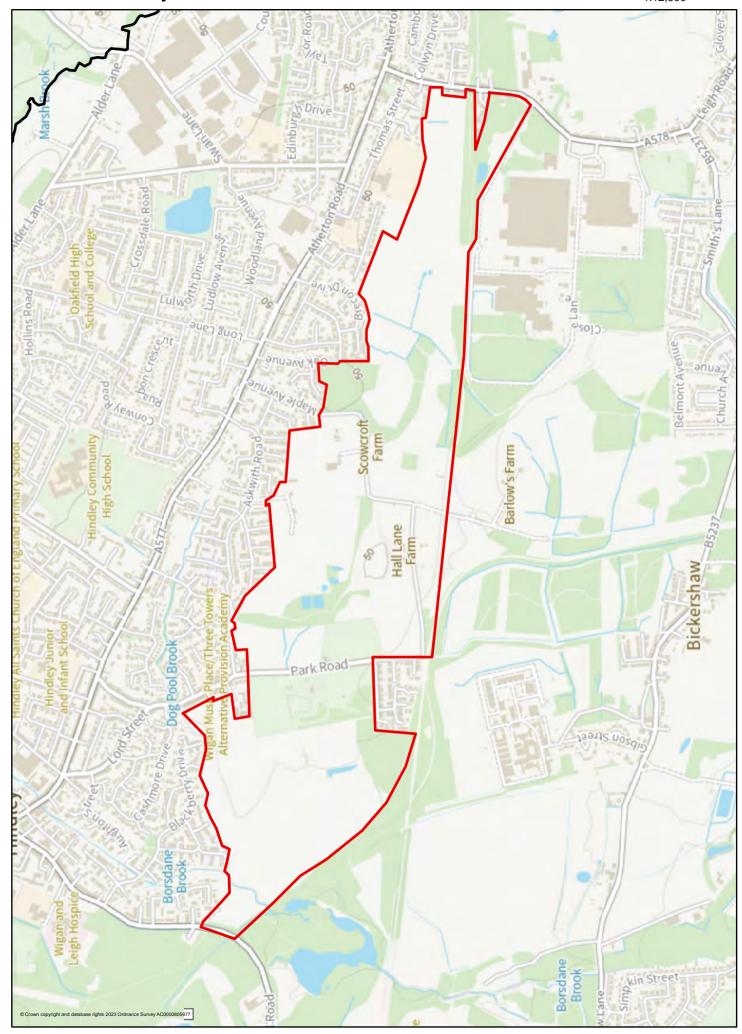

# Homes

This section has maps showing the boundaries of the 6 sites preferred for allocation in the Homes chapter of the 'Planning for the Future to 2040: Options and Preferences for the Local Plan' main consultation document