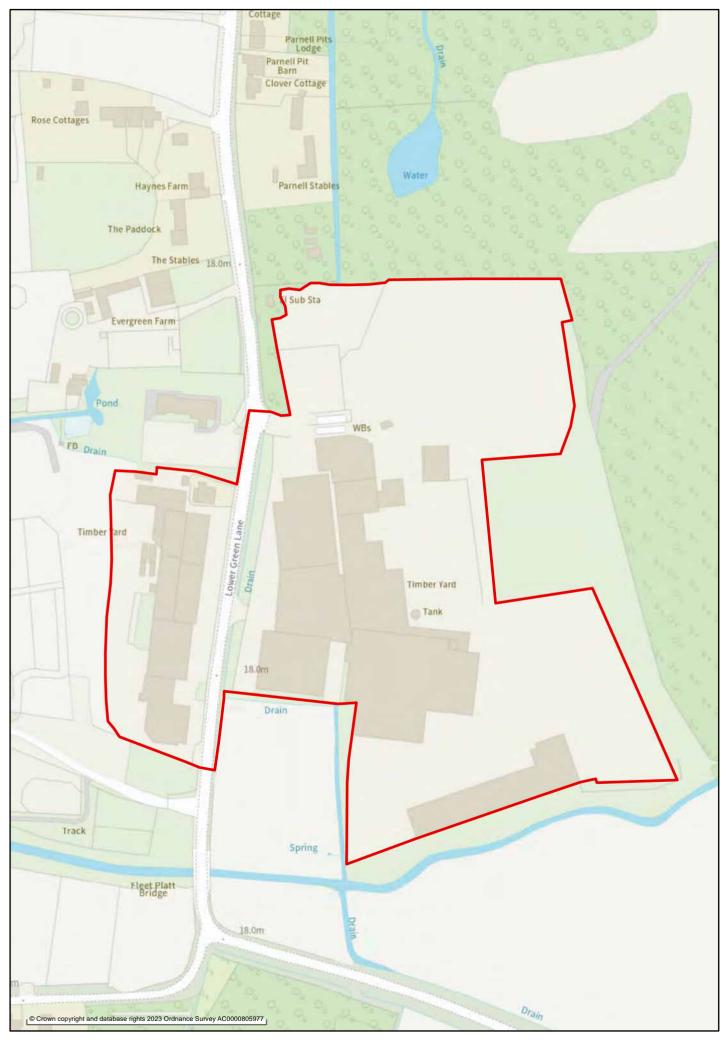

# Jobs

This section has maps showing the boundaries of the 57 employment areas preferred for designation in the Jobs chapter of the 'Planning for the Future to 2040: Options and Preferences for the Local Plan' main consultation document