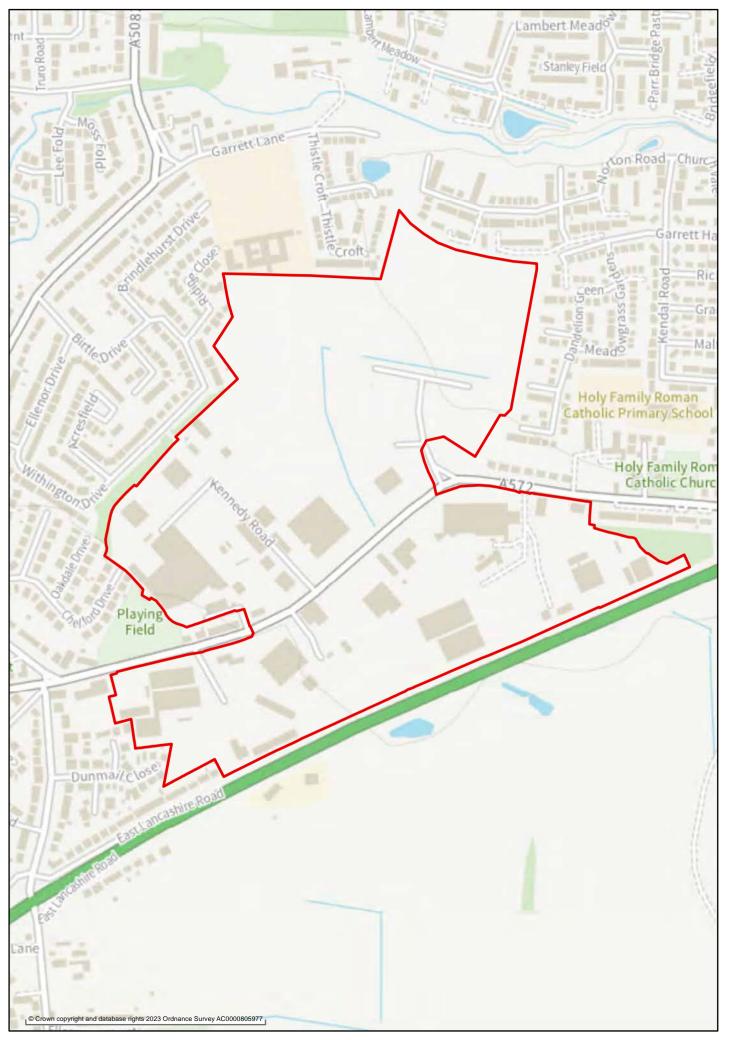

# Jobs

This section has maps showing the boundaries of the 57 employment areas preferred for designation in the Jobs chapter of the 'Planning for the Future to 2040: Options and Preferences for the Local Plan' main consultation document