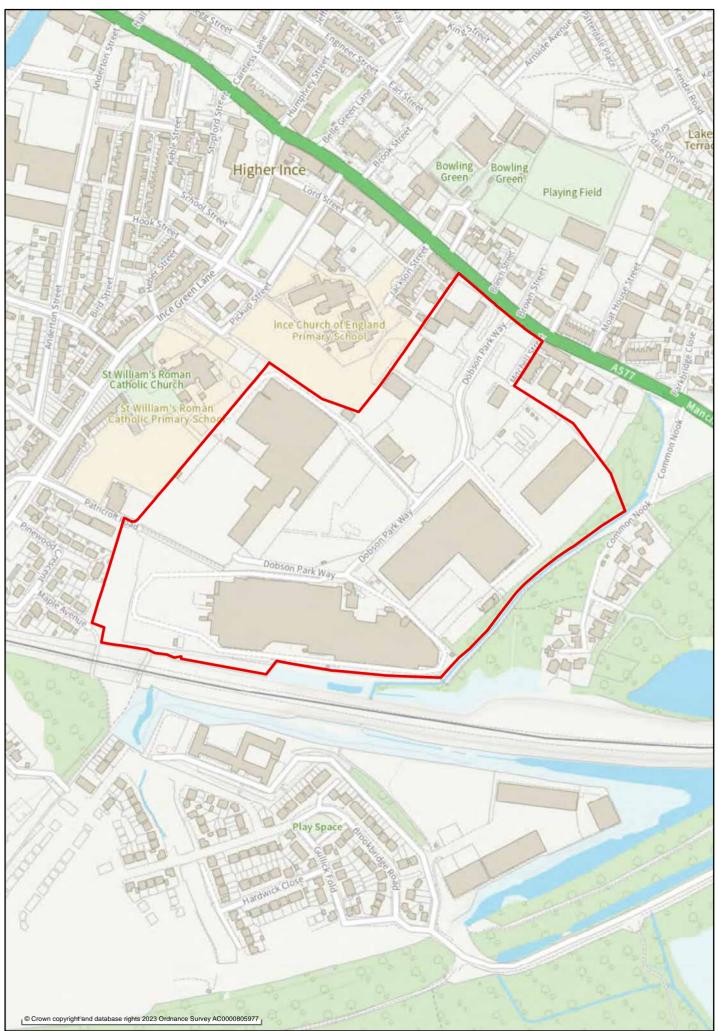

Kirkless Industrial Estate Springfield and Miry Lane

Lamberhead Industrial Estate Wallgate

Leyland Mill Lane Warrington Road (Hawkley)

Martland Park and Heinz Warrington Road Industrial Estate

Prescott Street Westwood Park Drive

### Link 25 Industrial Estate Employment Area