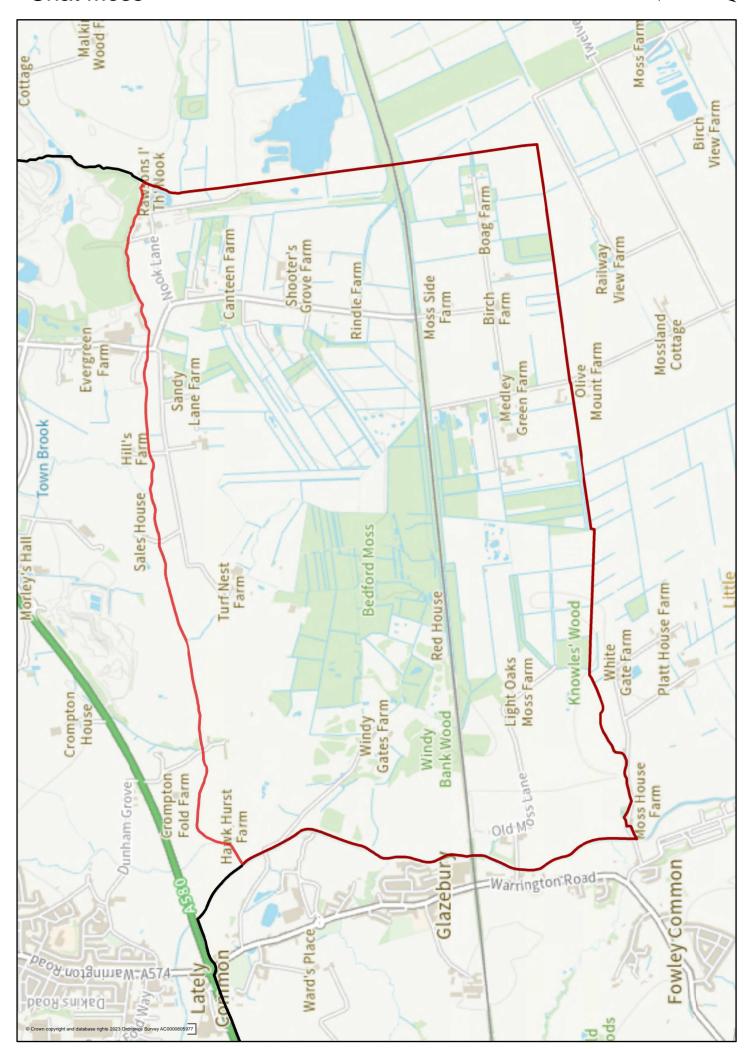

#### **Environment:**

Lilford Park Flood Water Storage Area, Leigh

**Chat Moss** 

# Environment

This section has maps showing the boundaries of the Lilford Park Flood Water Storage Area, Chat Moss and 12 areas for Land reclamation and renewal preferred for designation in the Environment chapter of the 'Planning for the Future to 2040: Options and Preferences for the Local Plan' main consultation document