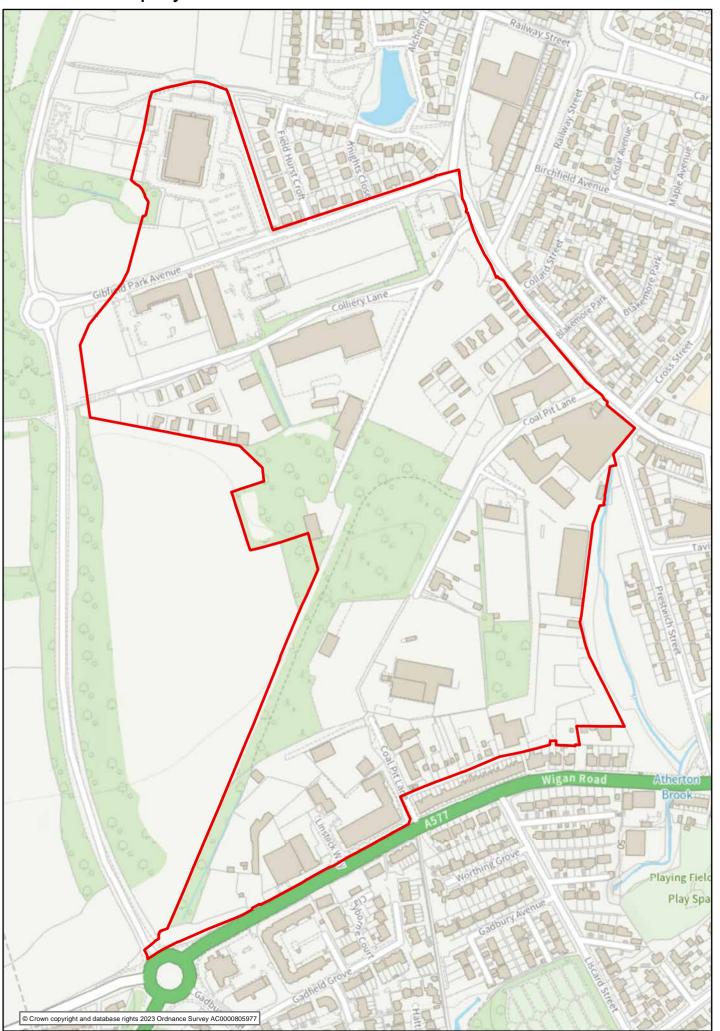

k Railway South, Wigan Gidlow Tip, Wigan

Gidlow Mineral Railway, Wigan

Ince Moss, Ince, Wigan

Grammar Pit, Hindley

Pickley Green Railway, Leigh

Bickershaw Colliery Spoil, Leigh

Leigh Road, Atherton

Princess Road, Ashton

# Homes

This section has maps showing the boundaries of the 6 sites preferred for allocation in the Homes chapter of the 'Planning for the Future to 2040: Options and Preferences for the Local Plan' main consultation document























# Jobs

This section has maps showing the boundaries of the 57 employment areas preferred for designation in the Jobs chapter of the 'Planning for the Future to 2040: Options and Preferences for the Local Plan' main consultation document















### Link 25 Industrial Estate Employment Area





























































































### Dobson Park Industrial Estate Employment Area





































































































































## Wigan Pier Business Park Employment Area







## Town and local centres

This section has maps showing the boundaries of the 9 town centres and town centre cores and 43 local and neighbourhood centres preferred for designation in the Town and local centres chapter of the 'Planning for the Future to 2040: Options and Preferences for the Local Plan' main consultation document



































# Scot Lane, Aspull Local or Neighbourhood Centre 1:1,000





#### Bolton Road Local or Neighbourhood Centre













### Sha