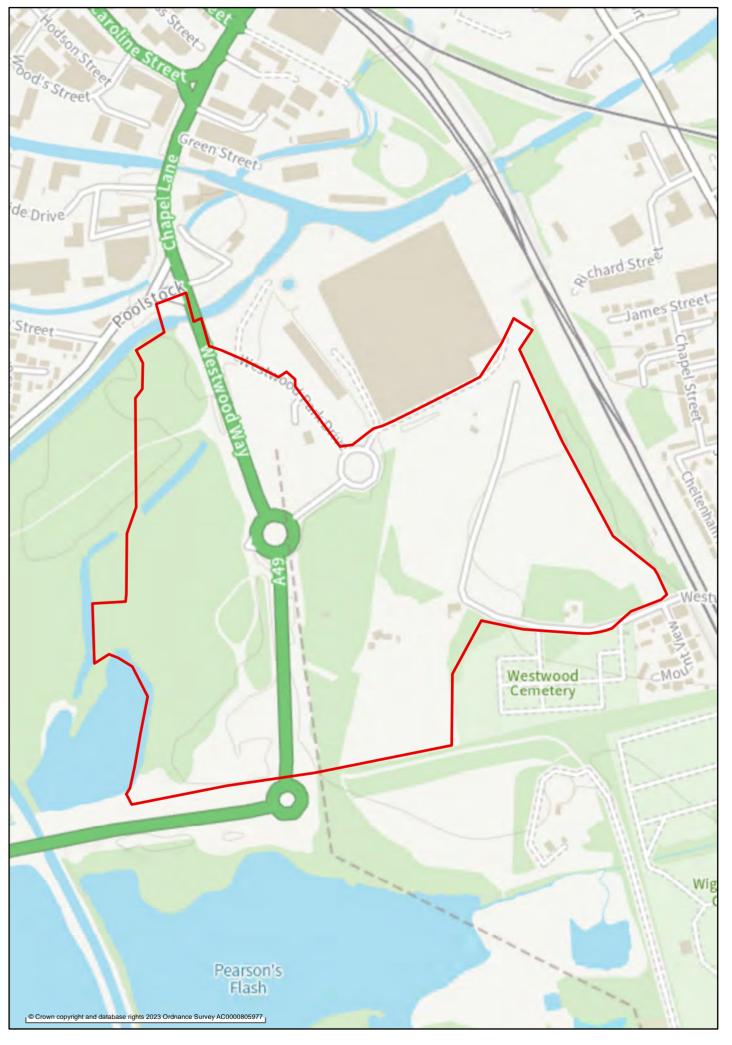

igh Bolton Road, Aspull

**Bickershaw** 

#### **Environment:**

Lilford Park Flood Water Storage Area, Leigh

**Chat Moss** 

#### Land reclamation and renewal:

Whelley Loop Line – Canon Sharples to Sennicar Lane, Wigan

Whelley Loop Line – Chorley Road to Rectory Lane, Standish

Whelley Loop Line Viaduct, Wigan

Red Rock Railway South, Wigan Gidlow Tip, Wigan

Gidlow Mineral Railway, Wigan

Ince Moss, Ince, Wigan

Grammar Pit, Hindley

Pickley Green Railway, Leigh

Bickershaw Colliery Spoil, Leigh

Leigh Road, Atherton

Princess Road, Ashton

# Homes

This section has maps showing the boundaries of the 6 sites preferred for allocation in the Homes chapter of the 'Planning for the Future to 2040: Options and Preferences for the Local Plan' main consultation document























# Jobs

This section has maps showing the boundaries of the 57 employment areas preferred for designation in the Jobs chapter of the 'Planning for the Future to 2040: Options and Preferences for the Local Plan' main consultation document















### Link 25 Industrial Estate Employment Area





























































































### Dobson Park Industrial Estate Employment Area





































































































































## Wigan Pier Business Park Employment Area







## Town and local centres

This section has maps showing the boundaries of the 9 town centres and town centre cores and 43 local and neighbourhood centres preferred for des