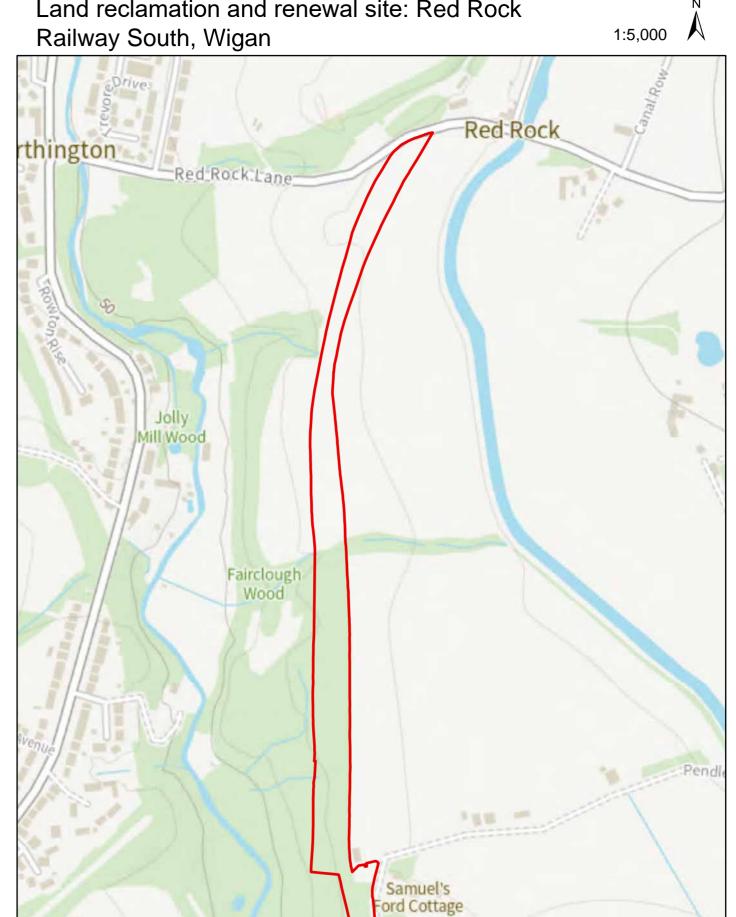

#### Land reclamation and renewal:

Whelley Loop Line – Canon Sharples to Sennicar Lane, Wigan

Whelley Loop Line – Chorley Road to Rectory Lane, Standish

Whelley Loop Line Viaduct, Wigan

Red Rock Railway South, Wigan Gidlow Tip, Wigan