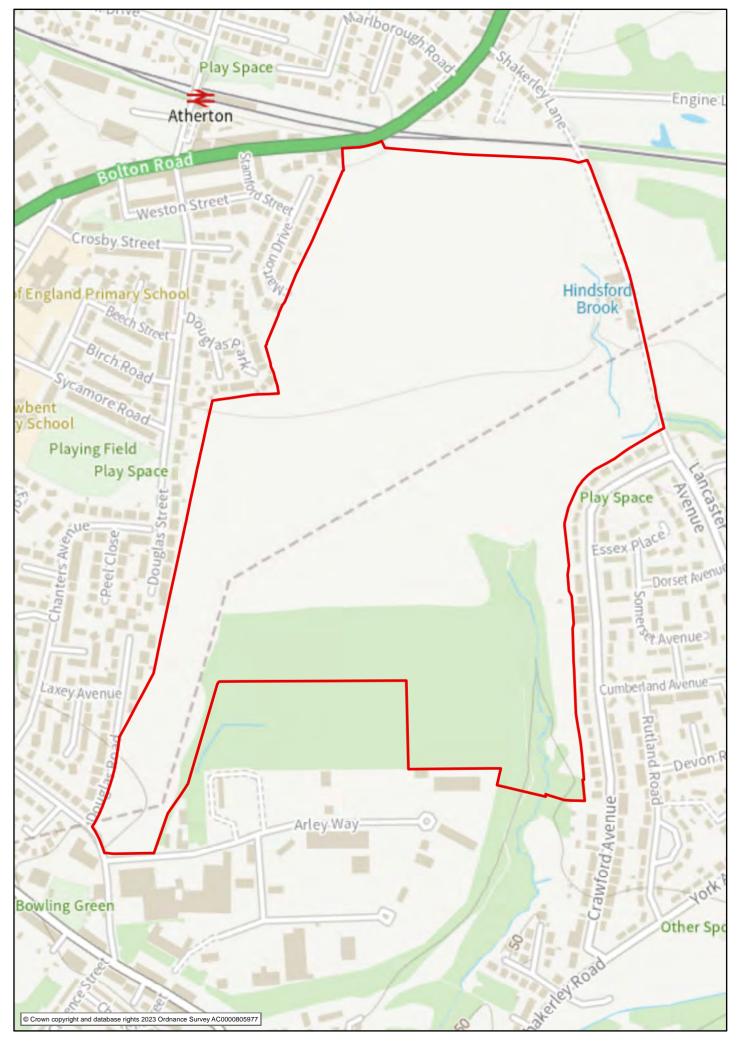

## Town and local centres

This section has maps showing the boundaries of the 9 town centres and town centre cores and 43 local and neighbourhood centres preferred for designation in the Town and local centres chapter of the 'Planning for the Future to 2040: Options and Preferences for the Local Plan' main consultation document