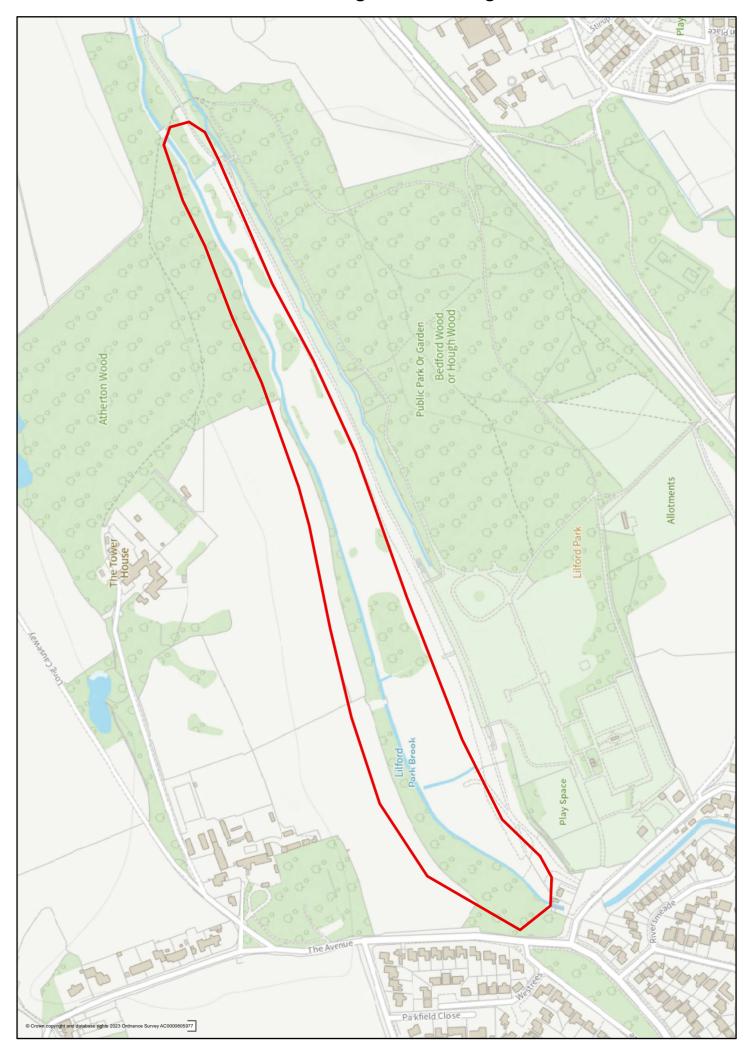

#### **Environment:**

Lilford Park Flood Water Storage Area, Leigh

**Chat Moss** 

# Environment

This section has maps showing the boundaries of the Lilford Park Flood Water Storage Area, Chat Moss and 12 areas for Land reclamation and renewal preferred for designation in the Environment chapter of the 'Planning for the Future to 2040: Options and Preferences for the Local Plan' main consultation document