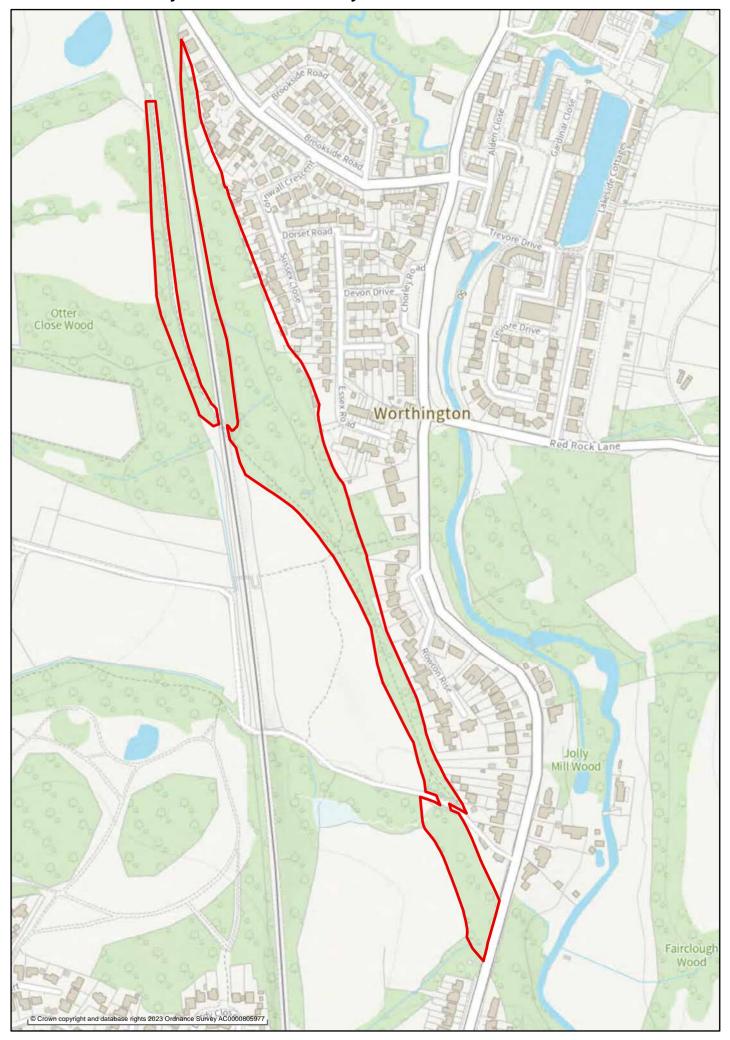

#### Land reclamation and renewal:

Whelley Loop Line – Canon Sharples to Sennicar Lane, Wigan

Whelley Loop Line – Chorley Road to Rectory Lane, Standish

Whelley Loop Line Viaduct, Wigan

Red Rock Railway South, Wigan Gidlow Tip, Wigan