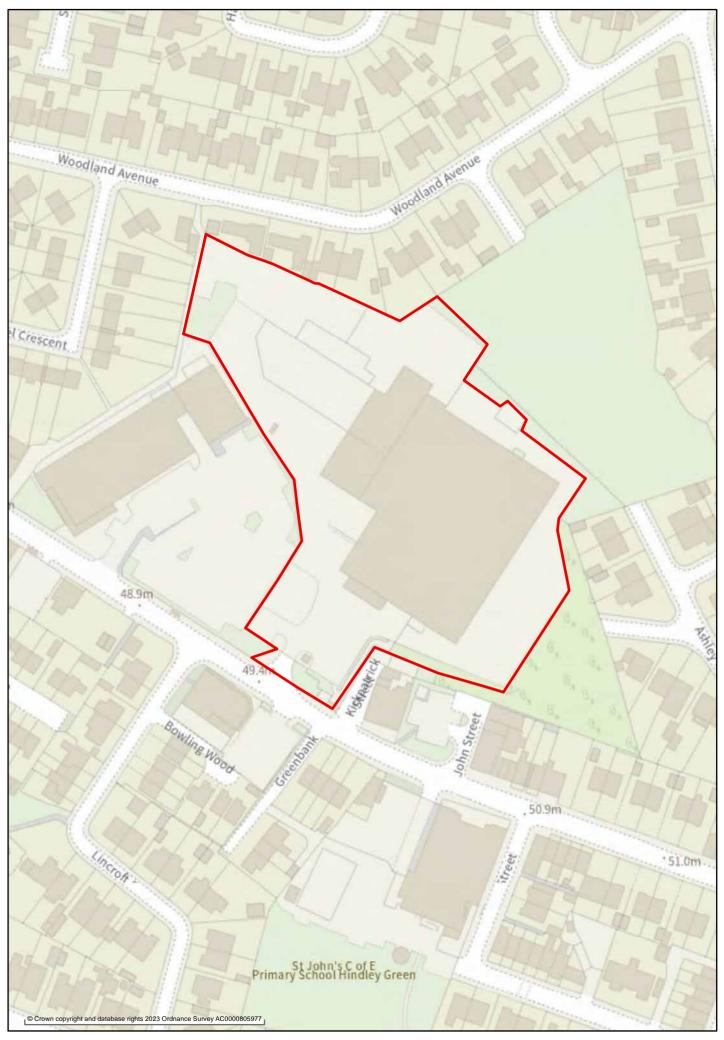

## Town and local centres

This section has maps showing the boundaries of the 9 town centres and town centre cores and 43 local and neighbourhood centres preferred for designation in the Town and local centres chapter of the 'Planning for the Future to 2040: Options and Preferences for the Local Plan' main consultation document