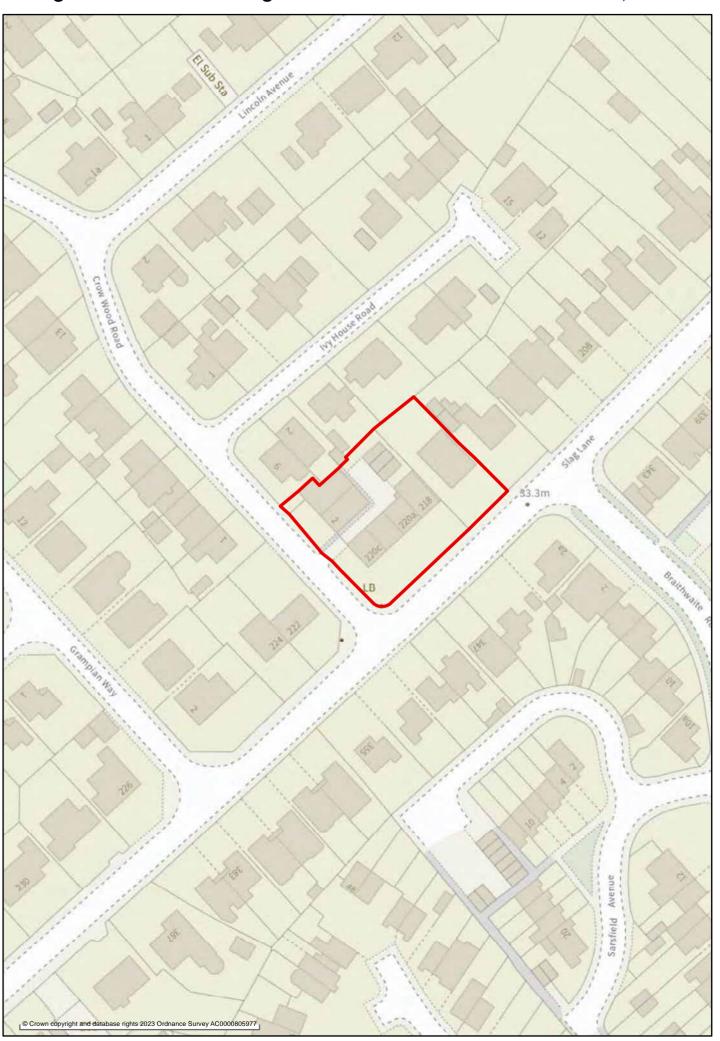

centres

This section has maps showing the boundaries of the 9 town centres and town centre cores and 43 local and neighbourhood centres preferred for designation in the Town and local centres chapter of the 'Planning for the Future to 2040: Options and Preferences for the Local Plan' main consultation document



































# Scot Lane, Aspull Local or Neighbourhood Centre 1:1,000





#### Bolton Road Local or Neighbourhood Centre













### Shakerley Local or Neighbourhood Centre











### Borsdane Local or Neighbourhood Centre





















### Wigan Road Local or Neighbourhood Centre







#### Church Lane Local or Neighbourhood Centre







### Oaklands Road Local or Neighbourhood Centre







### Slag Lane Local or Neighbourhood Centre

































### Mosley Common Local or Neighbourhood Centre























### Beech Hill Avenue Local or Neighbourhood Centre









## Goose Green Local or Neighbourhood Centre





























#### Newtown Local or Neighbourhood Centre











































### Worsley Hall Lane Local or Neighbourhood Centre







## Worsley Mesnes Local/Neighbourhood Centre





# **Place**

This section has maps showing the boundaries of the 3 Green Belt settlements preferred for designation in the Place chapter of the 'Planning for the Future to 2040: Options and Preferences for the Local Plan' main consultation document











# Environment

This section has maps showing the boundaries of the Lilford Park Flood Water Storage Area, Chat