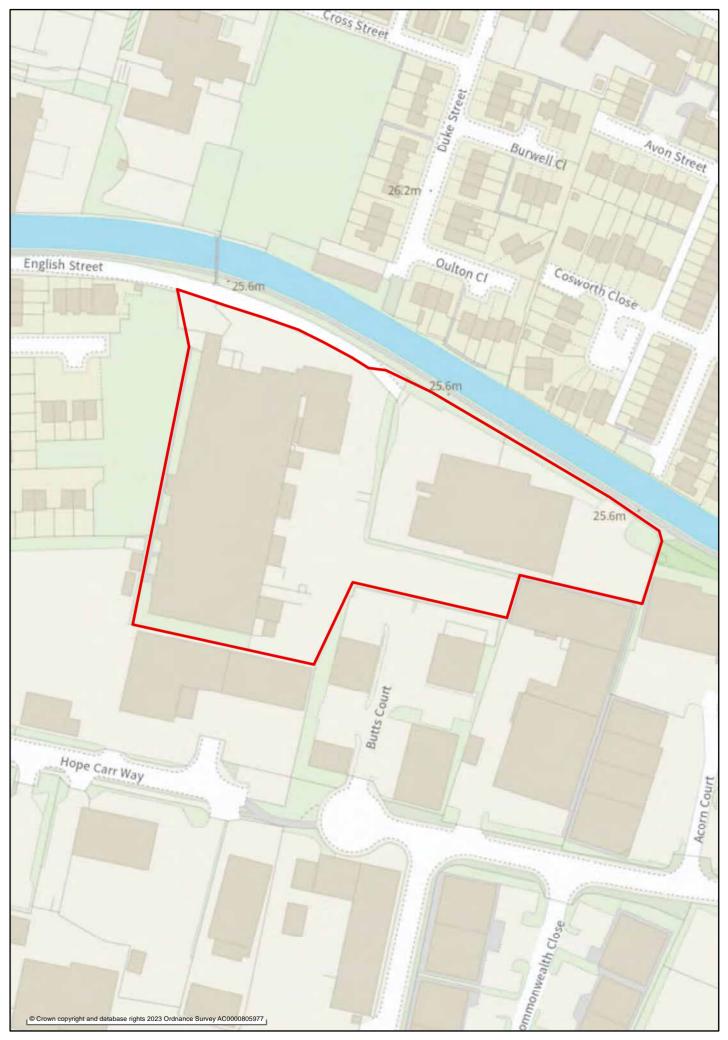

Atherton:

Brewery Lane

Bridgewater Business Park

Bolton Road

Chapters Industrial Fatata

English Street

Chanters Industrial Estate

Firsdale Industrial Estate