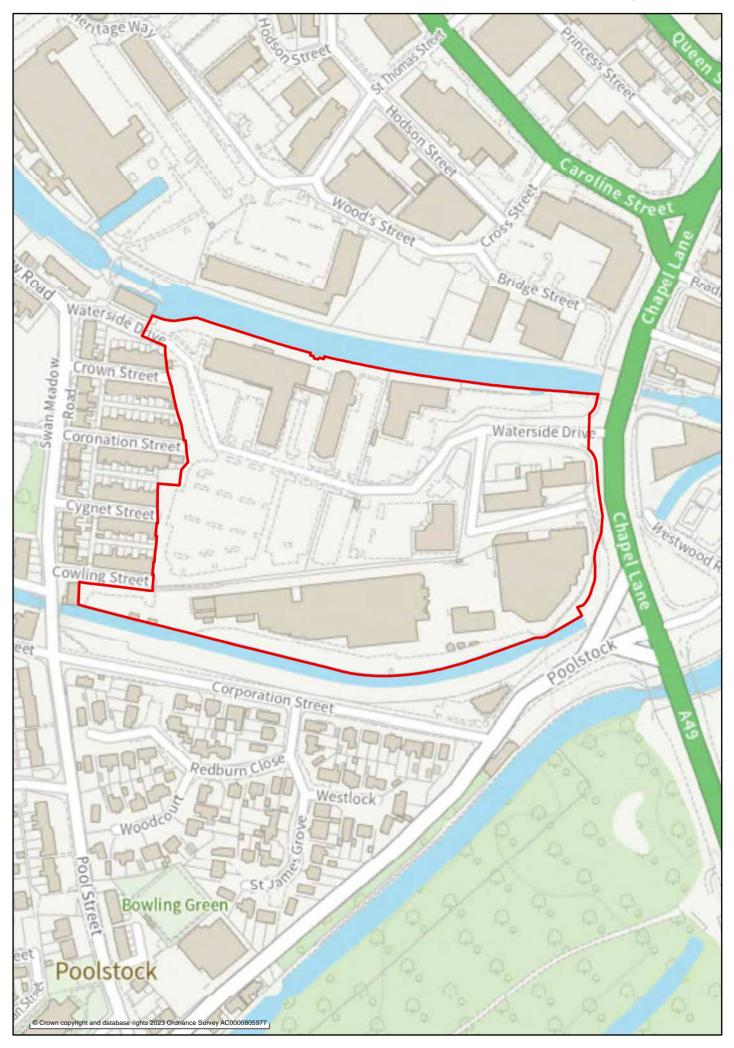

Sale Lane

Stour Road

Wigan:

Beech Hill Avenue

• Gidlow Lane (Beech Hill)

- Goose Green
- Hawkley
- Kitt Green
- Marsh Green
- Mesnes Road
- Newtown
- Norley Hall
- Poolstock

- Scholes
- Springfield
- Whelley
- Wigan Lane (Swinley)
- Winstanley
- Woodhouse Drive (Beech Hill)
- Worsley Hall
- Worsley Mesnes