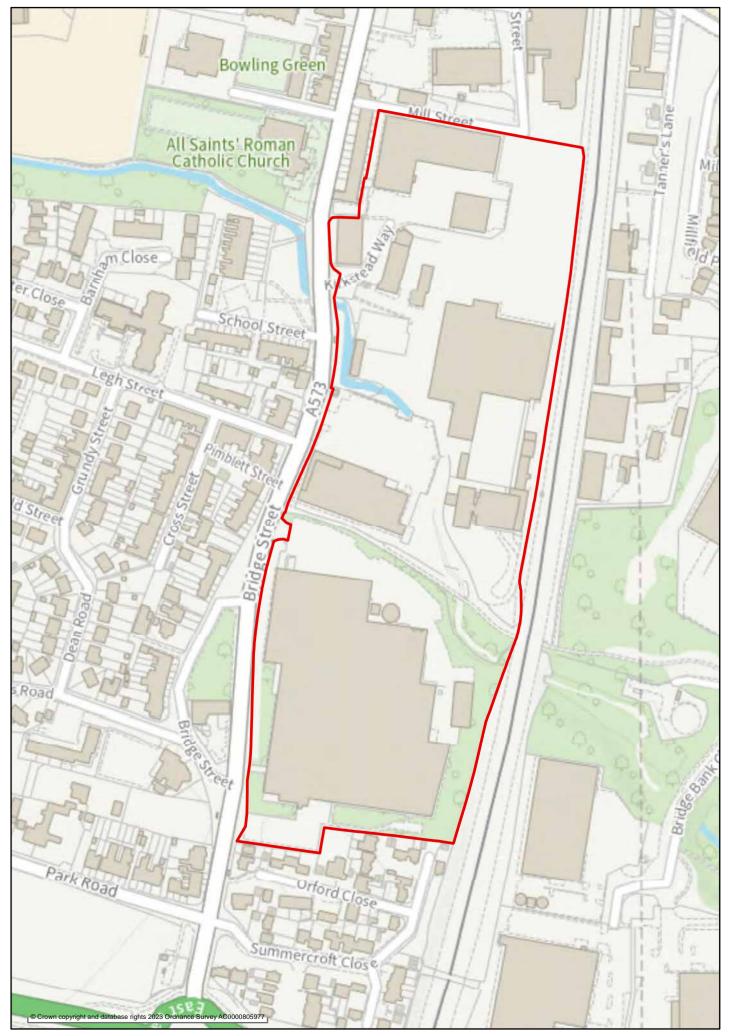

South, Wigan Gidlow Tip, Wigan

Gidlow Mineral Railway, Wigan

Ince Moss, Ince, Wigan

Grammar Pit, Hindley

Pickley Green Railway, Leigh

Bickershaw Colliery Spoil, Leigh

Leigh Road, Atherton

Princess Road, Ashton

# Homes

This section has maps showing the boundaries of the 6 sites preferred for allocation in the Homes chapter of the 'Planning for the Future to 2040: Options and Preferences for the Local Plan' main consultation document























# Jobs

This section has maps showing the boundaries of the 57 employment areas preferred for designation in the Jobs chapter of the 'Planning for the Future to 2040: Options and Preferences for the Local Plan' main consultation document















### Link 25 Industrial Estate Employment Area





























































































### Dobson Park Industrial Estate Employment Area





































































































































## Wigan Pier Business Park Employment Area







## Town and local centres

This section has maps showing the boundaries of the 9 town centres and town centre cores and 43 local and neighbourhood centres preferred for designation in the Town and local centres chapter of the 'Planning for the Future to 2040: Options and Preferences for the Local Plan' main consultation document



































# Scot Lane, Aspull Local or Neighbourhood Centre 1:1,000





#### Bolton Road Local or Neighbourhood Centre













### Shakerley Loc