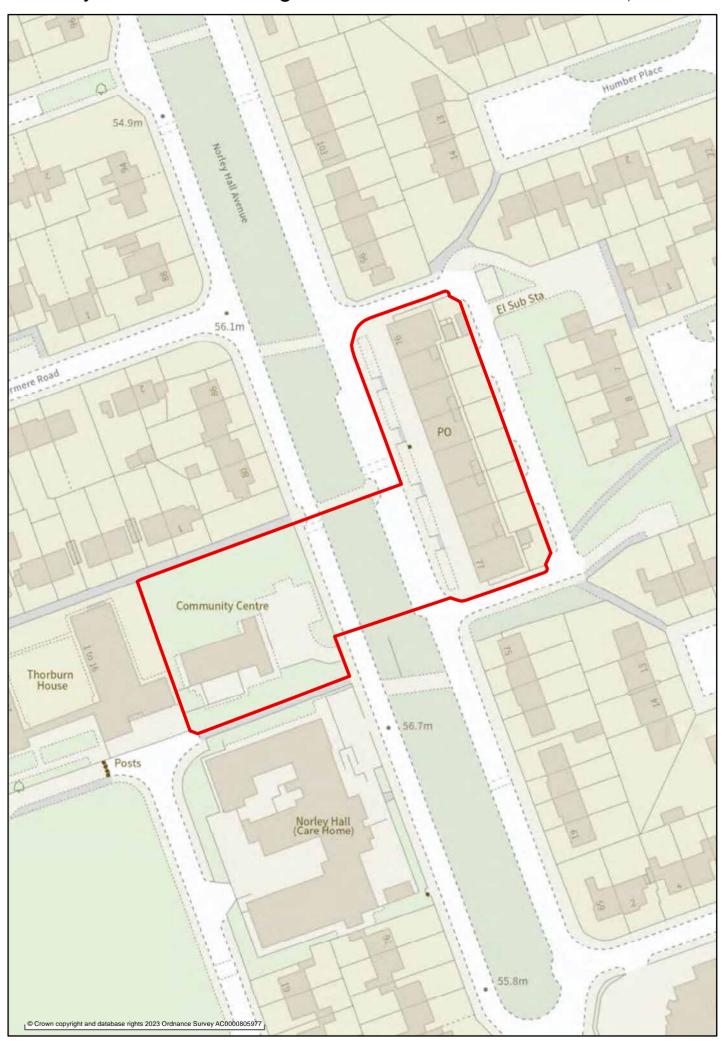

Sale Lane

Stour Road

Wigan:

Beech Hill Avenue

• Gidlow Lane (Beech Hill)

- Goose Green
- Hawkley
- Kitt Green
- Marsh Green
- Mesnes Road
- Newtown
- Norley Hall
- Poolstock

- Scholes
- Springfield
- Whelley
- Wigan Lane (Swinley)
- Winstanley
- Woodhouse Drive (Beech Hill)
- Worsley Hall
- Worsley Mesnes

## Town and local centres

This section has maps showing the boundaries of the 9 town centres and town centre cores and 43 local and neighbourhood centres preferred for designation in the Town and local centres chapter of the 'Planning for the Future to 2040: Options and Preferences for the Local Plan' main consultation document