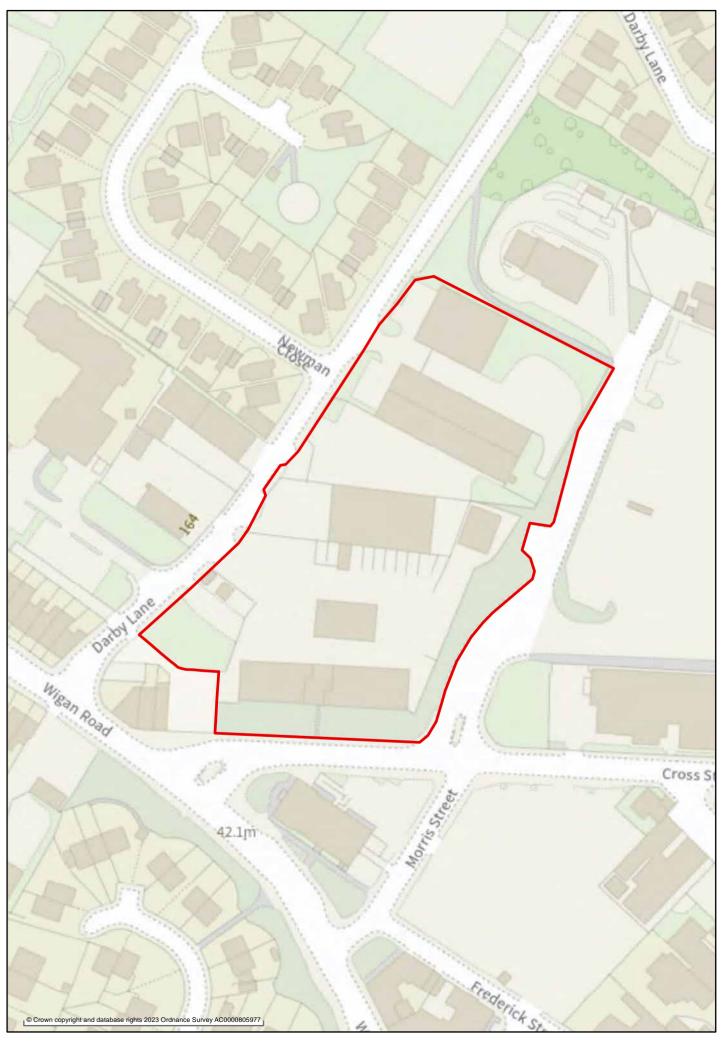

Moss Industrial Estate

Hewitt Business Park

Newton Road (Lowton)

Standish:

Stone Cross Park Bradley Lane

Hindley: Tyldesley:
Chaddock Lane

Darby Lane

Greenbank Industrial Estate

Lower Green Lane

Freenbank Industrial Estate

Mort Lane

Hindley Business Centre
Swan Lane Industrial Estate
Parr Brow

West of Leigh Road
Chapel Lane

Ince:

Cemetery Road Gidlow Lane (North)

Wigan: