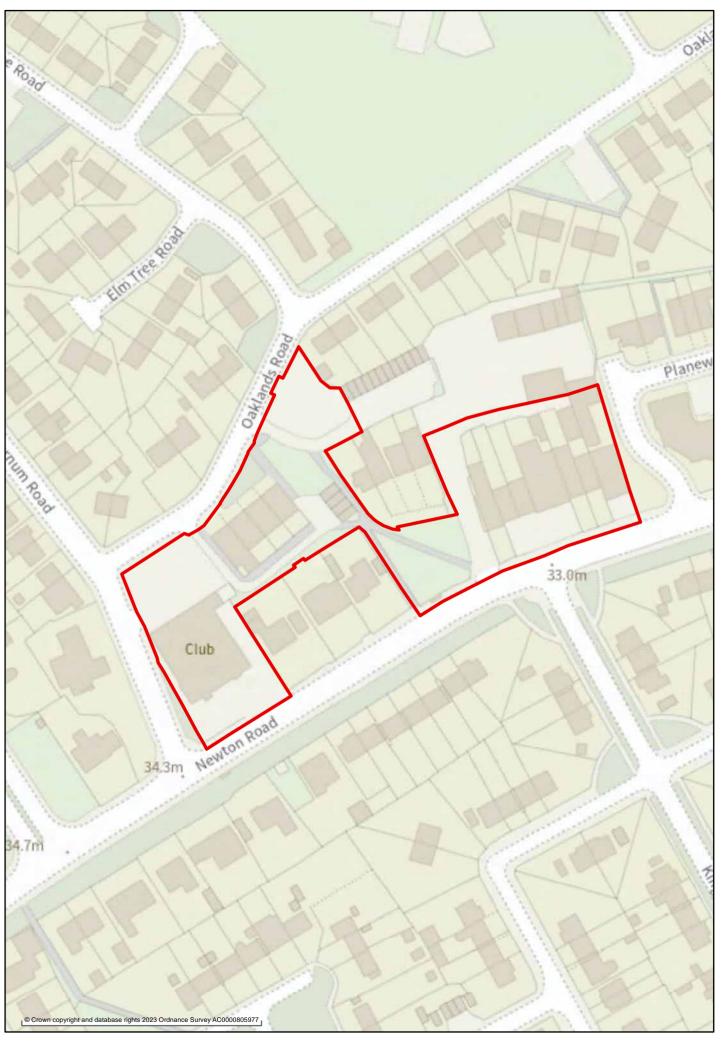

ness Park Employment Area







## Town and local centres

This section has maps showing the boundaries of the 9 town centres and town centre cores and 43 local and neighbourhood centres preferred for designation in the Town and local centres chapter of the 'Planning for the Future to 2040: Options and Preferences for the Local Plan' main consultation document



































# Scot Lane, Aspull Local or Neighbourhood Centre 1:1,000





#### Bolton Road Local or Neighbourhood Centre













### Shakerley Local or Neighbourhood Centre











### Borsdane Local or Neighbourhood Centre





















### Wigan Road Local or Neighbourhood Centre







#### Church Lane Local or Neighbourhood Centre







### Oaklands Road Local or Neighbourhood Centre







### Slag Lane Local or Neighbourhood Centre

































### Mosley Common Local or Neighbourhood Centre























### Beech Hill Avenue Local or Neighbourhood Centre









## Goose Green Local or Neighbourhood Centre





























#### Newtown Local or Neighbourhood Centre











































### Worsley Hall Lane Local or Neighbourhood Centre







## Worsley Mesnes Local/Neighbourhood Centre





# **Place**

This section has maps showing the boundaries of the 3 Green Belt settlements preferred for designation in the Place chapter of the 'Planning for the Future to 2040: Options and Preferences for the Local Plan' main consultation document











# Environment

This section has maps showing the boundaries