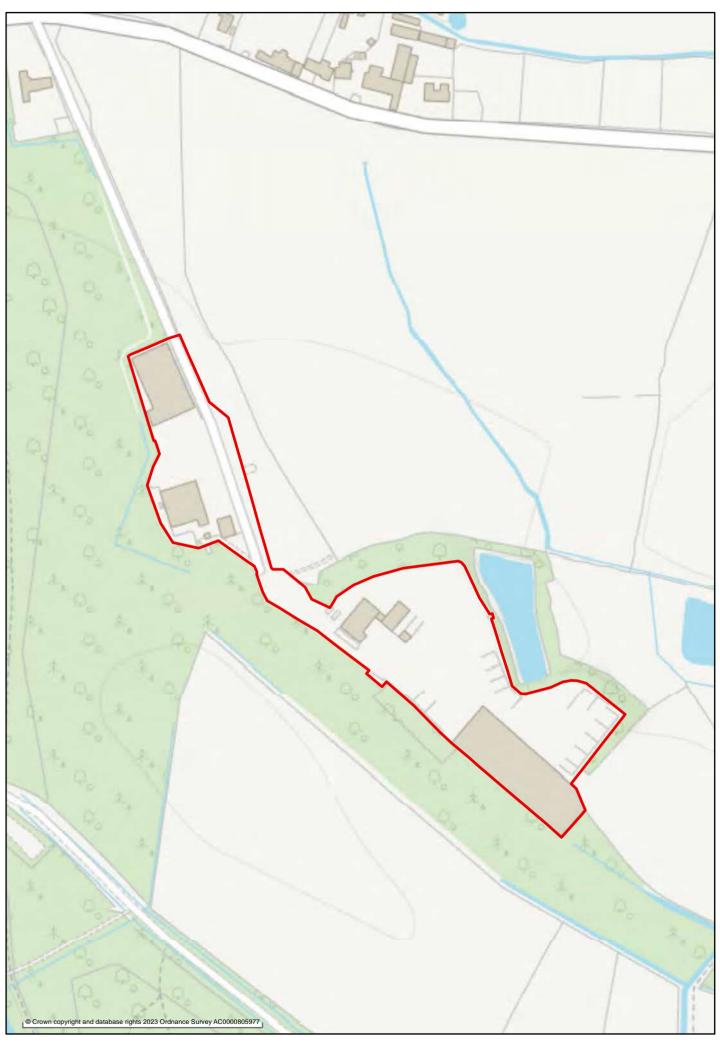

Road to Rectory Lane, Standish

Whelley Loop Line Viaduct, Wigan

Red Rock Railway South, Wigan Gidlow Tip, Wigan

Gidlow Mineral Railway, Wigan

Ince Moss, Ince, Wigan

Grammar Pit, Hindley

Pickley Green Railway, Leigh

Bickershaw Colliery Spoil, Leigh

Leigh Road, Atherton

Princess Road, Ashton

# Homes

This section has maps showing the boundaries of the 6 sites preferred for allocation in the Homes chapter of the 'Planning for the Future to 2040: Options and Preferences for the Local Plan' main consultation document























# Jobs

This section has maps showing the boundaries of the 57 employment areas preferred for designation in the Jobs chapter of the 'Planning for the Future to 2040: Options and Preferences for the Local Plan' main consultation document















### Link 25 Industrial Estate Employment Area





























































































### Dobson Park Industrial Estate Employment Area





































































































































## Wigan Pier Business Park Employment Area







## Town and local centres

This section has maps showing the boundaries of the 9 town centres and town centre cores and 43 local and neighbourhood centres preferred for designation in the Town and local centres chapter of the 'Planning for the Future to 2040: Options and Preferences for the Local Plan' main consultation document



































# Scot Lane, Aspull Local or Neighbourhood Centre 1:1,000