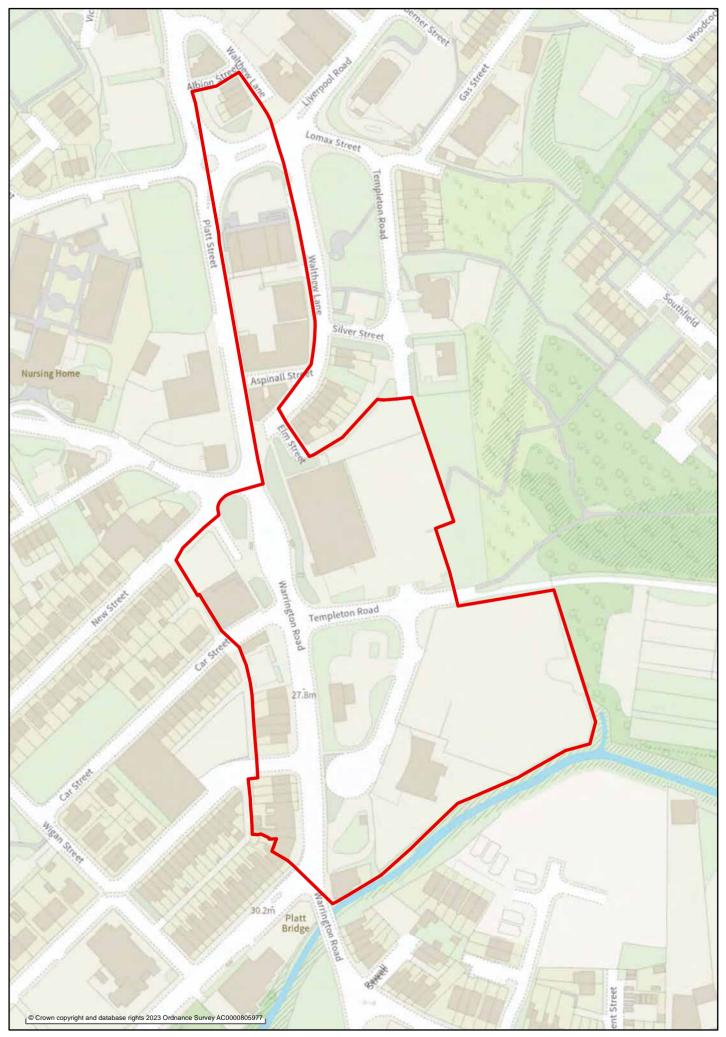

ction has maps showing the boundaries of the 9 town centres and town centre cores and 43 local and neighbourhood centres preferred for designation in the Town and local centres chapter of the 'Planning for the Future to 2040: Options and Preferences for the Local Plan' main consultation document



































# Scot Lane, Aspull Local or Neighbourhood Centre 1:1,000





#### Bolton Road Local or Neighbourhood Centre













### Shakerley Local or Neighbourhood Centre











### Borsdane Local or Neighbourhood Centre





















### Wigan Road Local or Neighbourhood Centre







#### Church Lane Local or Neighbourhood Centre







### Oaklands Road Local or Neighbourhood Centre







### Slag Lane Local or Neighbourhood Centre

































### Mosley Common Local or Neighbourhood Centre























### Beech Hill Avenue Local or Neighbourhood Centre









## Goose Green Local or Neighbourhood Centre





























#### Newtown Local or Neighbourhood Centre











































### Worsley Hall Lane Local or Neighbourhood Centre







## Worsley Mesnes Local/Neighbourhood Centre





# **Place**

This section has maps showing the boundaries of the 3 Green Belt settlements preferred for designation in the Place chapter of the 'Planning for the Future to 2040: Options and Preferences for the Local Plan' main consultation document











# Environment

This section has maps showing the boundaries of the Lilford Park Flood Water Storage Area, Chat Moss and 12 area