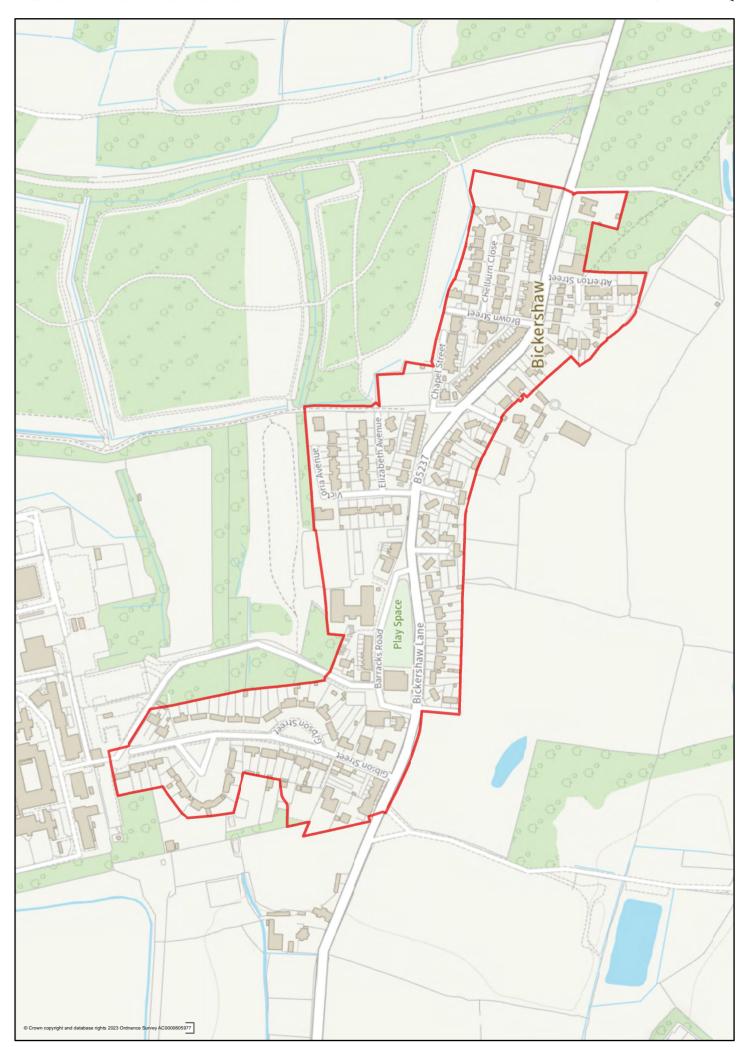

#### **Green Belt Settlements:**

Haigh Bolton Road, Aspull

**Bickershaw** 

# **Place**

This section has maps showing the boundaries of the 3 Green Belt settlements preferred for designation in the Place chapter of the 'Planning for the Future to 2040: Options and Preferences for the Local Plan' main consultation document