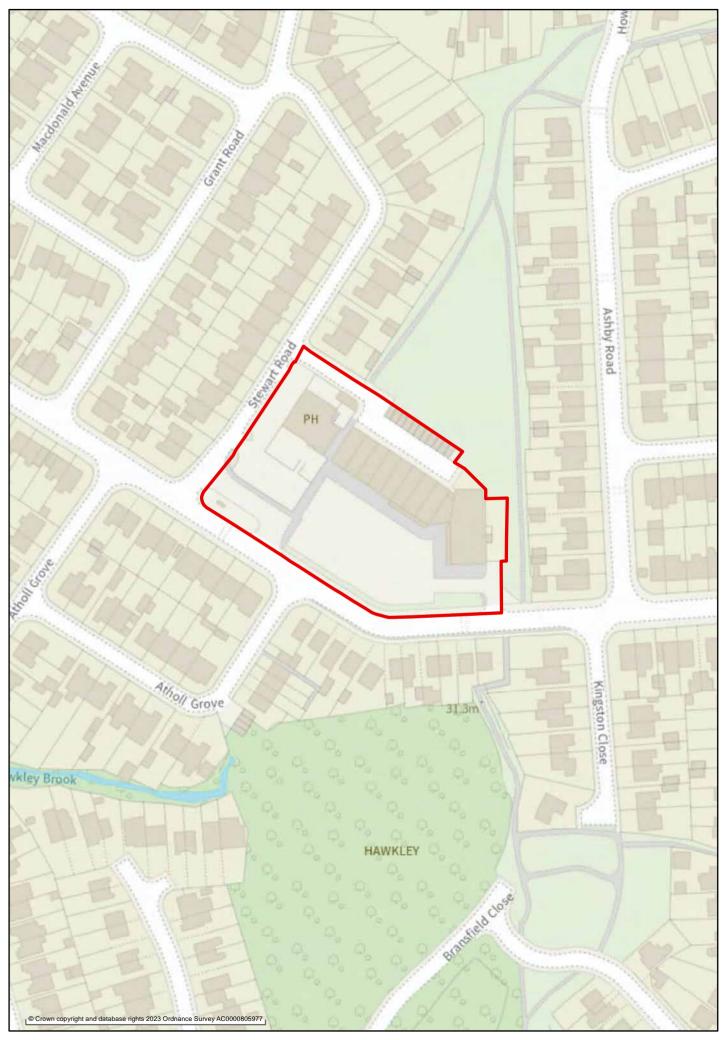

Sale Lane

Stour Road

Wigan:

Beech Hill Avenue

• Gidlow Lane (Beech Hill)

- Goose Green
- Hawkley
- Kitt Green
- Marsh Green
- Mesnes Road
- Newtown
- Norley Hall
- Poolstock

- Scholes
- Springfield
- Whelley
- Wigan Lane (Swinley)
- Winstanley
- Woodhouse Drive (Beech Hill)
- Worsley Hall
- Worsley Mesnes