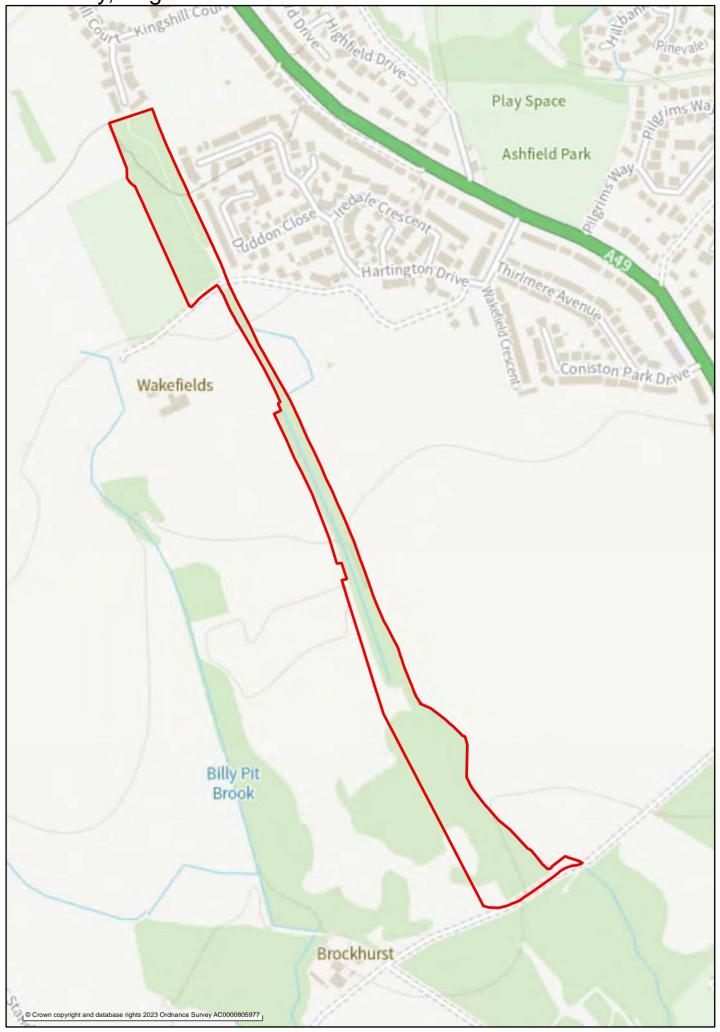

# Environment

This section has maps showing the boundaries of the Lilford Park Flood Water Storage Area, Chat Moss and 12 areas for Land reclamation and renewal preferred for designation in the Environment chapter of the 'Planning for the Future to 2040: Options and Preferences for the Local Plan' main consultation document

Land reclamation and renewal site: Gidlow Mineral Railway, Wigan