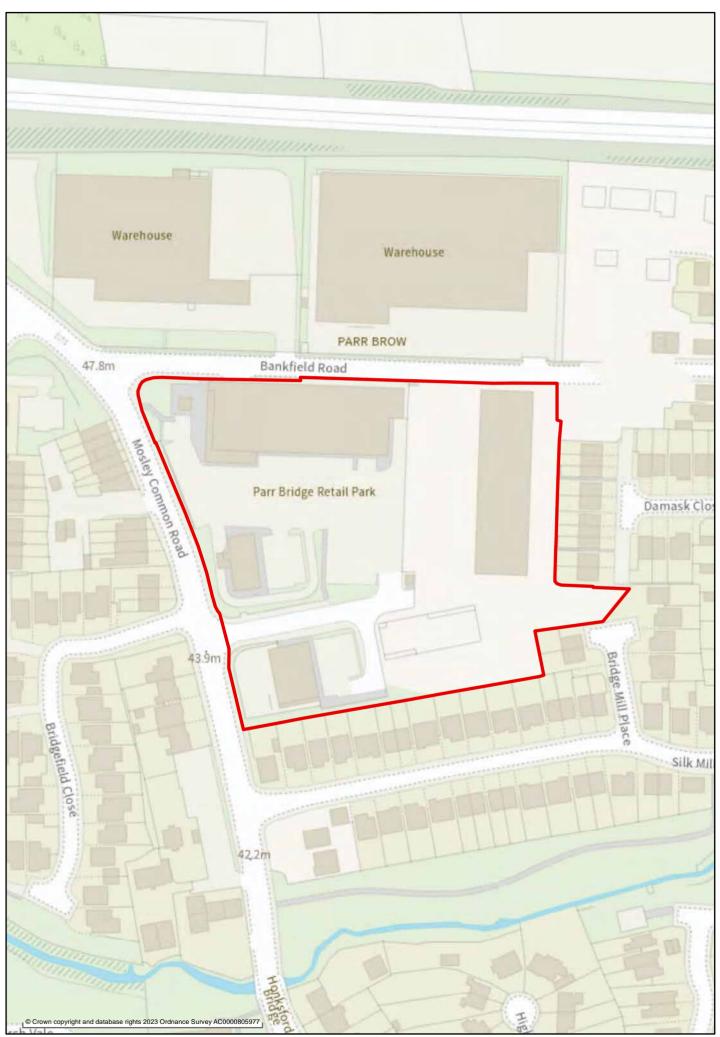

Lower Green Lane

Freenbank Industrial Estate

Mort Lane

Hindley Business Centre
Swan Lane Industrial Estate
Parr Brow

West of Leigh Road
Chapel Lane

Ince:

Cemetery Road Gidlow Lane (North)

Wigan: