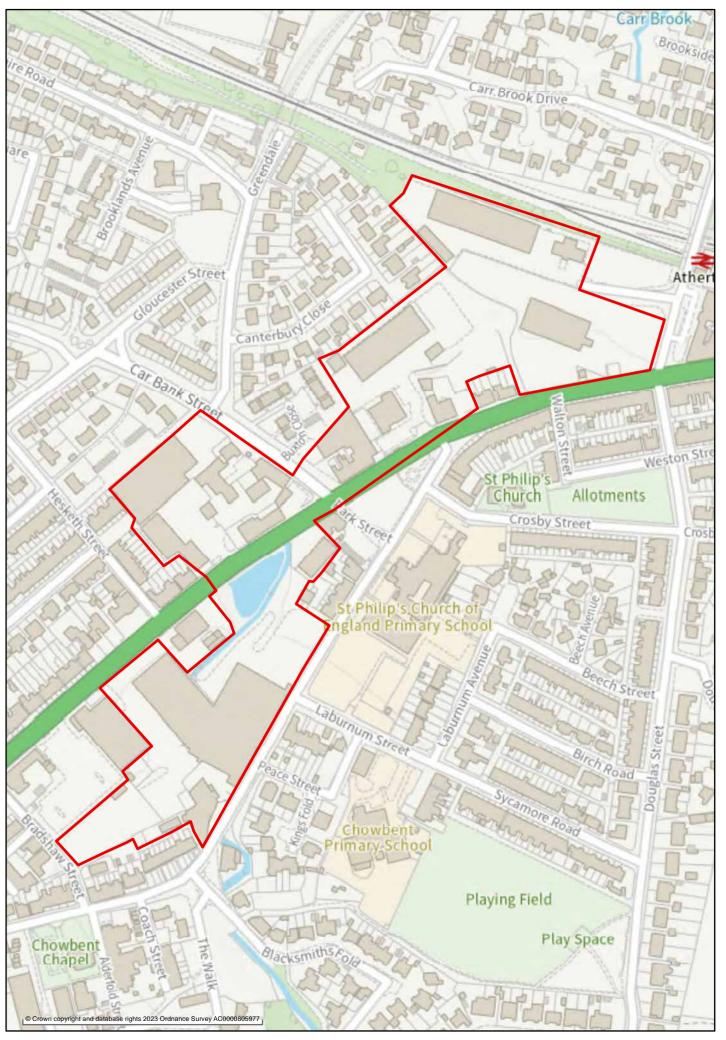

n

Red Rock Railway South, Wigan Gidlow Tip, Wigan

Gidlow Mineral Railway, Wigan

Ince Moss, Ince, Wigan

Grammar Pit, Hindley

Pickley Green Railway, Leigh

Bickershaw Colliery Spoil, Leigh

Leigh Road, Atherton

Princess Road, Ashton

# Homes

This section has maps showing the boundaries of the 6 sites preferred for allocation in the Homes chapter of the 'Planning for the Future to 2040: Options and Preferences for the Local Plan' main consultation document























# Jobs

This section has maps showing the boundaries of the 57 employment areas preferred for designation in the Jobs chapter of the 'Planning for the Future to 2040: Options and Preferences for the Local Plan' main consultation document















### Link 25 Industrial Estate Employment Area





























































































### Dobson Park Industrial Estate Employment Area





































































































































## Wigan Pier Business Park Employment Area







## Town and local centres

This section has maps showing the boundaries of the 9 town centres and town centre cores and 43 local and neighbourhood centres preferred for designation in the Town and local centres chapter of the 'Planning for the Future to 2040: Options and Preferences for the Local Plan' main consultation document



































# Scot Lane, Aspull Local or Neighbourhood Centre 1:1,000





#### Bolton Road Local or Neighbourhood Centre