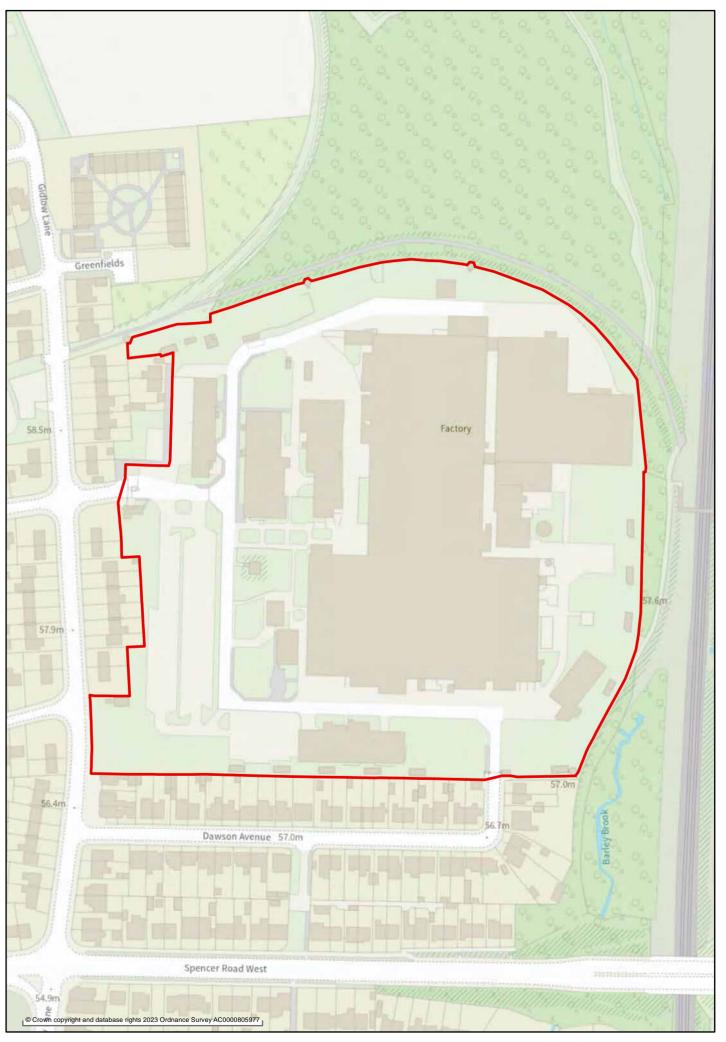

# Jobs

This section has maps showing the boundaries of the 57 employment areas preferred for designation in the Jobs chapter of the 'Planning for the Future to 2040: Options and Preferences for the Local Plan' main consultation document

### Dobson Park Industrial Estate Employment Area