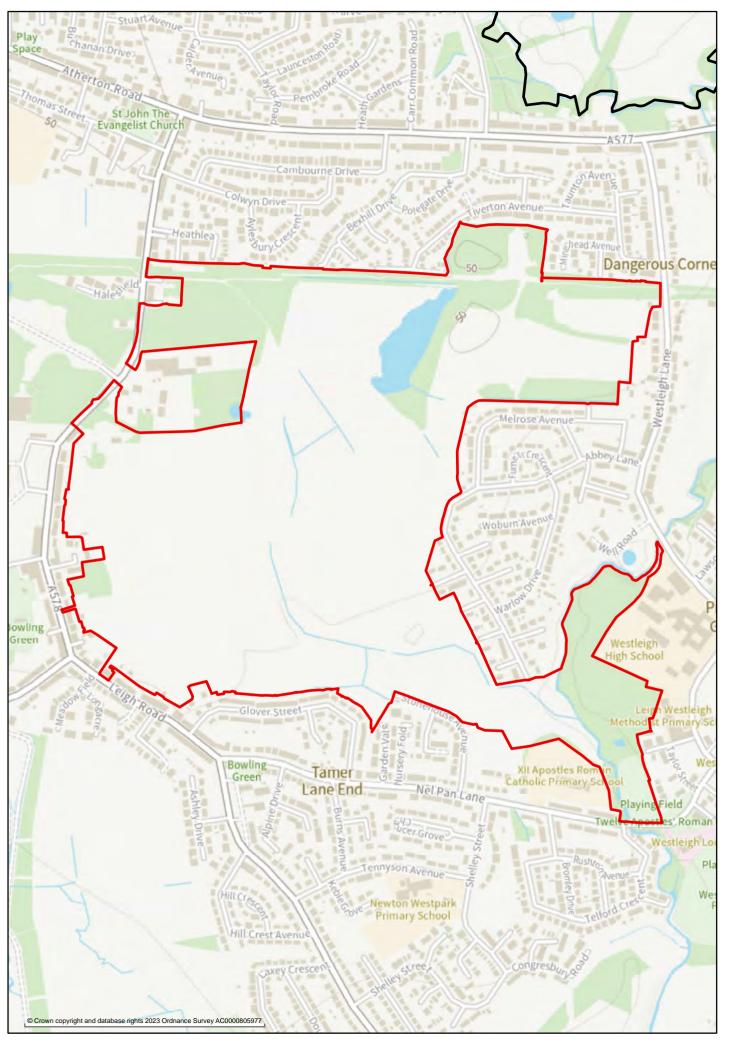

# Jobs

This section has maps showing the boundaries of the 57 employment areas preferred for designation in the Jobs chapter of the 'Planning for the Future to 2040: Options and Preferences for the Local Plan' main consultation document

### Link 25 Industrial Estate Employment Area