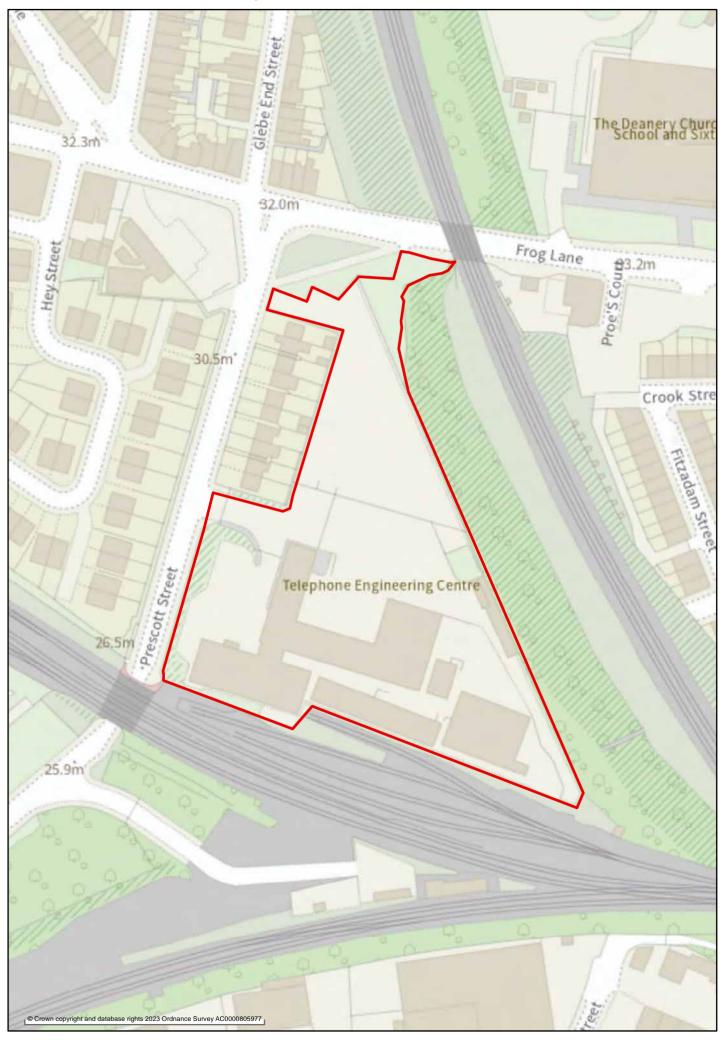

Kirkless Industrial Estate Springfield and Miry Lane

Lamberhead Industrial Estate Wallgate

Leyland Mill Lane Warrington Road (Hawkley)

Martland Park and Heinz Warrington Road Industrial Estate

Prescott Street Westwood Park Drive