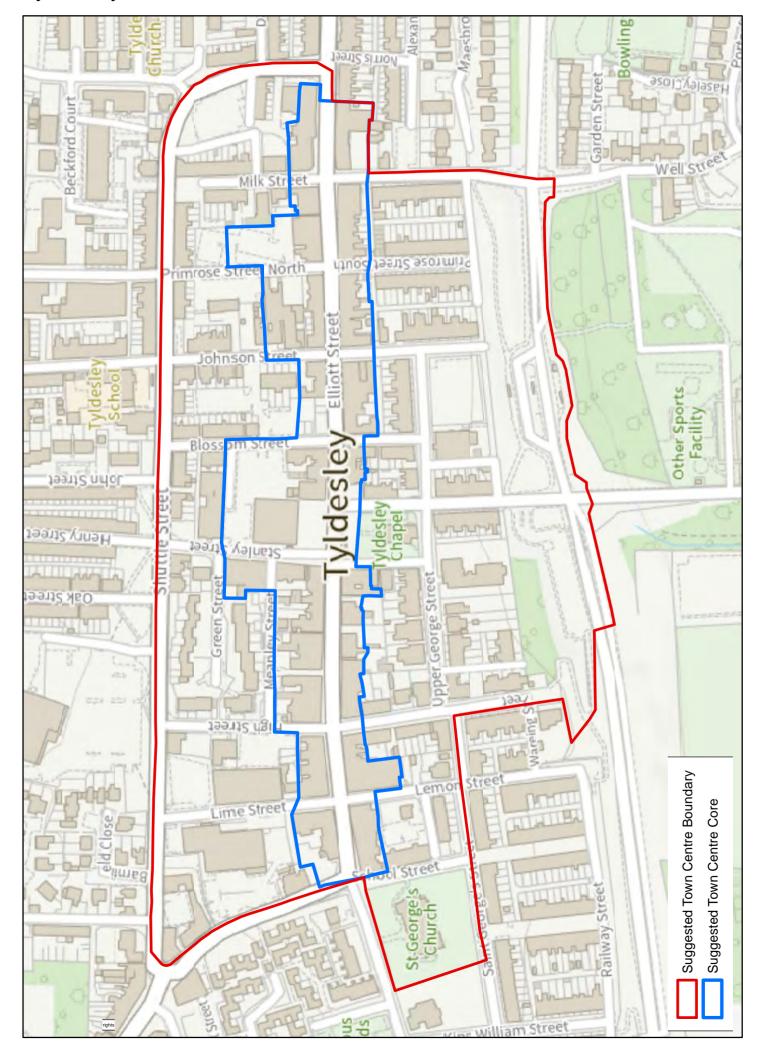

#### **Town Centre and Town Centre Cores**

Wigan Hindley
Leigh Pemberton
Ashton-in-Makerfield Standish
Atherton Tyldesley

Golborne

## Town and local centres

This section has maps showing the boundaries of the 9 town centres and town centre cores and 43 local and neighbourhood centres preferred for designation in the Town and local centres chapter of the 'Planning for the Future to 2040: Options and Preferences for the Local Plan' main consultation document