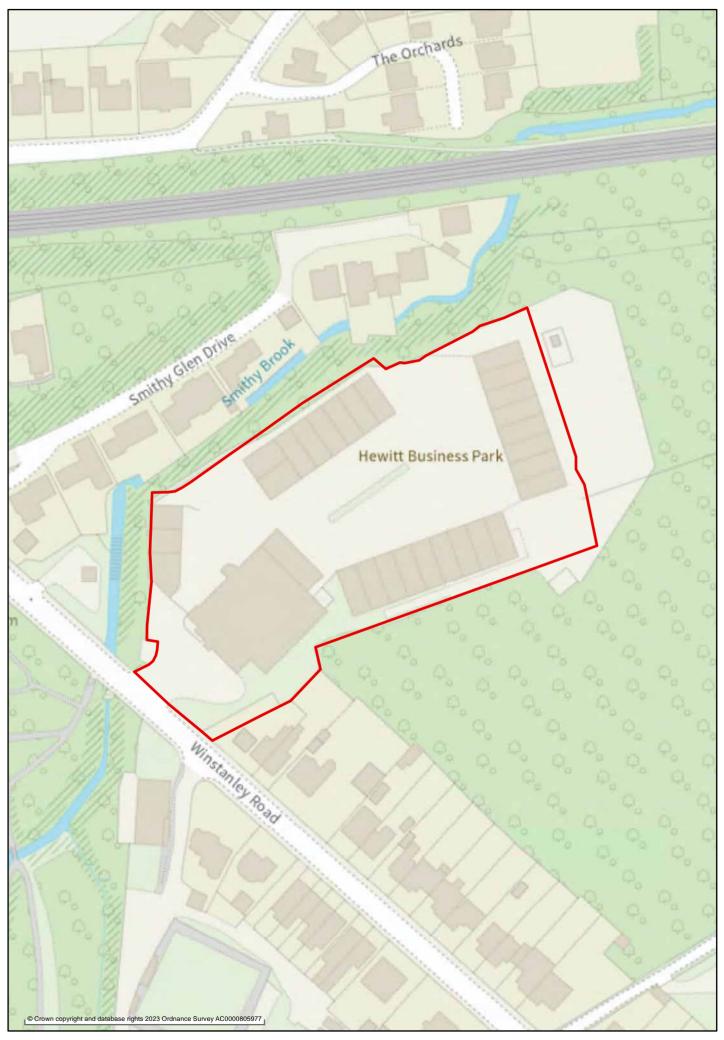

Moss Industrial Estate

Hewitt Business Park

Newton Road (Lowton)

Standish:

Stone Cross Park Bradley Lane

Hindley: Tyldesley:
Chaddock Lane

Darby Lane

Greenbank Industrial Estate