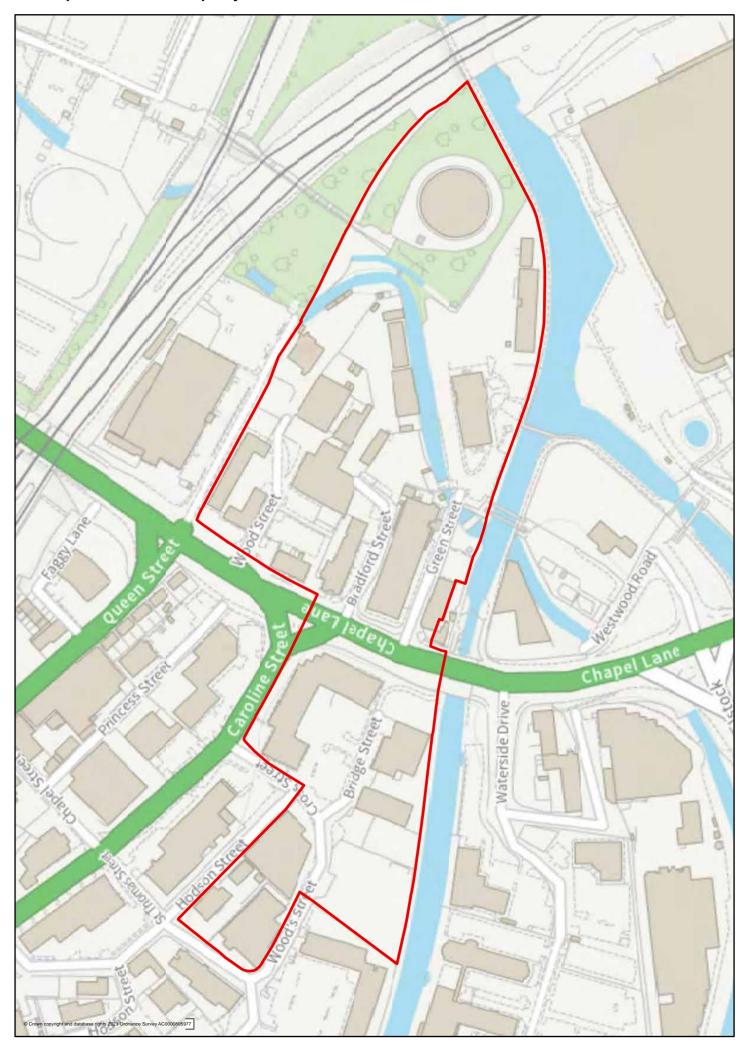

## Town and local centres

This section has maps showing the boundaries of the 9 town centres and town centre cores and 43 local and neighbourhood centres preferred for designation in the Town and local centres chapter of the 'Planning for the Future to 2040: Options and Preferences for the Local Plan' main consultation document

## Goose Green Local or Neighbourhood Centre