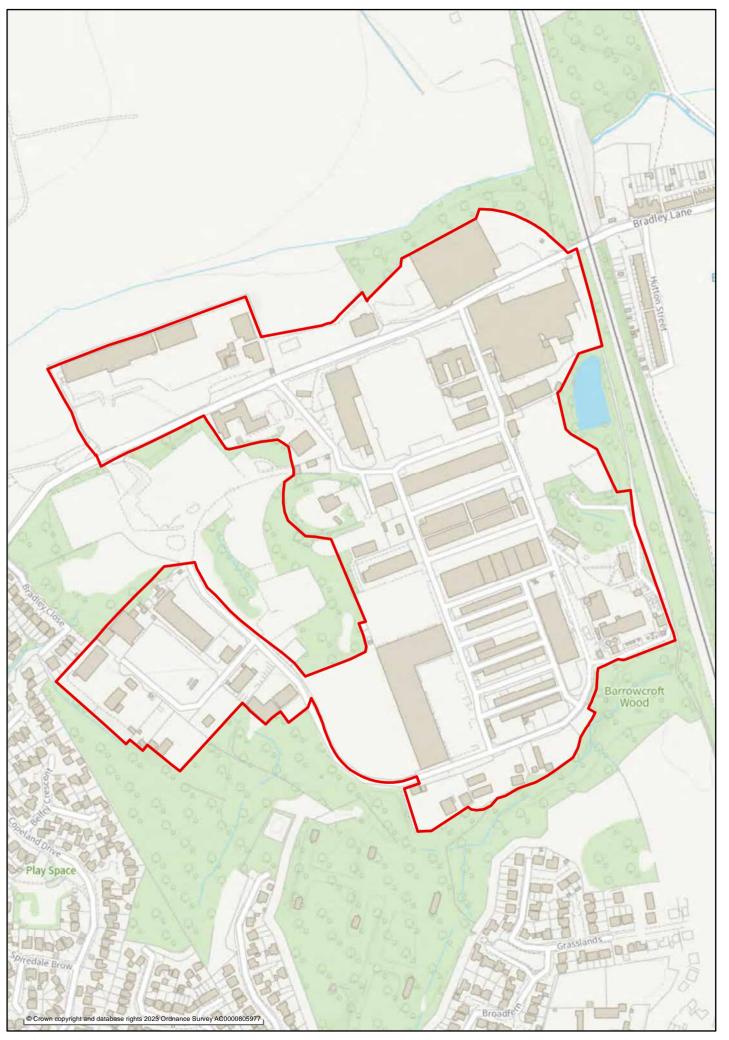

# Jobs

This section has maps showing the boundaries of the 57 employment areas preferred for designation in the Jobs chapter of the 'Planning for the Future to 2040: Options and Preferences for the Local Plan' main consultation document