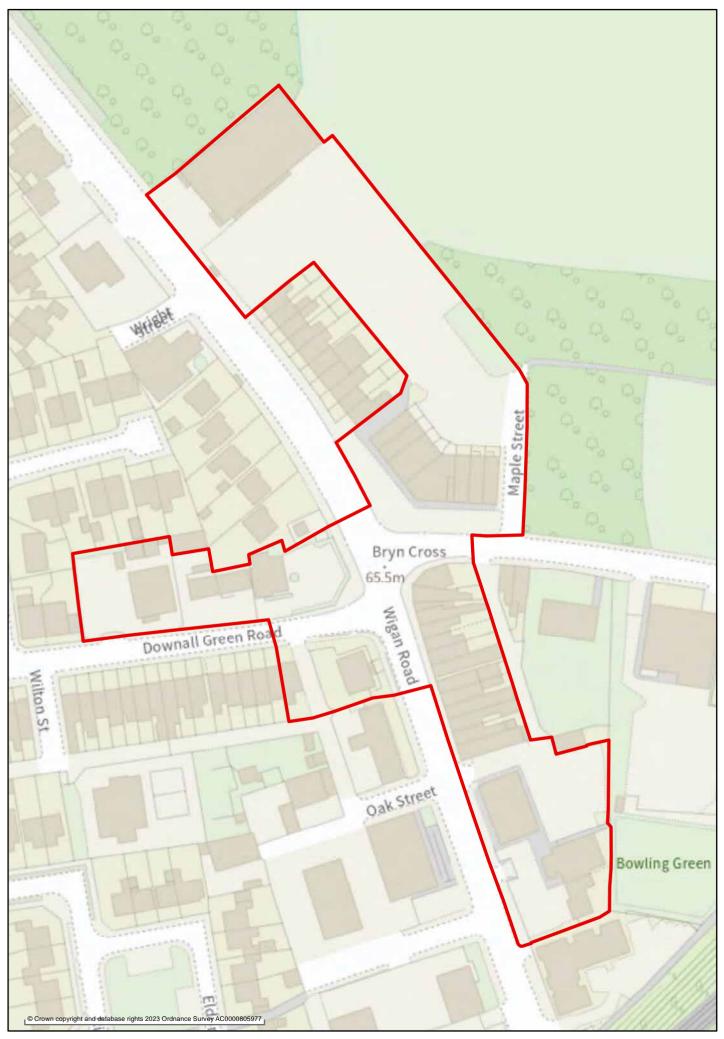

Shakerley

Bryn

Hindley:

• Atherton Road, Hindley Green

Borsdane

Ince:

Higher Ince

Lower Ince