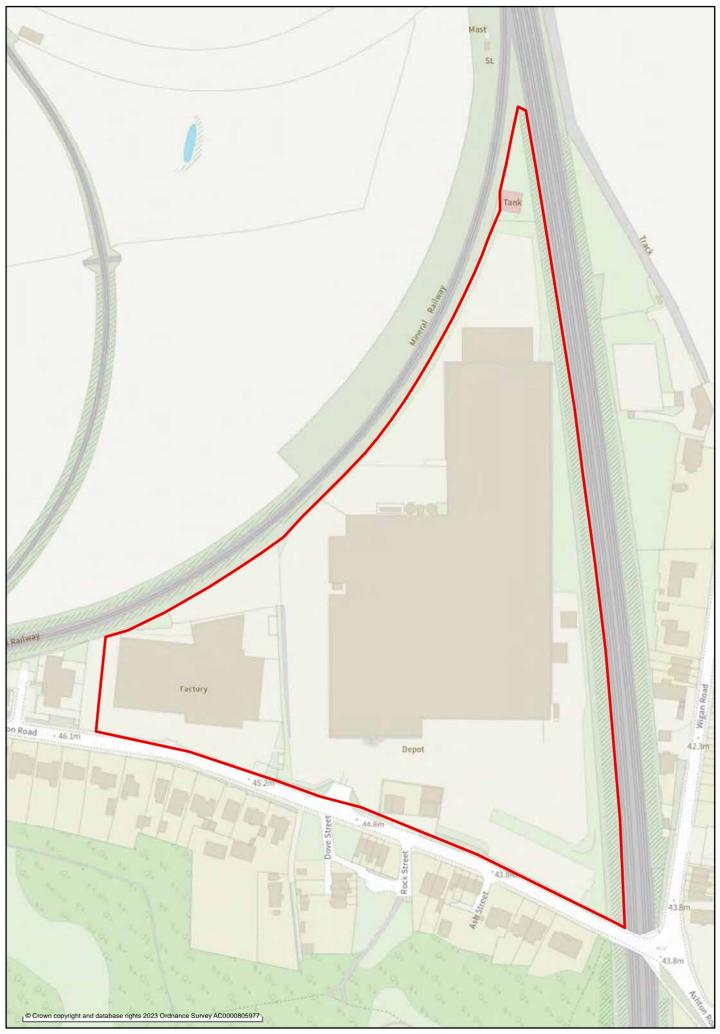

way South, Wigan Gidlow Tip, Wigan

Gidlow Mineral Railway, Wigan

Ince Moss, Ince, Wigan

Grammar Pit, Hindley

Pickley Green Railway, Leigh

Bickershaw Colliery Spoil, Leigh

Leigh Road, Atherton

Princess Road, Ashton

# Homes

This section has maps showing the boundaries of the 6 sites preferred for allocation in the Homes chapter of the 'Planning for the Future to 2040: Options and Preferences for the Local Plan' main consultation document























# Jobs

This section has maps showing the boundaries of the 57 employment areas preferred for designation in the Jobs chapter of the 'Planning for the Future to 2040: Options and Preferences for the Local Plan' main consultation document















### Link 25 Industrial Estate Employment Area





























































































### Dobson Park Industrial Estate Employment Area





































































































































## Wigan Pier Business Park Employment Area







## Town and local centres

This section has maps showing the boundaries of the 9 town centres and town centre cores and 43 local and neighbourhood centres preferred for designation in the Town and local centres chapter of the 'Planning for the Future to 2040: Options and Preferences for the Local Plan' main consultation document



































# Scot Lane, Aspull Local or Neighbourhood Centre 1:1,000





#### Bolton Road Local or Neighbourhood Centre













### Shakerley