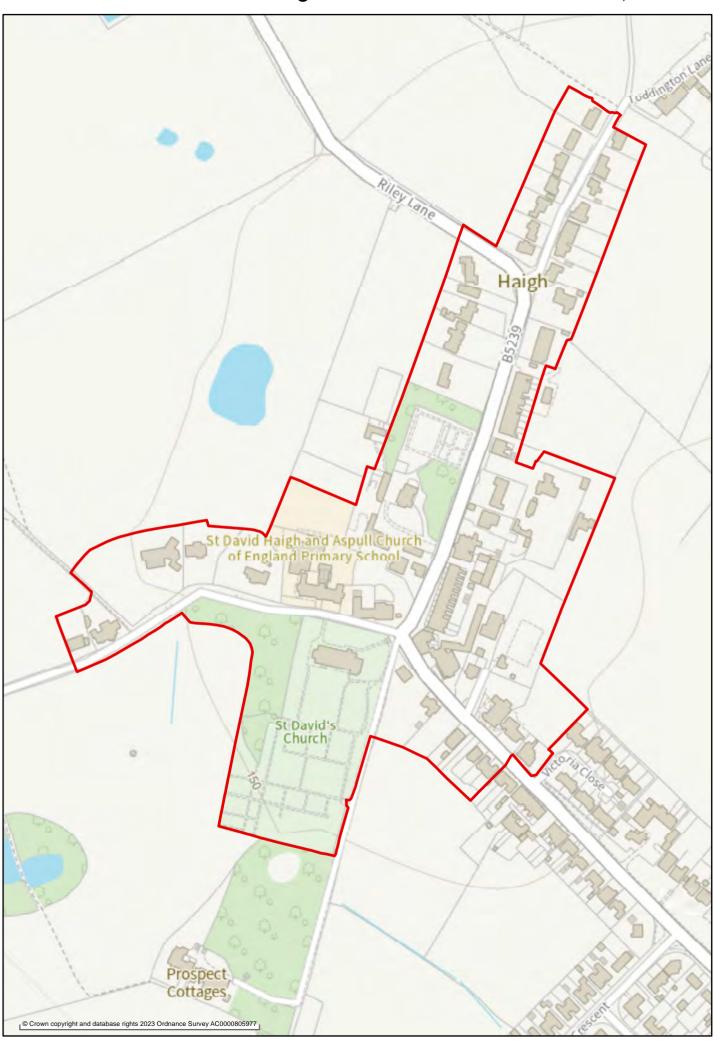

entre







### Oaklands Road Local or Neighbourhood Centre







### Slag Lane Local or Neighbourhood Centre

































### Mosley Common Local or Neighbourhood Centre























### Beech Hill Avenue Local or Neighbourhood Centre









## Goose Green Local or Neighbourhood Centre





























#### Newtown Local or Neighbourhood Centre











































### Worsley Hall Lane Local or Neighbourhood Centre







## Worsley Mesnes Local/Neighbourhood Centre





# **Place**

This section has maps showing the boundaries of the 3 Green Belt settlements preferred for designation in the Place chapter of the 'Planning for the Future to 2040: Options and Preferences for the Local Plan' main consultation document











# Environment

This section has maps showing the boundaries of the Lilford Park Flood Water Storage Area, Chat Moss and 12 areas for Land reclamation and renewal preferred for designation in the Environment chapter of the 'Planning for the Future to 2040: Options and Preferences for the Local Plan' main consultation document

























Land reclamation and renewal site: Gidlow Mineral Railway, Wigan