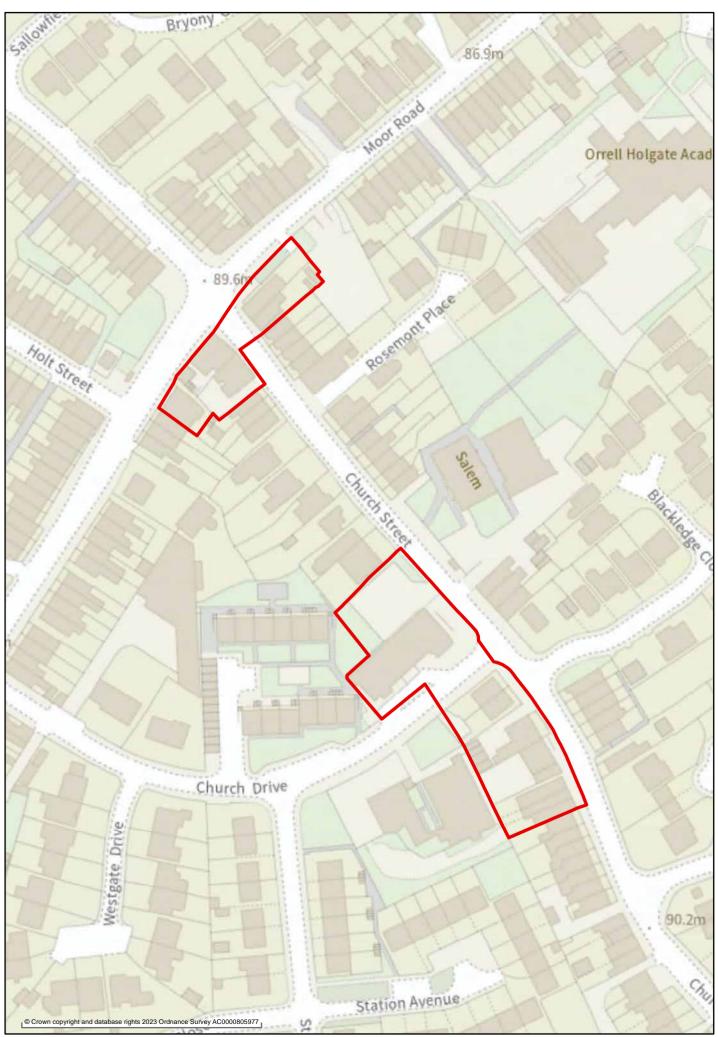

Orrell

Orrell Post

Platt Bridge

Shevington

Tyldesley and Astley:

Blackmoor

Mosley Common

Parr Bridge