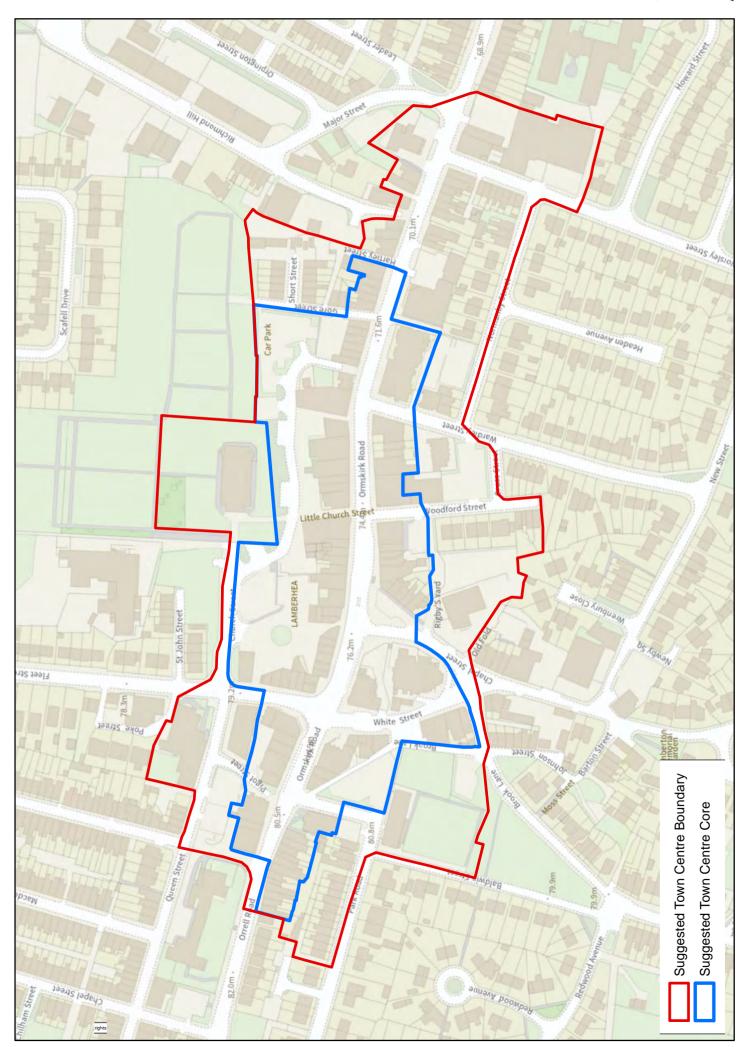

#### **Town Centre and Town Centre Cores**

Wigan Hindley
Leigh Pemberton
Ashton-in-Makerfield Standish
Atherton Tyldesley

Golborne

## Town and local centres

This section has maps showing the boundaries of the 9 town centres and town centre cores and 43 local and neighbourhood centres preferred for designation in the Town and local centres chapter of the 'Planning for the Future to 2040: Options and Preferences for the Local Plan' main consultation document