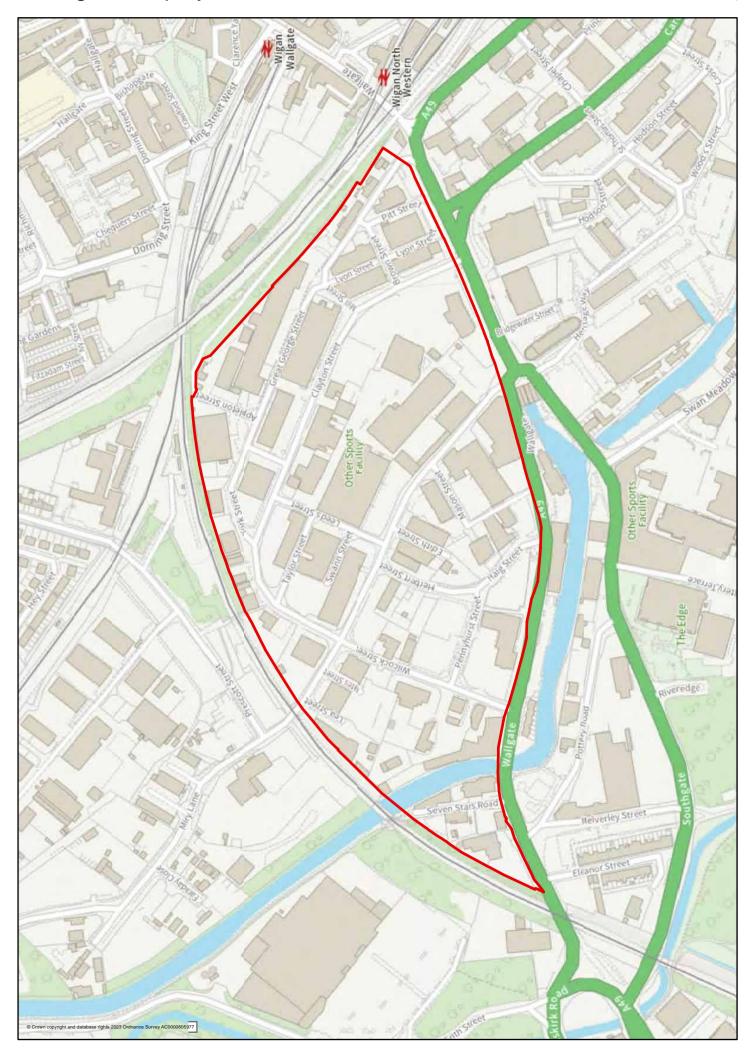

Kirkless Industrial Estate Springfield and Miry Lane

Lamberhead Industrial Estate Wallgate

Leyland Mill Lane Warrington Road (Hawkley)

Martland Park and Heinz Warrington Road Industrial Estate

Prescott Street Westwood Park Drive

## Town and local centres

This section has maps showing the boundaries of the 9 town centres and town centre cores and 43 local and neighbourhood centres preferred for designation in the Town and local centres chapter of the 'Planning for the Future to 2040: Options and Preferences for the Local Plan' main consultation document