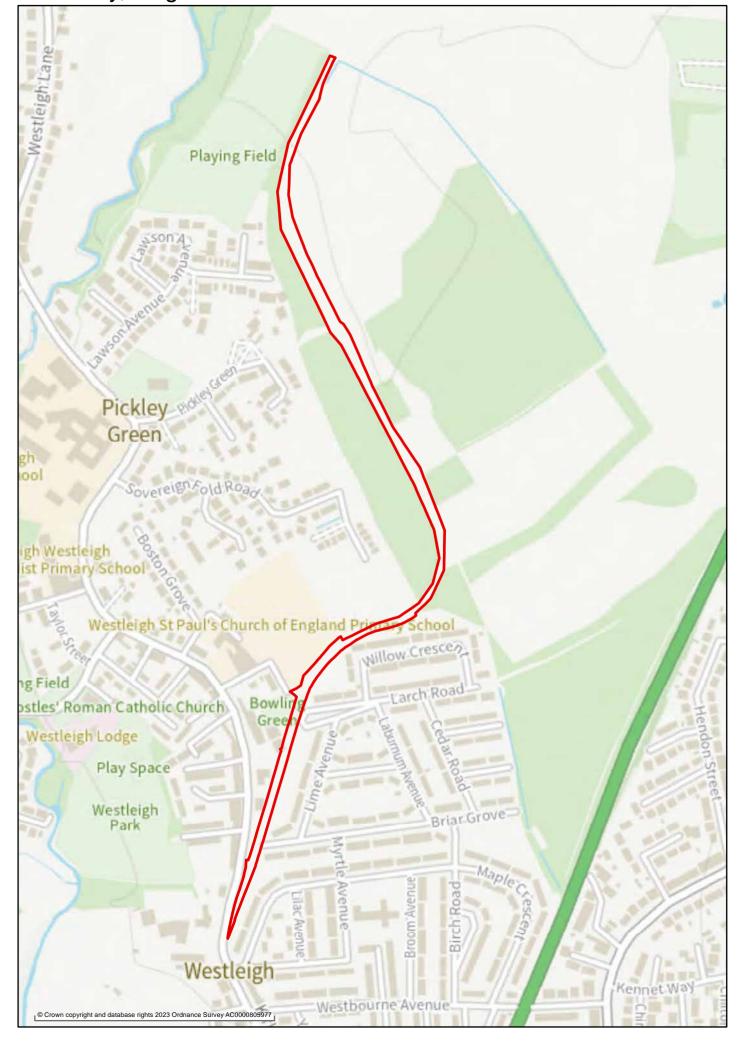

#### Land reclamation and renewal:

Whelley Loop Line – Canon Sharples to Sennicar Lane, Wigan

Whelley Loop Line – Chorley Road to Rectory Lane, Standish

Whelley Loop Line Viaduct, Wigan

Red Rock Railway South, Wigan Gidlow Tip, Wigan