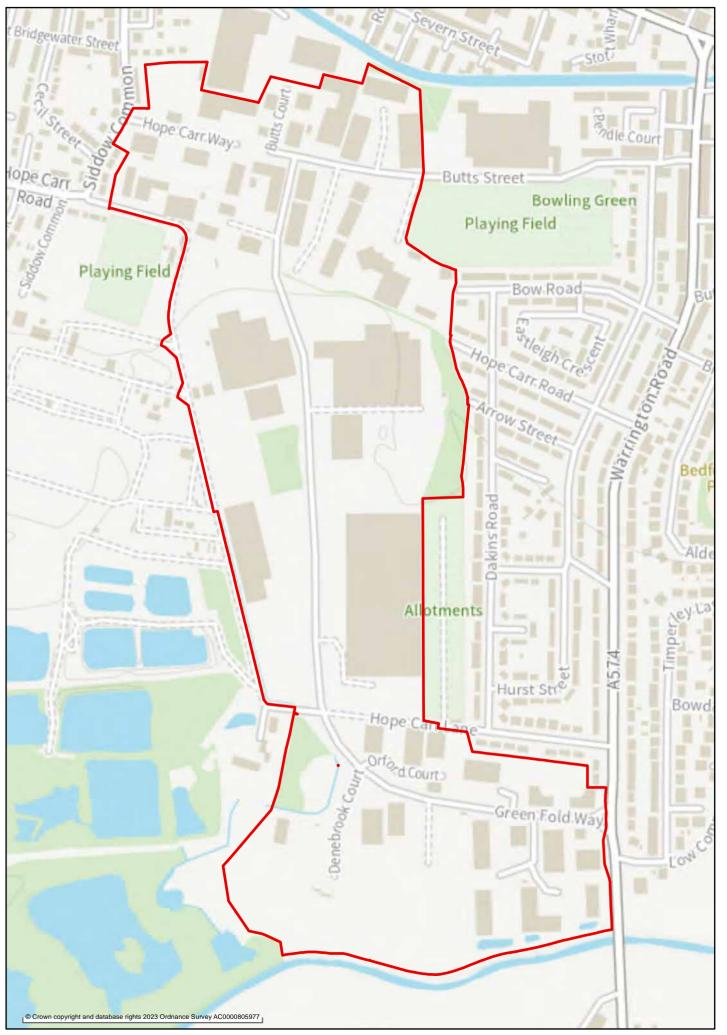

Golborne: Hope Carr / Leigh Commerce Park

Ashton Road Kiribati Way and Kirkhall Lane

Bridge Street

Oalhama Fatamaia Bada

Platt Fold Street

Golborne Enterprise Park

Orrell:

Harvey Court and Bank Street

# Jobs

This section has maps showing the boundaries of the 57 employment areas preferred for designation in the Jobs chapter of the 'Planning for the Future to 2040: Options and Preferences for the Local Plan' main consultation document