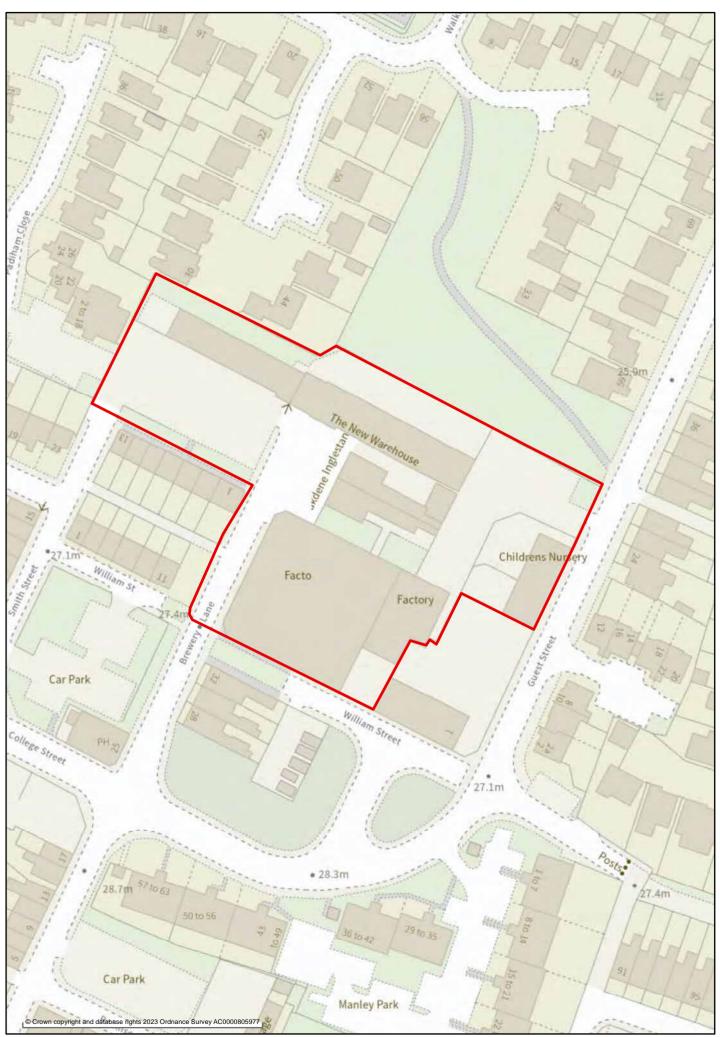

Atherton:

Brewery Lane

Bridgewater Business Park

Bolton Road

Chapters Industrial Fatata

English Street

Chanters Industrial Estate

Firsdale Industrial Estate