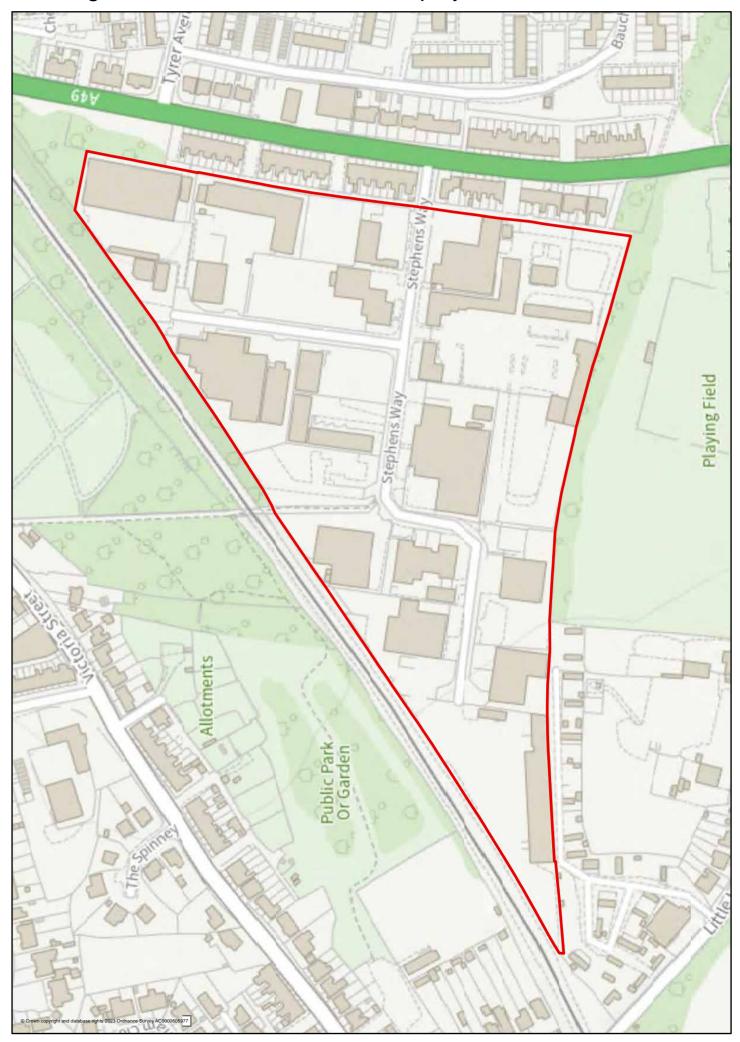

# Jobs

This section has maps showing the boundaries of the 57 employment areas preferred for designation in the Jobs chapter of the 'Planning for the Future to 2040: Options and Preferences for the Local Plan' main consultation document