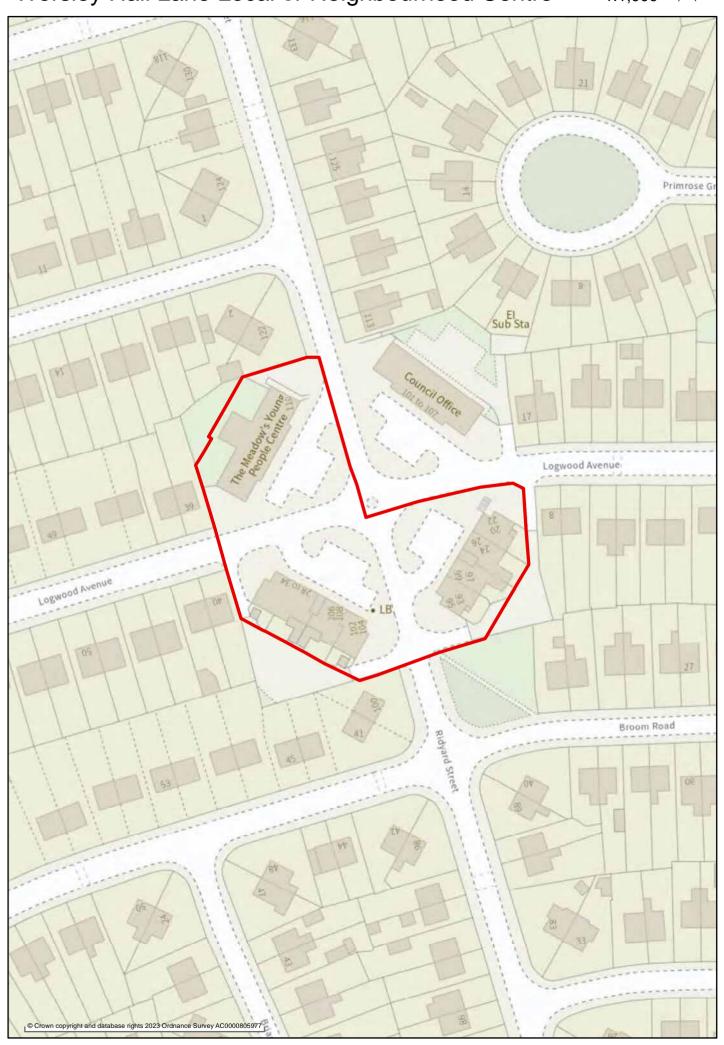

Neighbourhood Centre 1:1,000





#### Bolton Road Local or Neighbourhood Centre













### Shakerley Local or Neighbourhood Centre











### Borsdane Local or Neighbourhood Centre





















### Wigan Road Local or Neighbourhood Centre







#### Church Lane Local or Neighbourhood Centre







### Oaklands Road Local or Neighbourhood Centre







### Slag Lane Local or Neighbourhood Centre

































### Mosley Common Local or Neighbourhood Centre























### Beech Hill Avenue Local or Neighbourhood Centre









## Goose Green Local or Neighbourhood Centre





























#### Newtown Local or Neighbourhood Centre











































### Worsley Hall Lane Local or Neighbourhood Centre







## Worsley Mesnes Local/Neighbourhood Centre





# **Place**

This section has maps showing the boundaries of the 3 Green Belt settlements preferred for designation in the Place chapter of the 'Planning for the Future to 2040: Options and Preferences for the Local Plan' main consultation document











# Environment

This section has maps showing the boundaries of the Lilford Park Flood Water Storage Area, Chat Moss and 12 areas for Land reclamation and renewal preferred for designation in the Environment chapter of the 'Planning for the Future to 2040: Options and Preferences for the Local Plan' main consultation document

























Land reclamation and renewal site: Gidlow Mineral Railway, Wigan