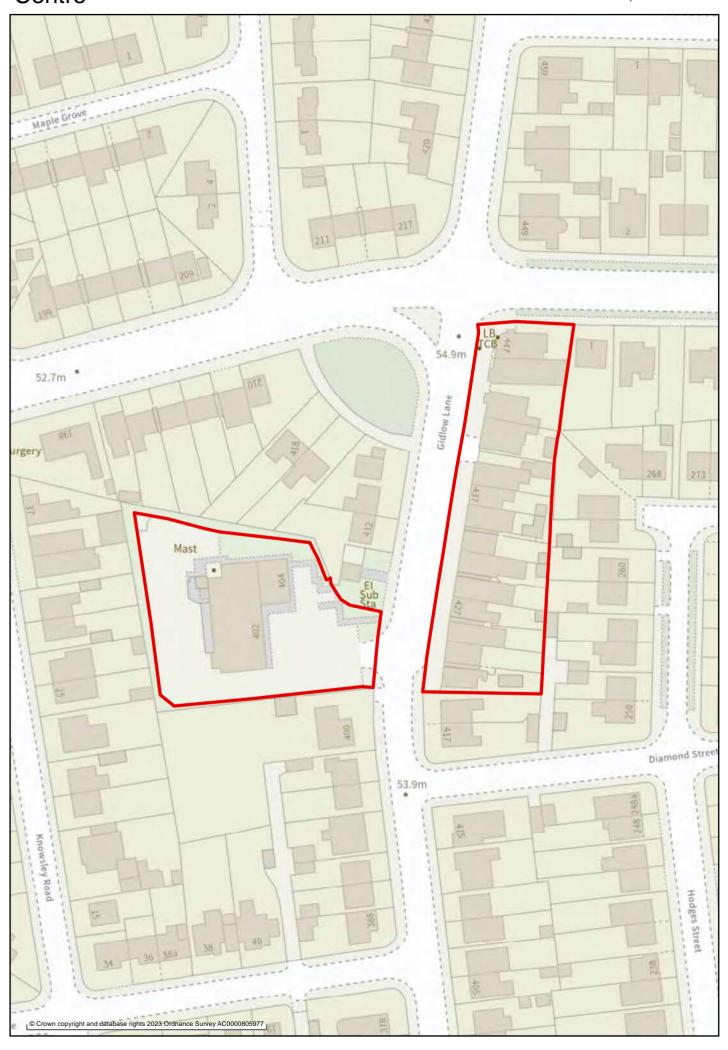

tion in the Town and local centres chapter of the 'Planning for the Future to 2040: Options and Preferences for the Local Plan' main consultation document



































# Scot Lane, Aspull Local or Neighbourhood Centre 1:1,000





#### Bolton Road Local or Neighbourhood Centre













### Shakerley Local or Neighbourhood Centre











### Borsdane Local or Neighbourhood Centre





















### Wigan Road Local or Neighbourhood Centre







#### Church Lane Local or Neighbourhood Centre







### Oaklands Road Local or Neighbourhood Centre







### Slag Lane Local or Neighbourhood Centre

































### Mosley Common Local or Neighbourhood Centre























### Beech Hill Avenue Local or Neighbourhood Centre









## Goose Green Local or Neighbourhood Centre





























#### Newtown Local or Neighbourhood Centre











































### Worsley Hall Lane Local or Neighbourhood Centre







## Worsley Mesnes Local/Neighbourhood Centre





# **Place**

This section has maps showing the boundaries of the 3 Green Belt settlements preferred for designation in the Place chapter of the 'Planning for the Future to 2040: Options and Preferences for the Local Plan' main consultation document











# Environment

This section has maps showing the boundaries of the Lilford Park Flood Water Storage Area, Chat Moss and 12 areas for Land reclamation and renewal preferred for designation in the Environment chapter of the 'Planning for the Future to 2040: Options and P