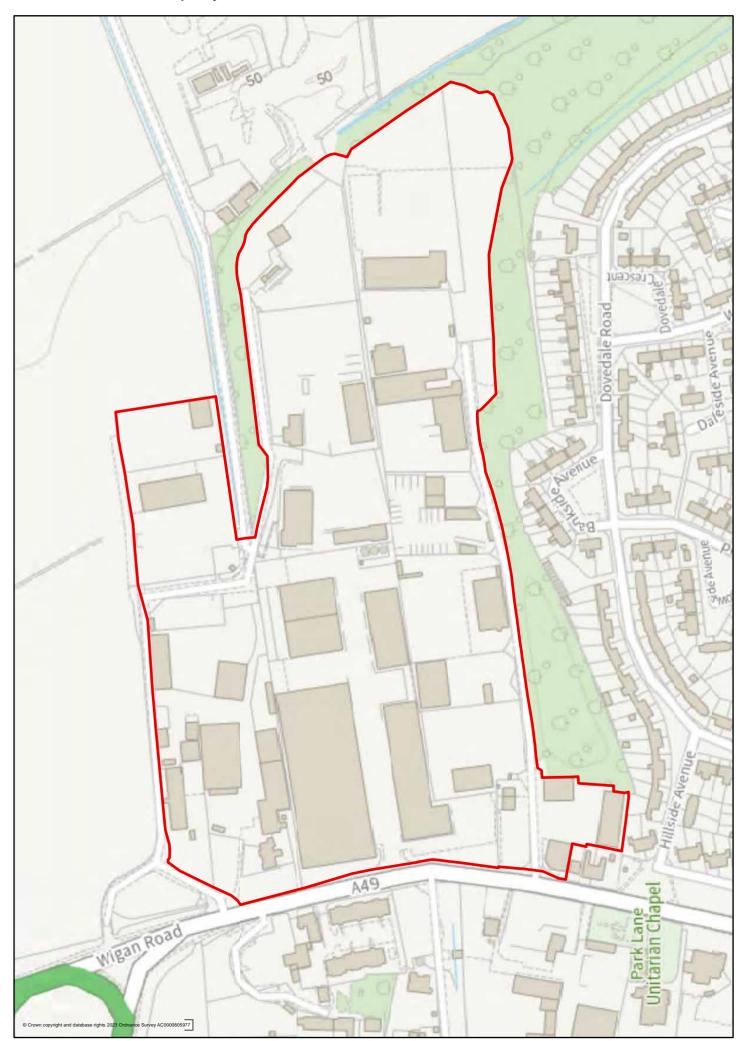

ad to Rectory Lane, Standish

Whelley Loop Line Viaduct, Wigan

Red Rock Railway South, Wigan Gidlow Tip, Wigan

Gidlow Mineral Railway, Wigan

Ince Moss, Ince, Wigan

Grammar Pit, Hindley

Pickley Green Railway, Leigh

Bickershaw Colliery Spoil, Leigh

Leigh Road, Atherton

Princess Road, Ashton

# Homes

This section has maps showing the boundaries of the 6 sites preferred for allocation in the Homes chapter of the 'Planning for the Future to 2040: Options and Preferences for the Local Plan' main consultation document























# Jobs

This section has maps showing the boundaries of the 57 employment areas preferred for designation in the Jobs chapter of the 'Planning for the Future to 2040: Options and Preferences for the Local Plan' main consultation document















### Link 25 Industrial Estate Employment Area





























































































### Dobson Park Industrial Estate Employment Area





































































































































## Wigan Pier Business Park Employment Area







## Town and local centres

This section has maps showing the boundaries of the 9 town centres and town centre cores and 43 local and neighbourhood centres preferred for designation in the Town and local centres chapter of the 'Planning for the Future to 2040: Options and Preferences for the Local Plan' main consultation document



































# Scot Lane, Aspull Local or Neighbourhood Centre 1:1,000