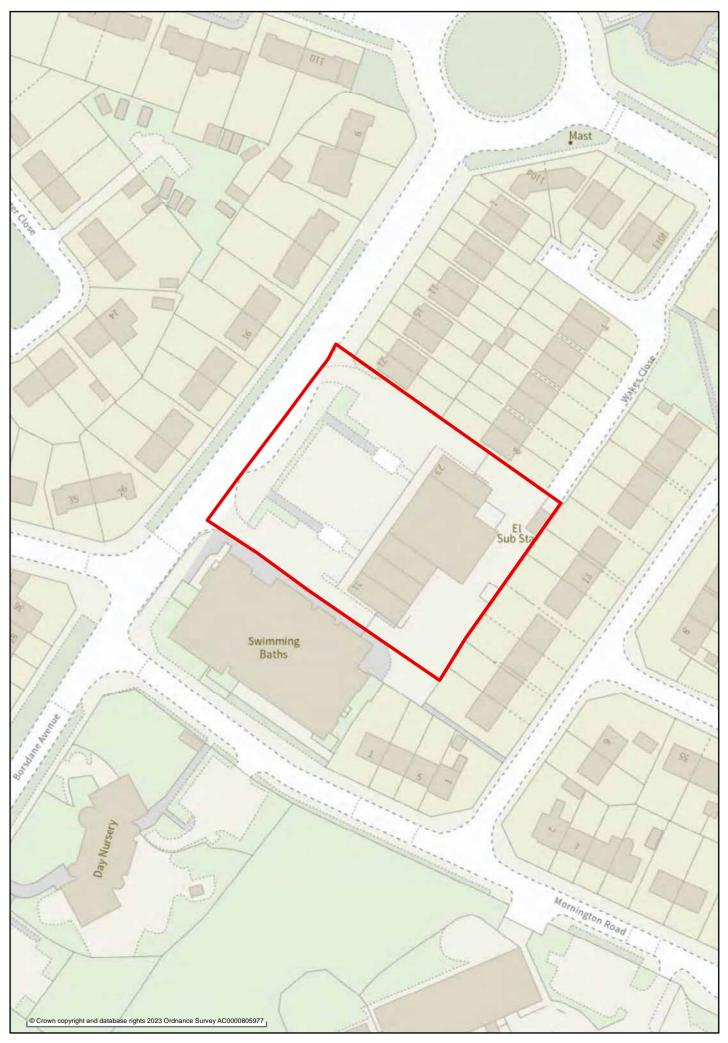

Estate Employment Area





































































































































## Wigan Pier Business Park Employment Area







## Town and local centres

This section has maps showing the boundaries of the 9 town centres and town centre cores and 43 local and neighbourhood centres preferred for designation in the Town and local centres chapter of the 'Planning for the Future to 2040: Options and Preferences for the Local Plan' main consultation document



































# Scot Lane, Aspull Local or Neighbourhood Centre 1:1,000





#### Bolton Road Local or Neighbourhood Centre













### Shakerley Local or Neighbourhood Centre











### Borsdane Local or Neighbourhood Centre





















### Wigan Road Local or Neighbourhood Centre







#### Church Lane Local or Neighbourhood Centre







### Oaklands Road Local or Neighbourhood Centre







### Slag Lane Local or Neighbourhood Centre

































### Mosley Common Local or Neighbourhood Centre























### Beech Hill Avenue Local or Neighbourhood Centre









## Goose Green Local or Neighbourhood Centre





























#### Newtown Local or Neighbourhood Centre











































### Worsley Hall Lane Local or Neighbourhood Centre







## Worsley Mesnes Local/Neighbourhood Centre





# **Place**

This section has maps showing the boundaries of the 3 Green Belt settlements preferred for designation in the Place chapter of the '