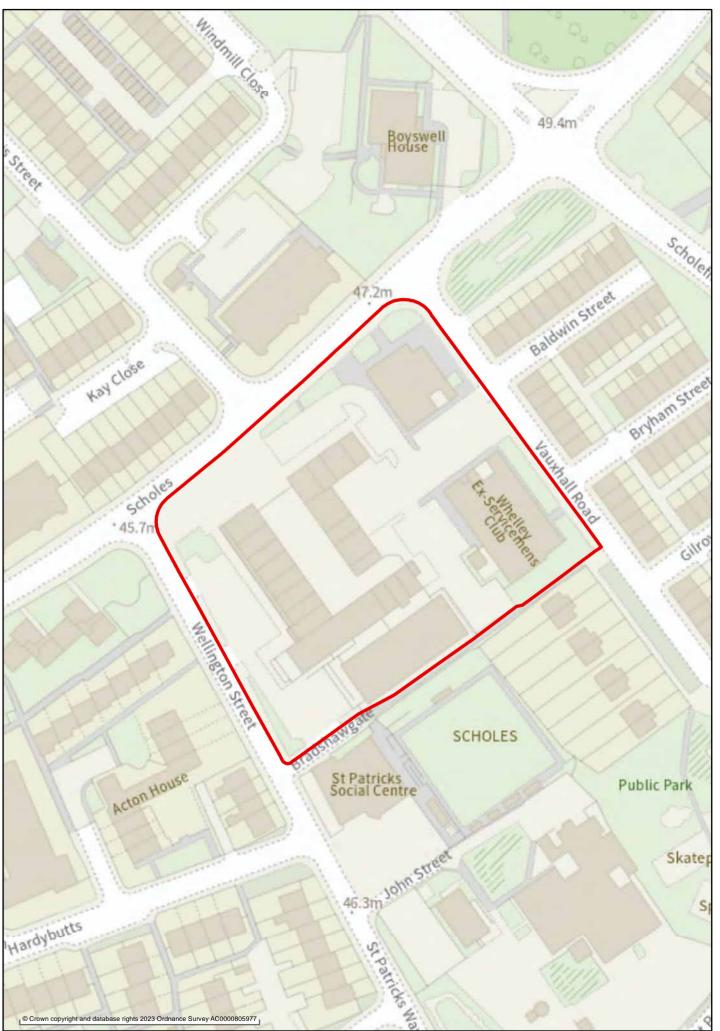

Sale Lane

Stour Road

Wigan:

Beech Hill Avenue

• Gidlow Lane (Beech Hill)

- Goose Green
- Hawkley
- Kitt Green
- Marsh Green
- Mesnes Road
- Newtown
- Norley Hall
- Poolstock

- Scholes
- Springfield
- Whelley
- Wigan Lane (Swinley)
- Winstanley
- Woodhouse Drive (Beech Hill)
- Worsley Hall
- Worsley Mesnes

## Town and local centres

This section has maps showing the boundaries of the 9 town centres and town centre cores and 43 local and neighbourhood centres preferred for designation in the Town and local centres chapter of the 'Planning for the Future to 2040: Options and Preferences for the Local Plan' main consultation document