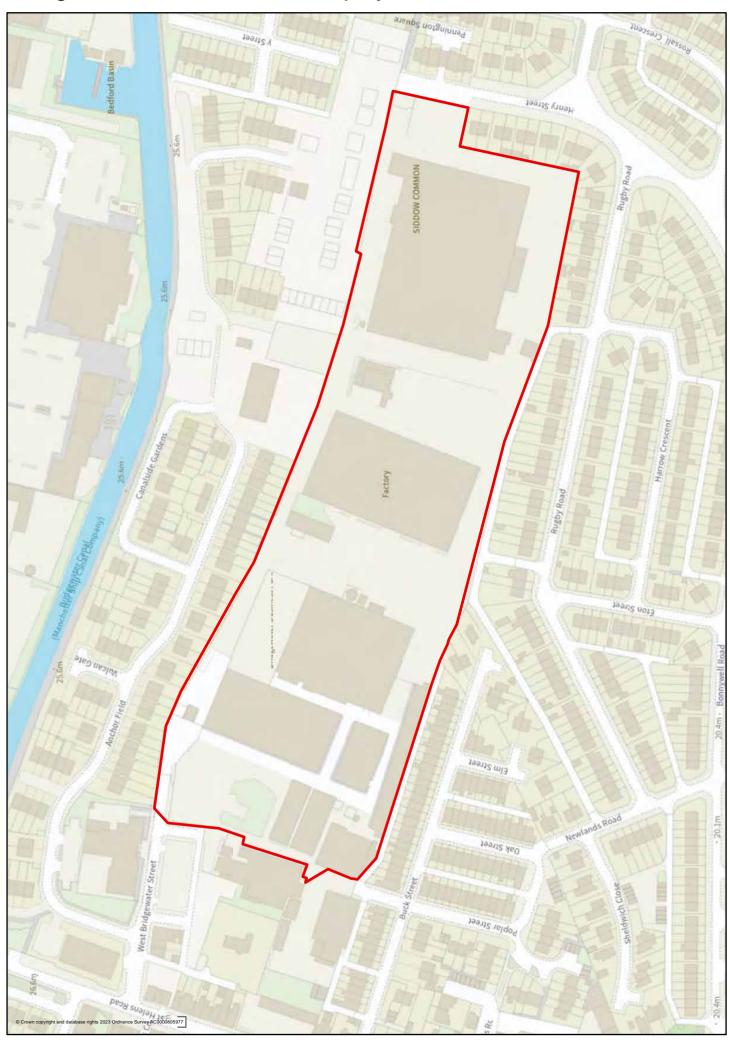

Atherton:

Brewery Lane

Bridgewater Business Park

Bolton Road

Chapters Industrial Fatata

English Street

Chanters Industrial Estate

Firsdale Industrial Estate