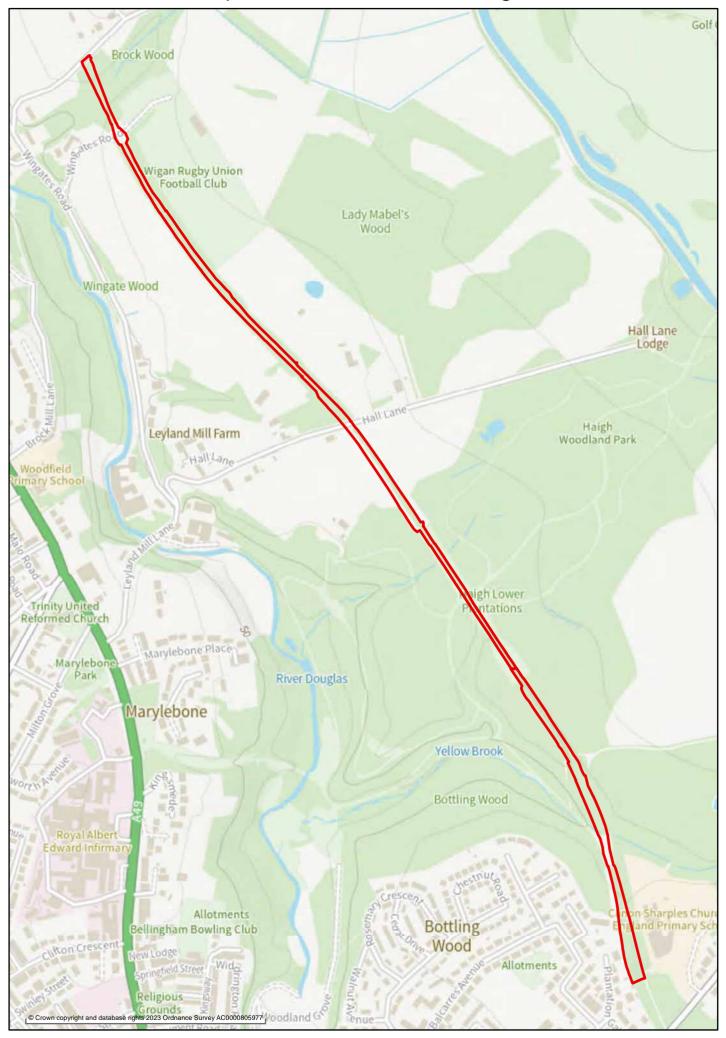

#### Land reclamation and renewal:

Whelley Loop Line – Canon Sharples to Sennicar Lane, Wigan

Whelley Loop Line – Chorley Road to Rectory Lane, Standish

Whelley Loop Line Viaduct, Wigan

Red Rock Railway South, Wigan Gidlow Tip, Wigan