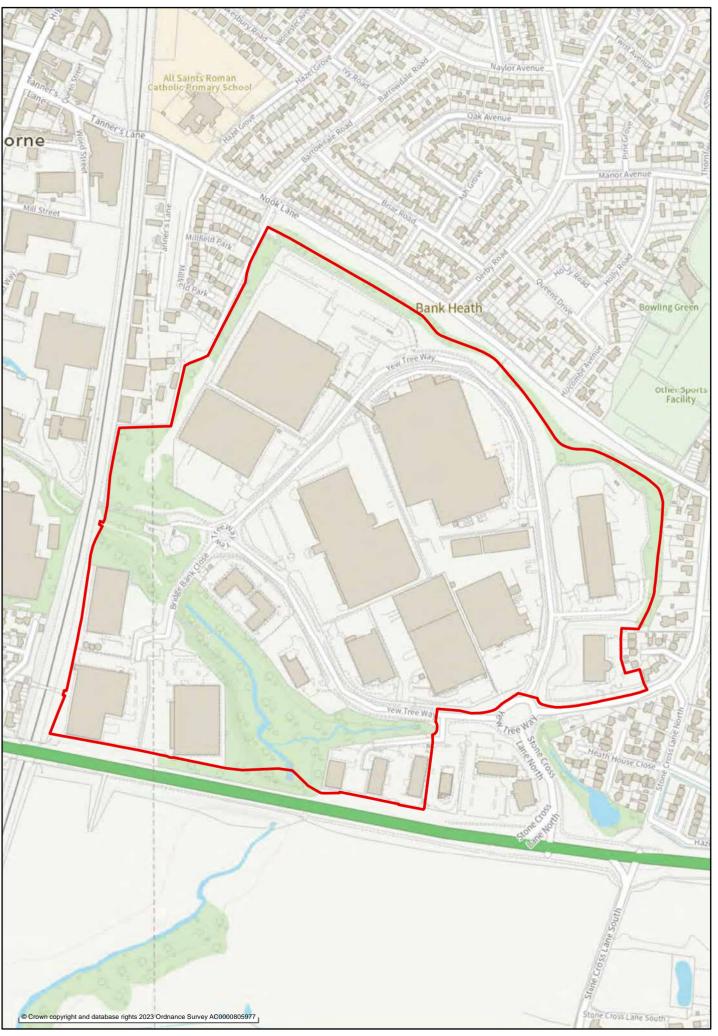

# Jobs

This section has maps showing the boundaries of the 57 employment areas preferred for designation in the Jobs chapter of the 'Planning for the Future to 2040: Options and Preferences for the Local Plan' main consultation document