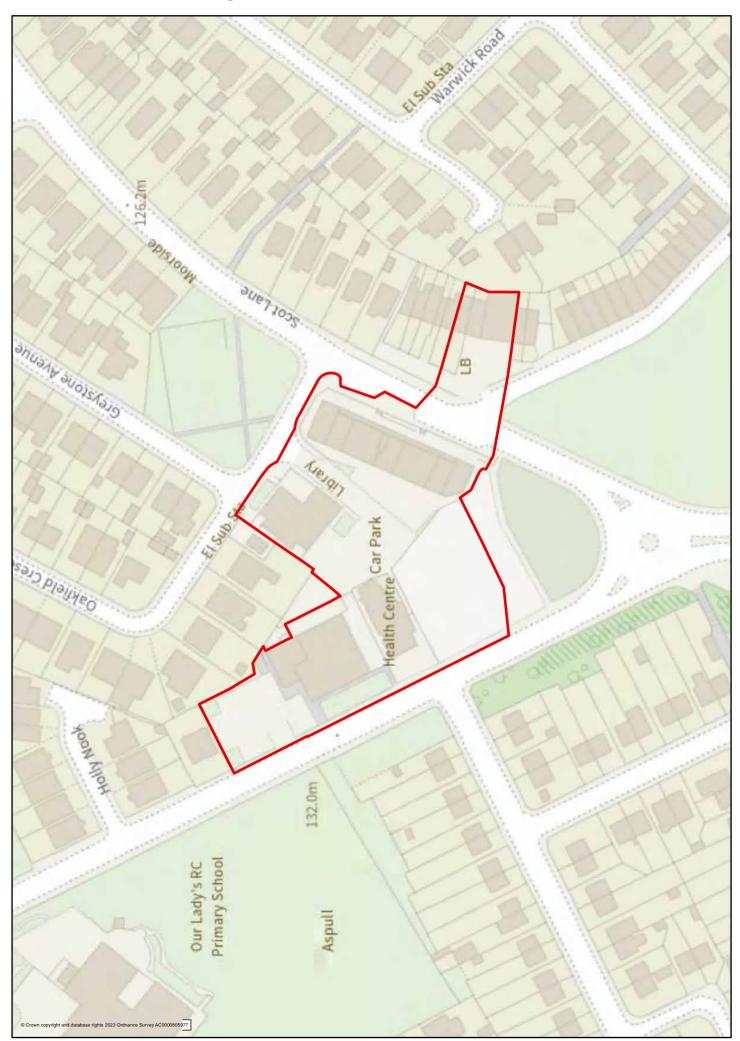

#### **Local and Neighbourhood Centres:**

Appley Bridge

Aspull:

Aspull

Scot Lane, Aspull

Atherton:

Bolton Road

Hag Fold