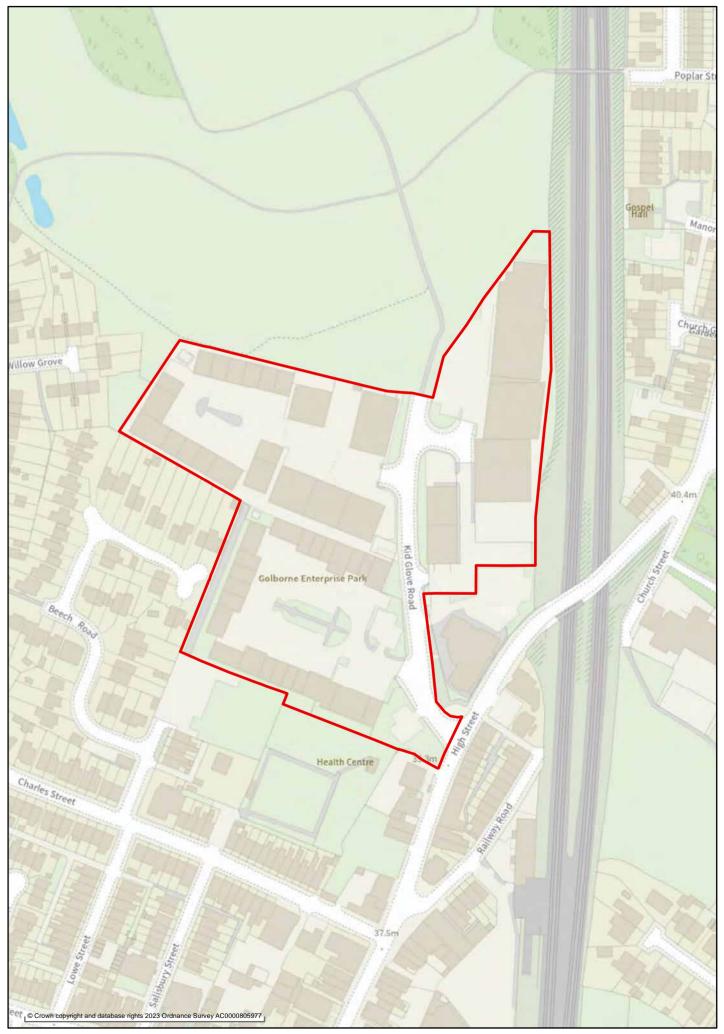

Golborne: Hope Carr / Leigh Commerce Park

Ashton Road Kiribati Way and Kirkhall Lane

Bridge Street

Oalhama Fatamaia Bada

Platt Fold Street

Golborne Enterprise Park

Orrell:

Harvey Court and Bank Street