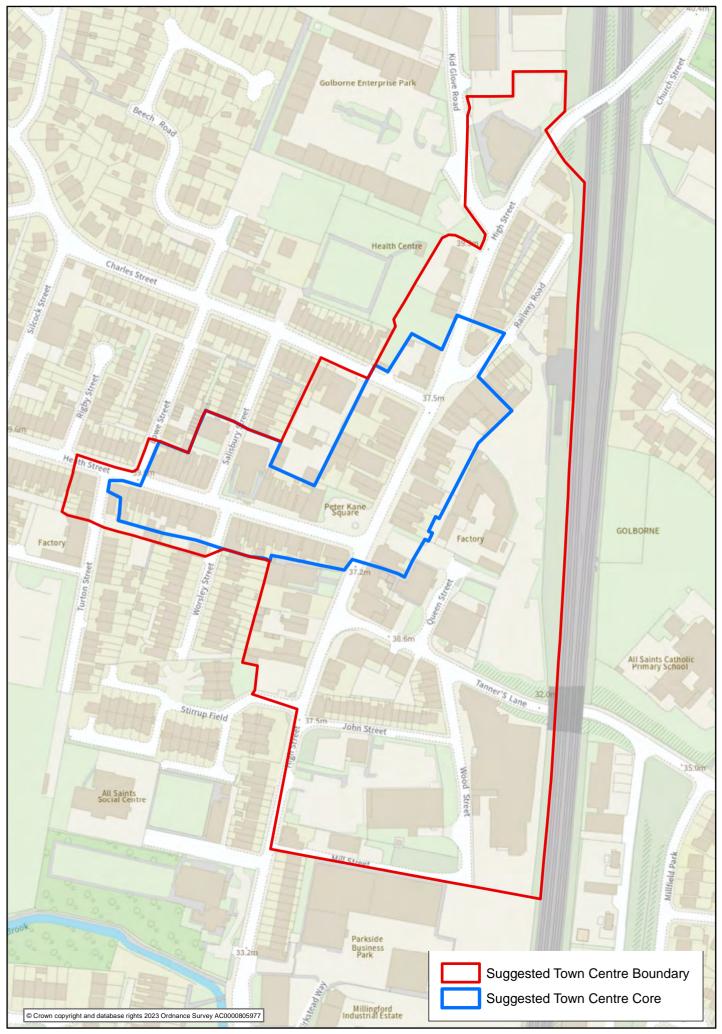

## Town and local centres

This section has maps showing the boundaries of the 9 town centres and town centre cores and 43 local and neighbourhood centres preferred for designation in the Town and local centres chapter of the 'Planning for the Future to 2040: Options and Preferences for the Local Plan' main consultation document