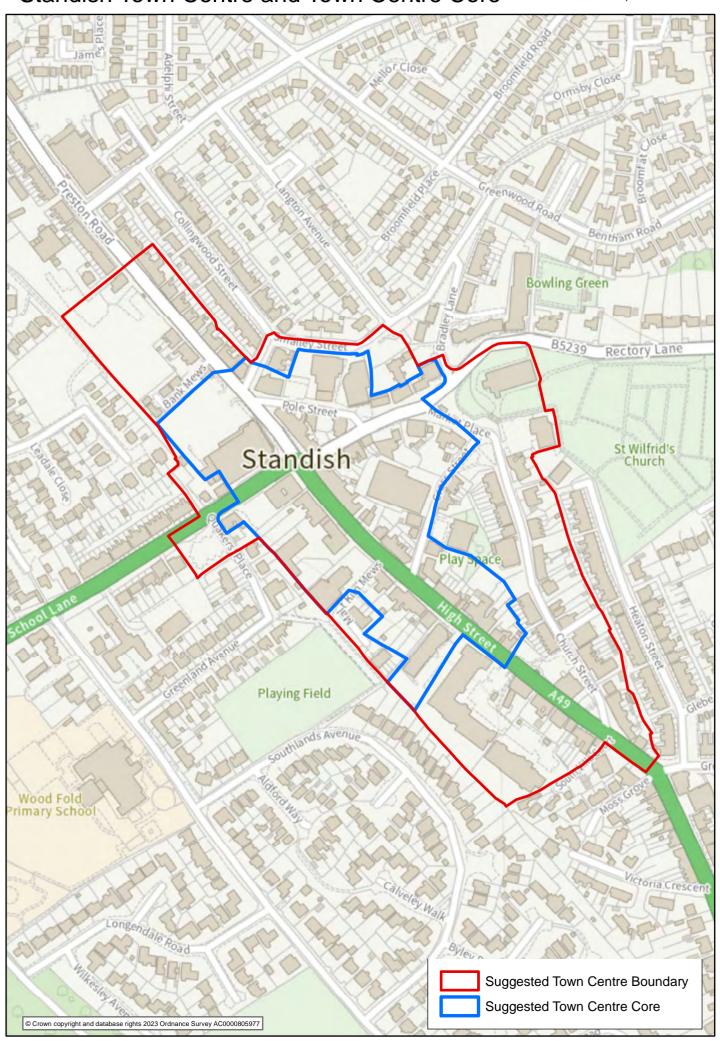

#### **Town Centre and Town Centre Cores**

Wigan Hindley
Leigh Pemberton
Ashton-in-Makerfield Standish
Atherton Tyldesley

Golborne

## Town and local centres

This section has maps showing the boundaries of the 9 town centres and town centre cores and 43 local and neighbourhood centres preferred for designation in the Town and local centres chapter of the 'Planning for the Future to 2040: Options and Preferences for the Local Plan' main consultation document