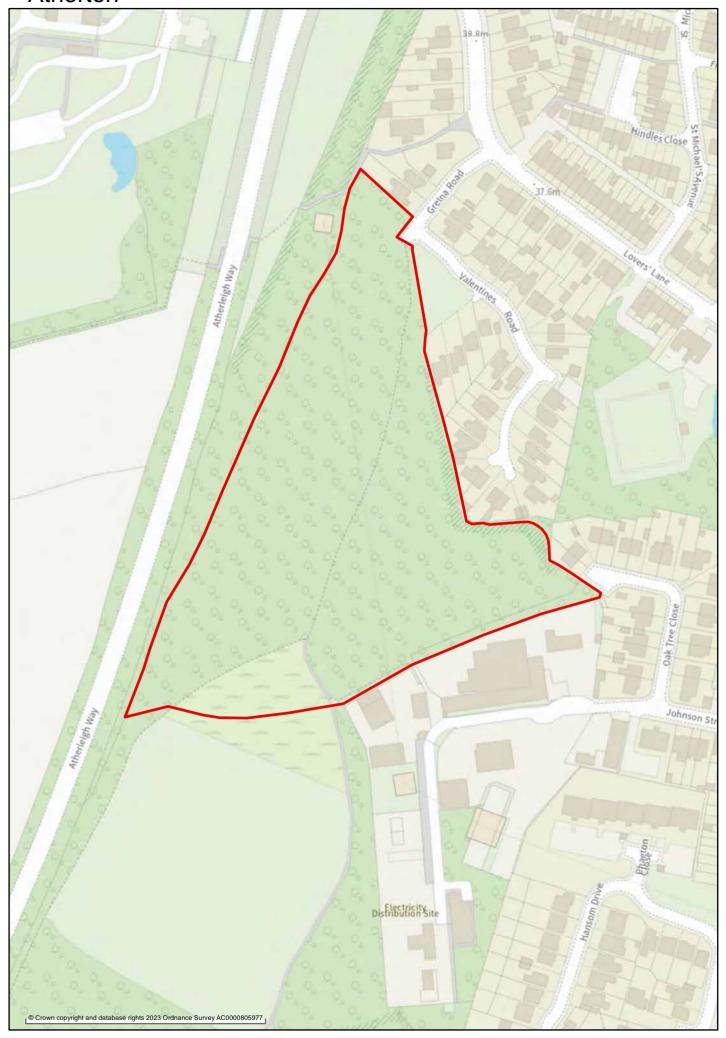

# **Place**

This section has maps showing the boundaries of the 3 Green Belt settlements preferred for designation in the Place chapter of the 'Planning for the Future to 2040: Options and Preferences for the Local Plan' main consultation document