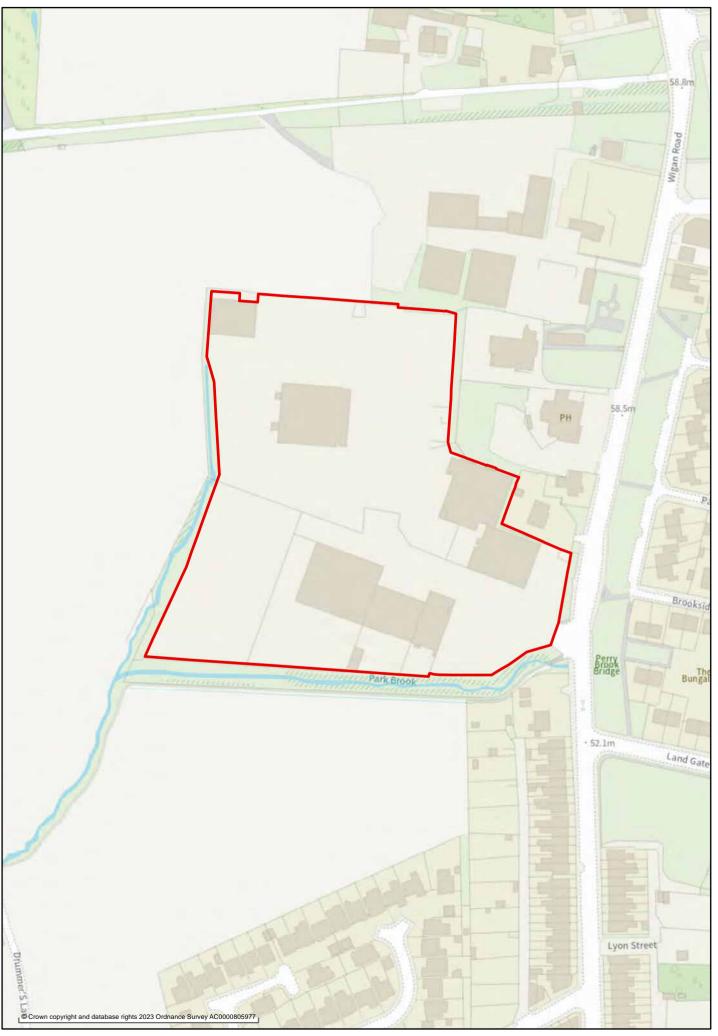

ct, Wigan

Red Rock Railway South, Wigan Gidlow Tip, Wigan

Gidlow Mineral Railway, Wigan

Ince Moss, Ince, Wigan

Grammar Pit, Hindley

Pickley Green Railway, Leigh

Bickershaw Colliery Spoil, Leigh

Leigh Road, Atherton

Princess Road, Ashton

# Homes

This section has maps showing the boundaries of the 6 sites preferred for allocation in the Homes chapter of the 'Planning for the Future to 2040: Options and Preferences for the Local Plan' main consultation document























# Jobs

This section has maps showing the boundaries of the 57 employment areas preferred for designation in the Jobs chapter of the 'Planning for the Future to 2040: Options and Preferences for the Local Plan' main consultation document















### Link 25 Industrial Estate Employment Area





























































































### Dobson Park Industrial Estate Employment Area





































































































































## Wigan Pier Business Park Employment Area







## Town and local centres

This section has maps showing the boundaries of the 9 town centres and town centre cores and 43 local and neighbourhood centres preferred for designation in the Town and local centres chapter of the 'Planning for the Future to 2040: Options and Preferences for the Local Plan' main consultation document



































# Scot Lane, Aspull Local or Neighbourhood Centre 1:1,000





#### Bolton Road Local or Neighbourhood Centre