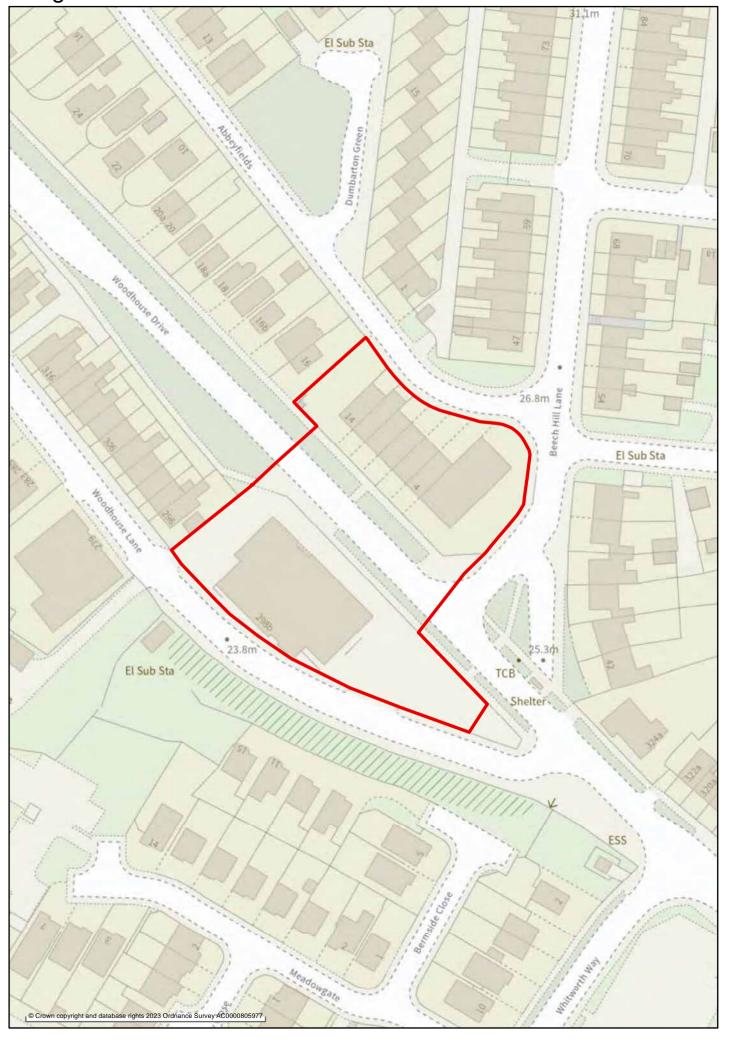

# Scot Lane, Aspull Local or Neighbourhood Centre 1:1,000





#### Bolton Road Local or Neighbourhood Centre













### Shakerley Local or Neighbourhood Centre











### Borsdane Local or Neighbourhood Centre





















### Wigan Road Local or Neighbourhood Centre







#### Church Lane Local or Neighbourhood Centre







### Oaklands Road Local or Neighbourhood Centre







### Slag Lane Local or Neighbourhood Centre

































### Mosley Common Local or Neighbourhood Centre























### Beech Hill Avenue Local or Neighbourhood Centre









## Goose Green Local or Neighbourhood Centre





























#### Newtown Local or Neighbourhood Centre











































### Worsley Hall Lane Local or Neighbourhood Centre







## Worsley Mesnes Local/Neighbourhood Centre





# **Place**

This section has maps showing the boundaries of the 3 Green Belt settlements preferred for designation in the Place chapter of the 'Planning for the Future to 2040: Options and Preferences for the Local Plan' main consultation document











# Environment

This section has maps showing the boundaries of the Lilford Park Flood Water Storage Area, Chat Moss and 12 areas for Land reclamation and renewal preferred for designation in the Environment chapter of the 'Planning for the Future to 2040: Options and Preferences for the Local Plan' main consultation document

























Land reclamation and renewal site: Gidlow Mineral Railway, Wigan