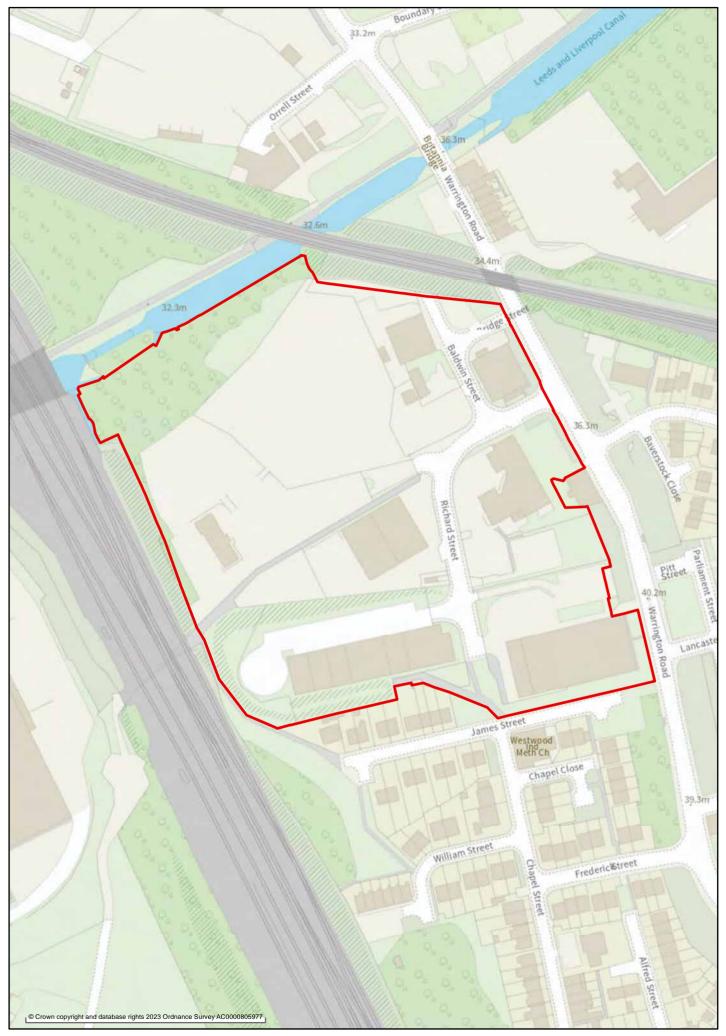

Bolton House Road (Bickershaw)

Makerfield Way

Junction Works (Bickershaw Lane)

Moat House Street

Ashton-in-Makerfield: Richard Street

Land Gate Rose Bridge

Link 25 Industrial Estate Seaman Way

South Lancashire Industrial Estate Leigh: