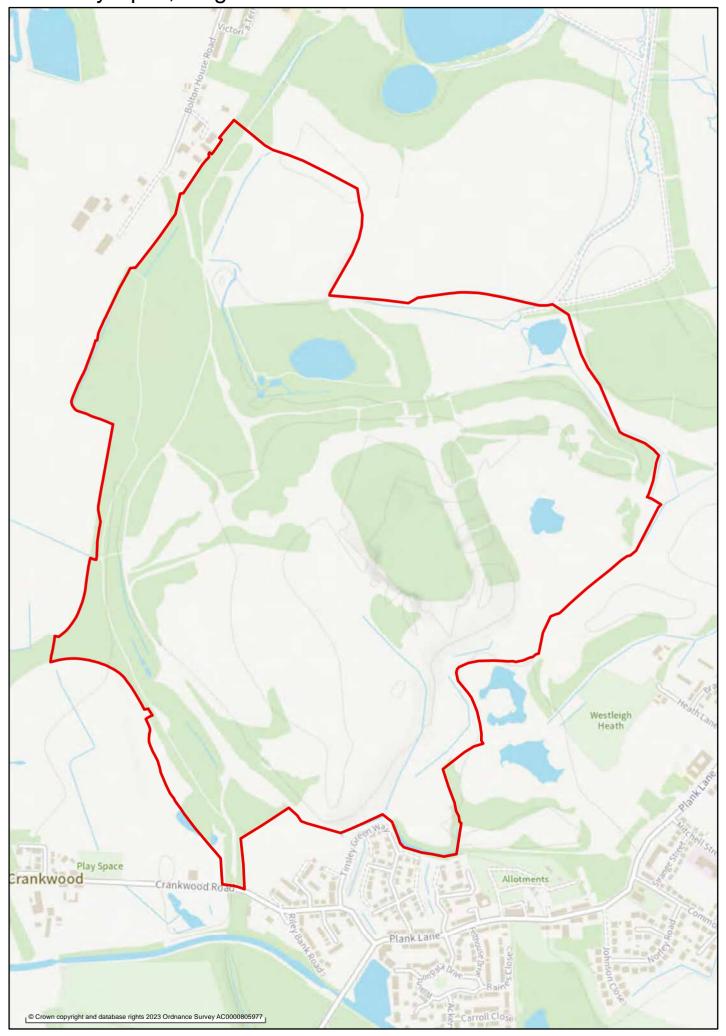

# Environment

This section has maps showing the boundaries of the Lilford Park Flood Water Storage Area, Chat Moss and 12 areas for Land reclamation and renewal preferred for designation in the Environment chapter of the 'Planning for the Future to 2040: Options and Preferences for the Local Plan' main consultation document