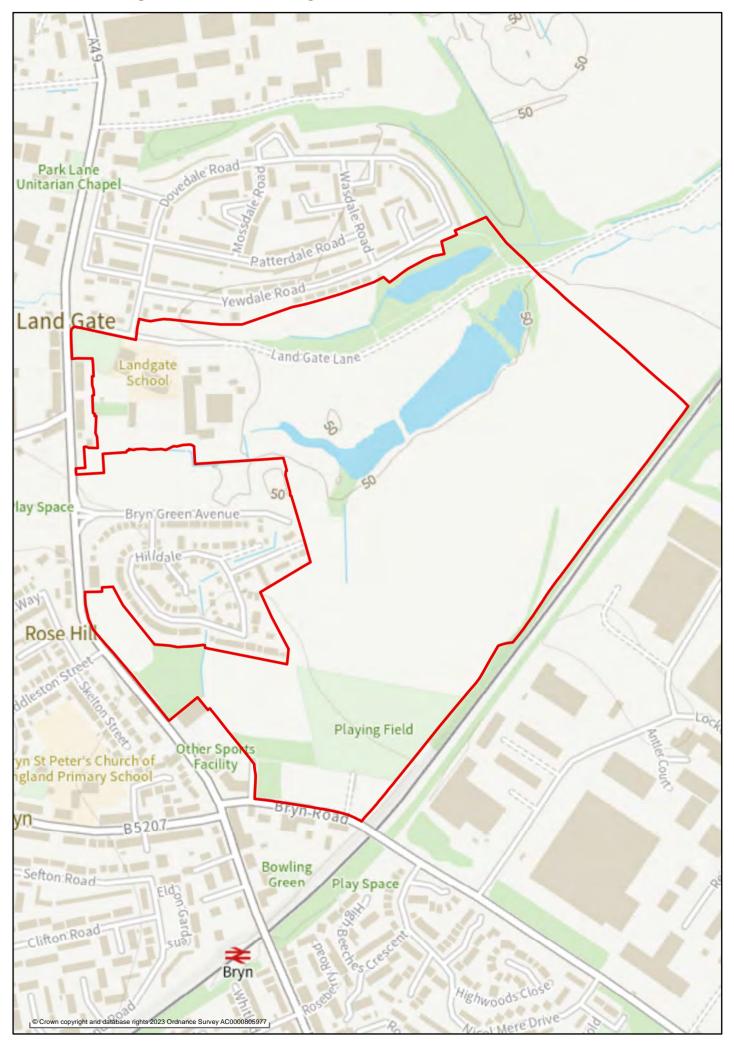

# Homes

This section has maps showing the boundaries of the 6 sites preferred for allocation in the Homes chapter of the 'Planning for the Future to 2040: Options and Preferences for the Local Plan' main consultation document