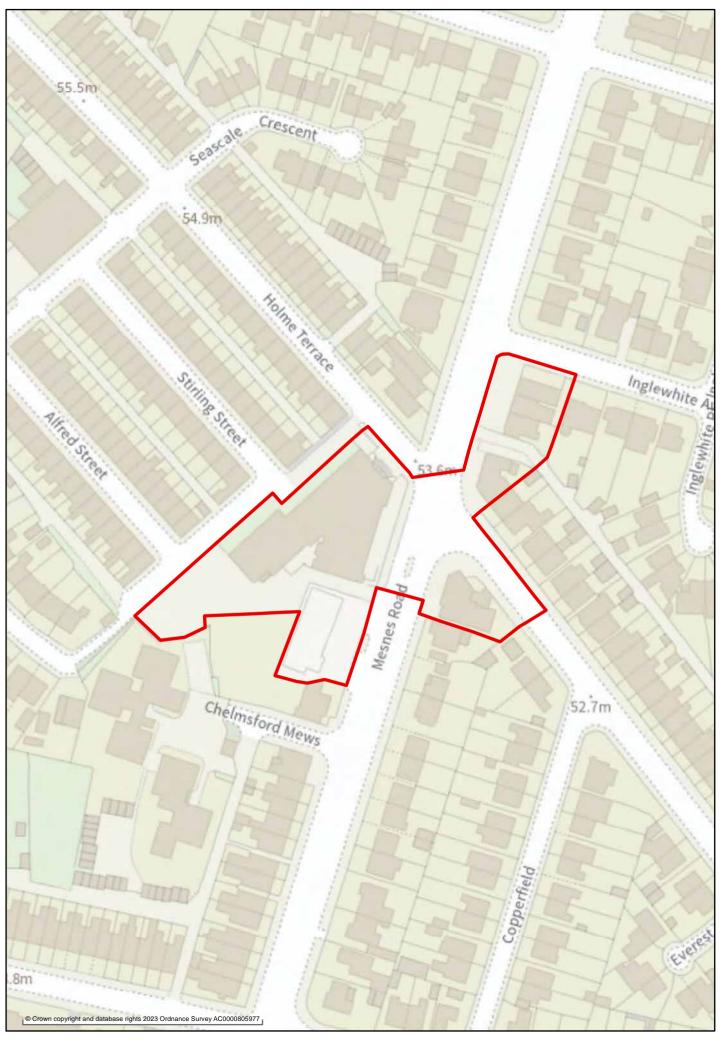

Sale Lane

Stour Road

Wigan:

Beech Hill Avenue

• Gidlow Lane (Beech Hill)

- Goose Green
- Hawkley
- Kitt Green
- Marsh Green
- Mesnes Road
- Newtown
- Norley Hall
- Poolstock

- Scholes
- Springfield
- Whelley
- Wigan Lane (Swinley)
- Winstanley
- Woodhouse Drive (Beech Hill)
- Worsley Hall
- Worsley Mesnes