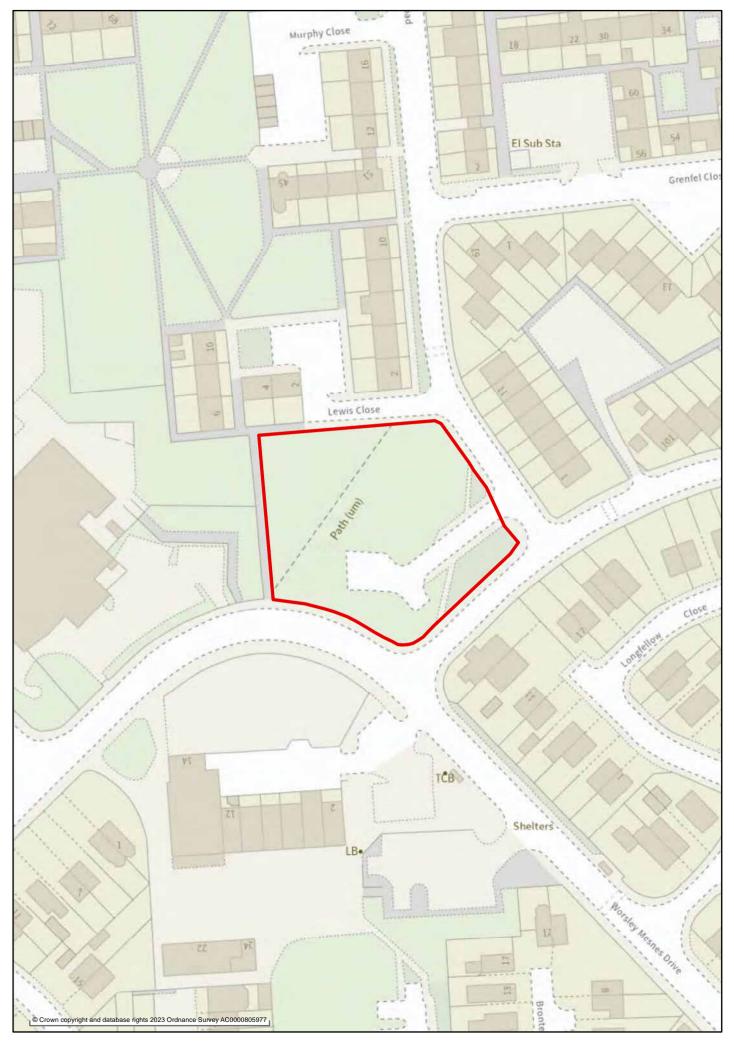

Local or Neighbourhood Centre













### Shakerley Local or Neighbourhood Centre











### Borsdane Local or Neighbourhood Centre





















### Wigan Road Local or Neighbourhood Centre







#### Church Lane Local or Neighbourhood Centre







### Oaklands Road Local or Neighbourhood Centre







### Slag Lane Local or Neighbourhood Centre

































### Mosley Common Local or Neighbourhood Centre























### Beech Hill Avenue Local or Neighbourhood Centre









## Goose Green Local or Neighbourhood Centre





























#### Newtown Local or Neighbourhood Centre











































### Worsley Hall Lane Local or Neighbourhood Centre







## Worsley Mesnes Local/Neighbourhood Centre





# **Place**

This section has maps showing the boundaries of the 3 Green Belt settlements preferred for designation in the Place chapter of the 'Planning for the Future to 2040: Options and Preferences for the Local Plan' main consultation document











# Environment

This section has maps showing the boundaries of the Lilford Park Flood Water Storage Area, Chat Moss and 12 areas for Land reclamation and renewal preferred for designation in the Environment chapter of the 'Planning for the Future to 2040: Options and Preferences for the Local Plan' main consultation document

























Land reclamation and renewal site: Gidlow Mineral Railway, Wigan