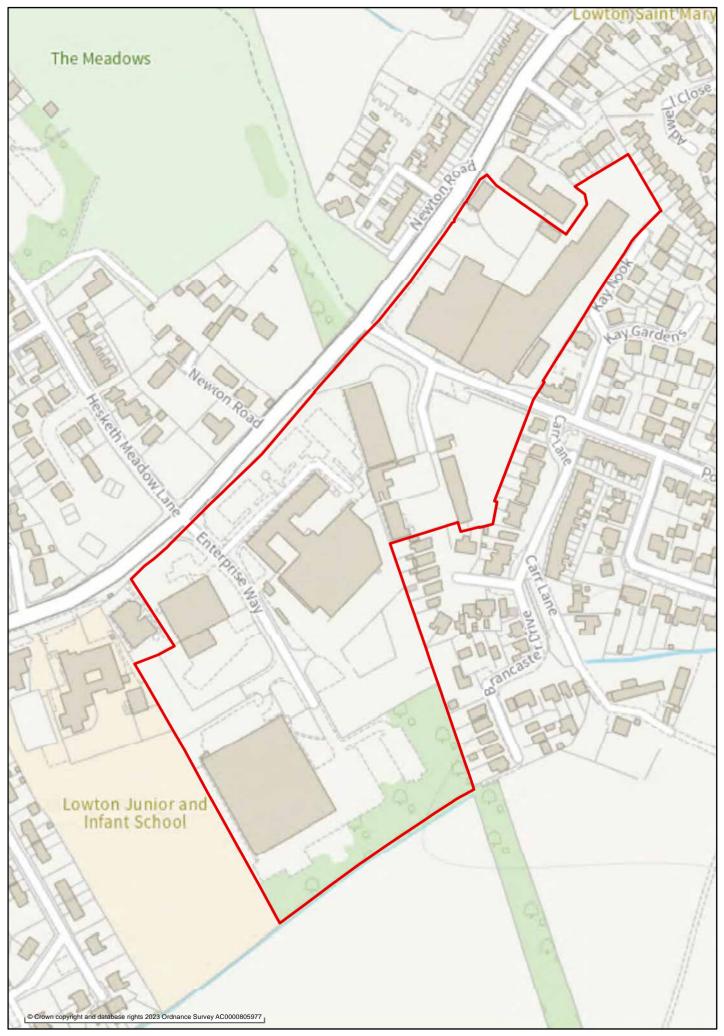

Moss Industrial Estate

Hewitt Business Park

Newton Road (Lowton)

Standish:

Stone Cross Park Bradley Lane

Hindley: Tyldesley:
Chaddock Lane

Darby Lane

Greenbank Industrial Estate