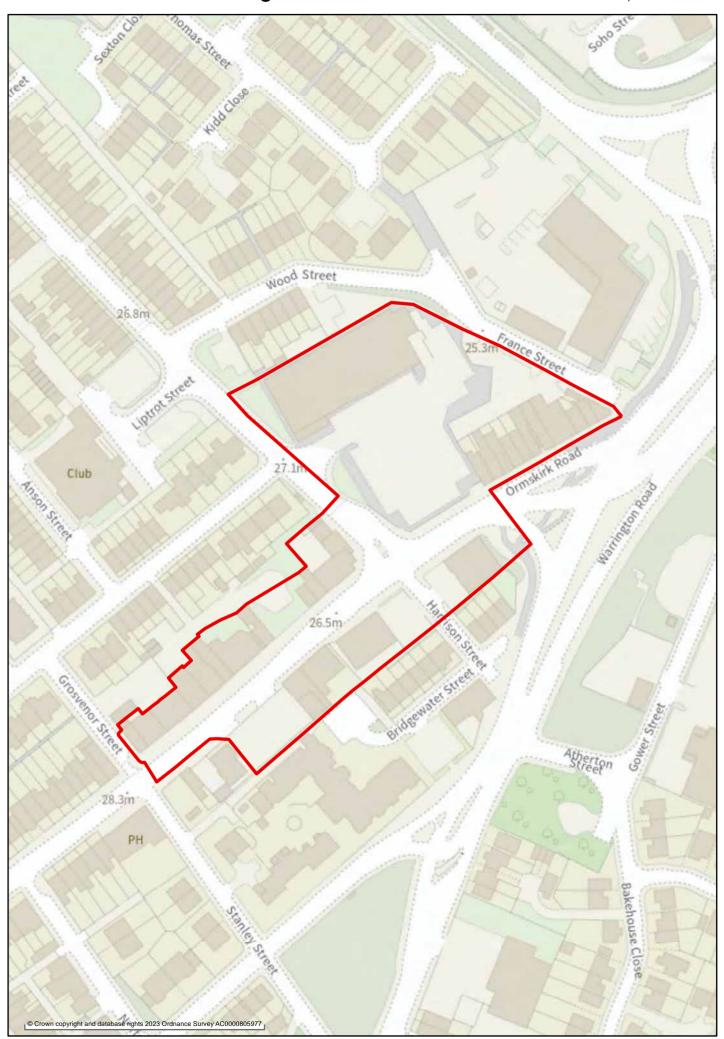

# Jobs

This section has maps showing the boundaries of the 57 employment areas preferred for designation in the Jobs chapter of the 'Planning for the Future to 2040: Options and Preferences for the Local Plan' main consultation document