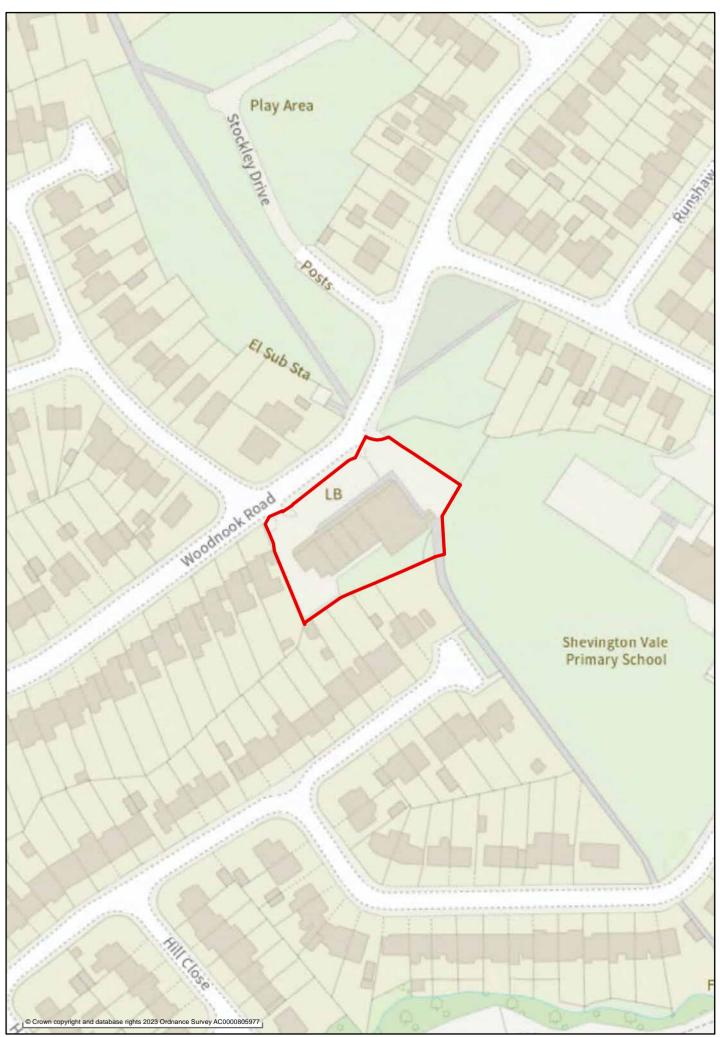

#### **Local and Neighbourhood Centres:**

Appley Bridge

Aspull:

Aspull

Scot Lane, Aspull

Atherton:

Bolton Road

Hag Fold

Orrell

Orrell Post

Platt Bridge

Shevington

Tyldesley and Astley:

Blackmoor

Mosley Common

Parr Bridge