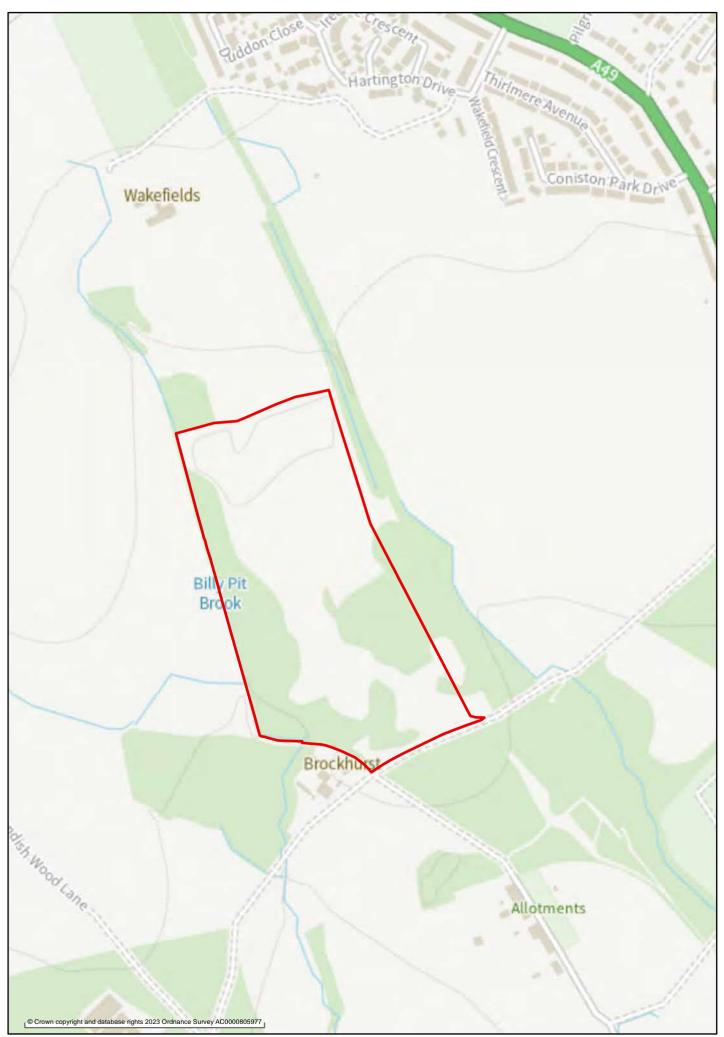

# Jobs

This section has maps showing the boundaries of the 57 employment areas preferred for designation in the Jobs chapter of the 'Planning for the Future to 2040: Options and Preferences for the Local Plan' main consultation document

Kirkless Industrial Estate Springfield and Miry Lane

Lamberhead Industrial Estate Wallgate

Leyland Mill Lane Warrington Road (Hawkley)

Martland Park and Heinz Warrington Road Industrial Estate

Prescott Street Westwood Park Drive