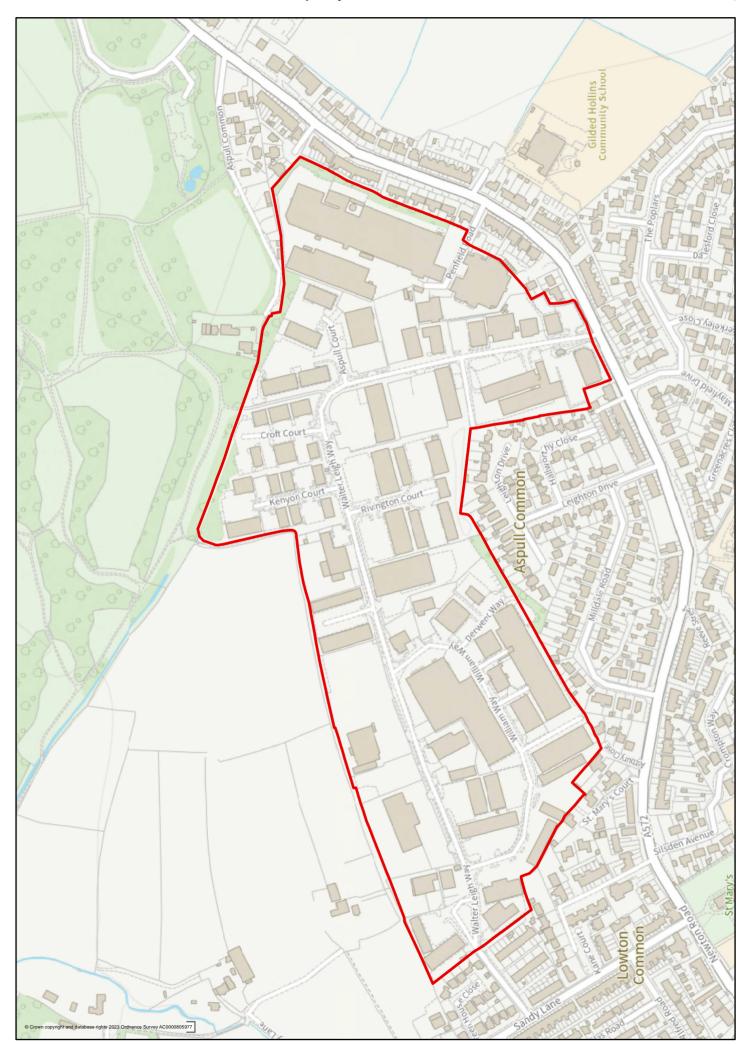

#### **Local and Neighbourhood Centres:**

Appley Bridge

Aspull:

Aspull

Scot Lane, Aspull

Atherton:

Bolton Road

Hag Fold