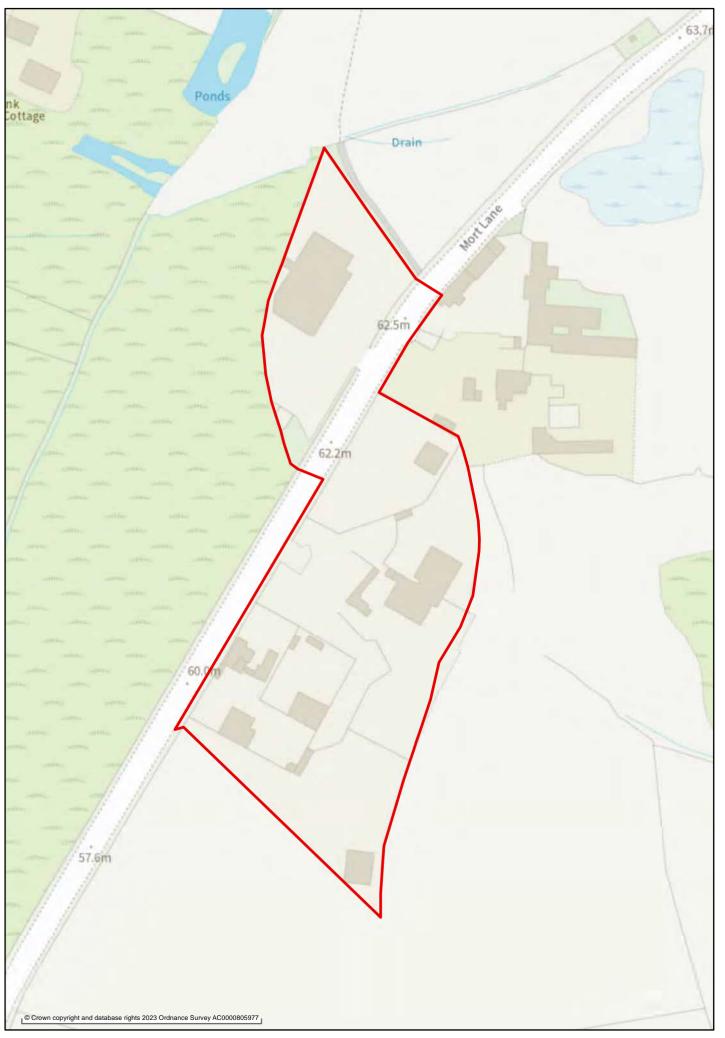

# Jobs

This section has maps showing the boundaries of the 57 employment areas preferred for designation in the Jobs chapter of the 'Planning for the Future to 2040: Options and Preferences for the Local Plan' main consultation document

### Mosley Common Local or Neighbourhood Centre