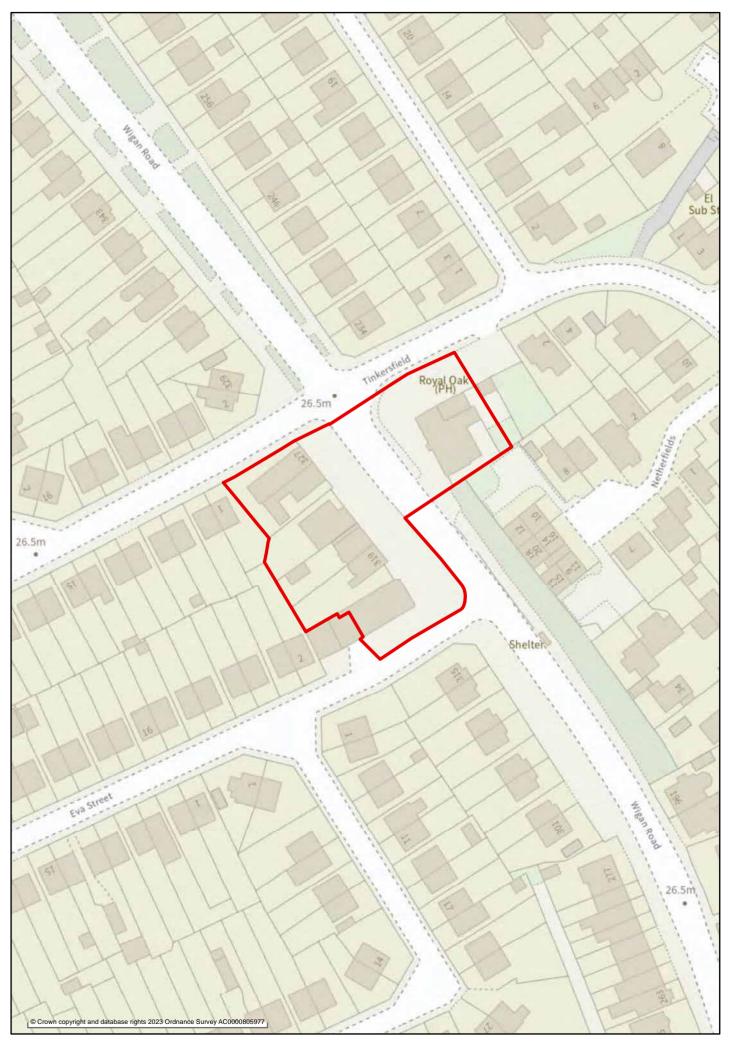

## Wigan Pier Business Park Employment Area







## Town and local centres

This section has maps showing the boundaries of the 9 town centres and town centre cores and 43 local and neighbourhood centres preferred for designation in the Town and local centres chapter of the 'Planning for the Future to 2040: Options and Preferences for the Local Plan' main consultation document



































# Scot Lane, Aspull Local or Neighbourhood Centre 1:1,000





#### Bolton Road Local or Neighbourhood Centre













### Shakerley Local or Neighbourhood Centre











### Borsdane Local or Neighbourhood Centre





















### Wigan Road Local or Neighbourhood Centre







#### Church Lane Local or Neighbourhood Centre







### Oaklands Road Local or Neighbourhood Centre







### Slag Lane Local or Neighbourhood Centre

































### Mosley Common Local or Neighbourhood Centre























### Beech Hill Avenue Local or Neighbourhood Centre









## Goose Green Local or Neighbourhood Centre





























#### Newtown Local or Neighbourhood Centre











































### Worsley Hall Lane Local or Neighbourhood Centre







## Worsley Mesnes Local/Neighbourhood Centre





# **Place**

This section has maps showing the boundaries of the 3 Green Belt settlements preferred for designation in the Place chapter of the 'Planning for the Future to 2040: Options and Preferences for the L