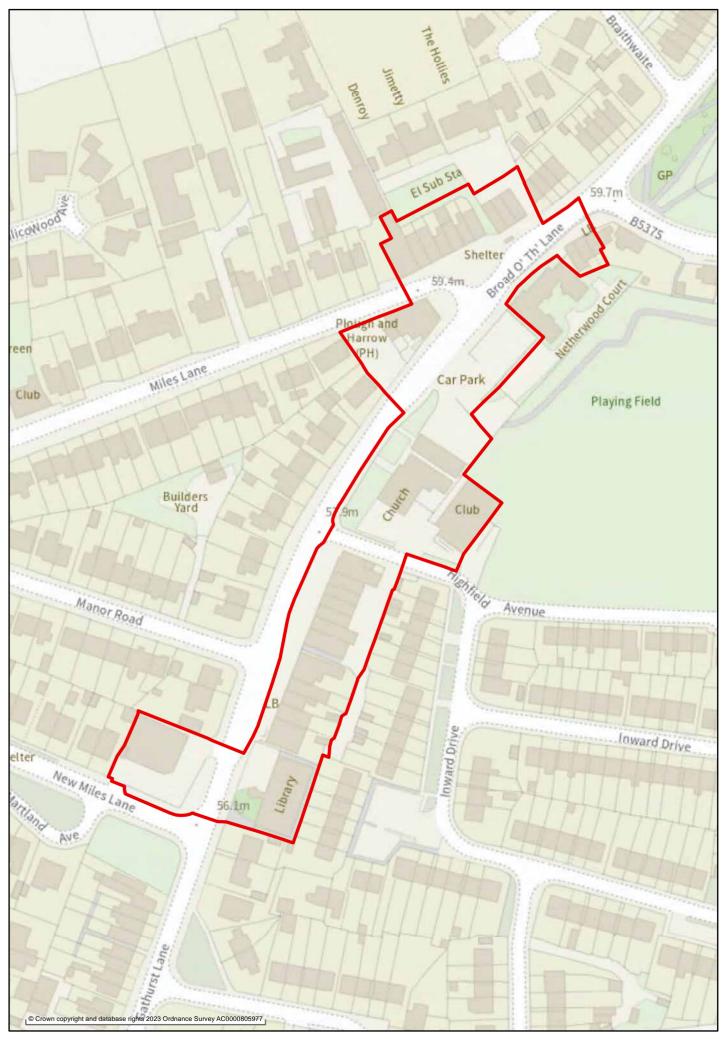

has maps showing the boundaries of the 9 town centres and town centre cores and 43 local and neighbourhood centres preferred for designation in the Town and local centres chapter of the 'Planning for the Future to 2040: Options and Preferences for the Local Plan' main consultation document



































# Scot Lane, Aspull Local or Neighbourhood Centre 1:1,000





#### Bolton Road Local or Neighbourhood Centre













### Shakerley Local or Neighbourhood Centre











### Borsdane Local or Neighbourhood Centre





















### Wigan Road Local or Neighbourhood Centre







#### Church Lane Local or Neighbourhood Centre







### Oaklands Road Local or Neighbourhood Centre







### Slag Lane Local or Neighbourhood Centre

































### Mosley Common Local or Neighbourhood Centre























### Beech Hill Avenue Local or Neighbourhood Centre









## Goose Green Local or Neighbourhood Centre





























#### Newtown Local or Neighbourhood Centre











































### Worsley Hall Lane Local or Neighbourhood Centre







## Worsley Mesnes Local/Neighbourhood Centre





# **Place**

This section has maps showing the boundaries of the 3 Green Belt settlements preferred for designation in the Place chapter of the 'Planning for the Future to 2040: Options and Preferences for the Local Plan' main consultation document











# Environment

This section has maps showing the boundaries of the Lilford Park Flood Water Storage Area, Chat Moss and 12 areas for