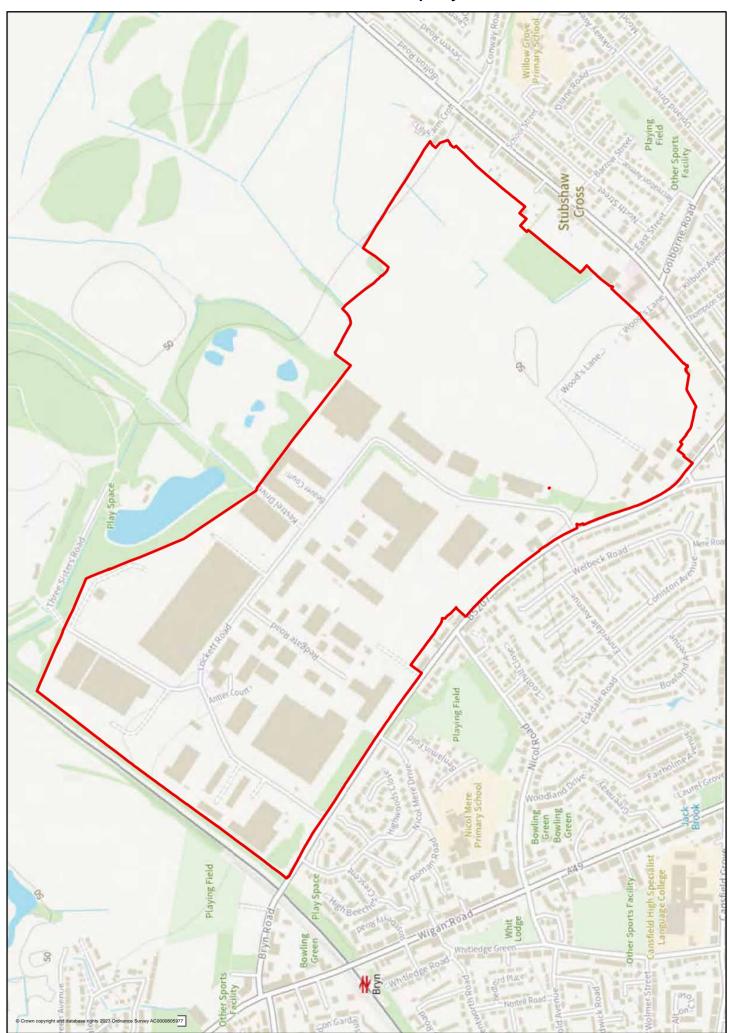

, Wigan

Red Rock Railway South, Wigan Gidlow Tip, Wigan

Gidlow Mineral Railway, Wigan

Ince Moss, Ince, Wigan

Grammar Pit, Hindley

Pickley Green Railway, Leigh

Bickershaw Colliery Spoil, Leigh

Leigh Road, Atherton

Princess Road, Ashton

# Homes

This section has maps showing the boundaries of the 6 sites preferred for allocation in the Homes chapter of the 'Planning for the Future to 2040: Options and Preferences for the Local Plan' main consultation document























# Jobs

This section has maps showing the boundaries of the 57 employment areas preferred for designation in the Jobs chapter of the 'Planning for the Future to 2040: Options and Preferences for the Local Plan' main consultation document















### Link 25 Industrial Estate Employment Area





























































































### Dobson Park Industrial Estate Employment Area





































































































































## Wigan Pier Business Park Employment Area







## Town and local centres

This section has maps showing the boundaries of the 9 town centres and town centre cores and 43 local and neighbourhood centres preferred for designation in the Town and local centres chapter of the 'Planning for the Future to 2040: Options and Preferences for the Local Plan' main consultation document



































# Scot Lane, Aspull Local or Neighbourhood Centre 1:1,000





#### Bolton Road Local or Neighbourhood Centre