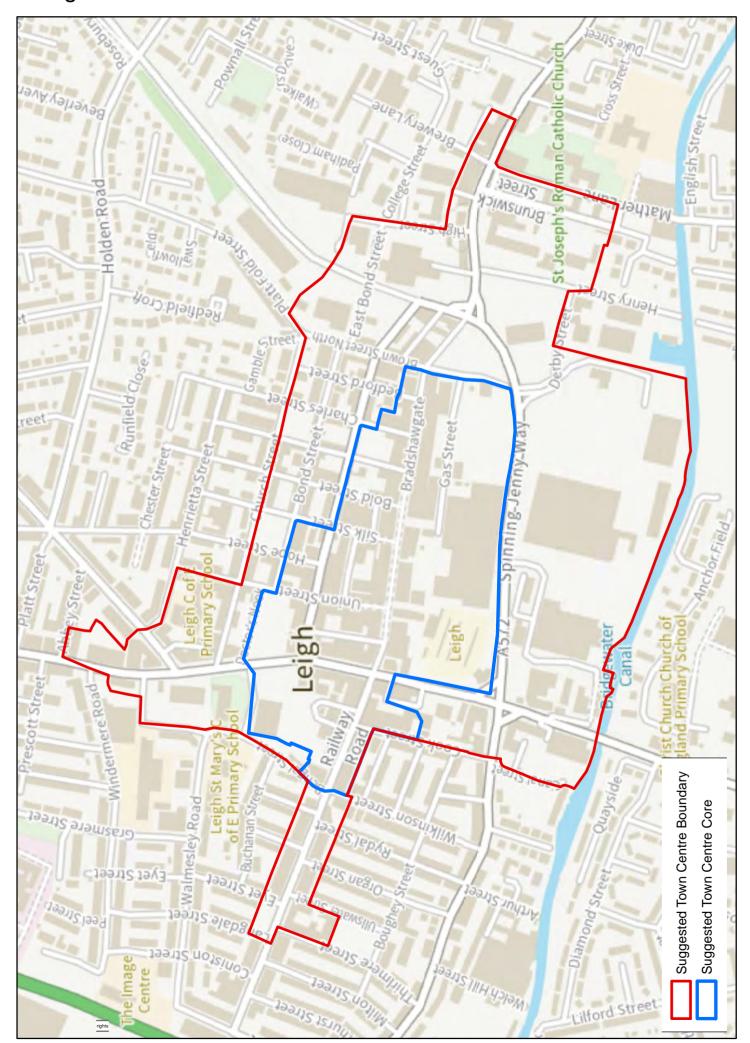

## Town and local centres

This section has maps showing the boundaries of the 9 town centres and town centre cores and 43 local and neighbourhood centres preferred for designation in the Town and local centres chapter of the 'Planning for the Future to 2040: Options and Preferences for the Local Plan' main consultation document