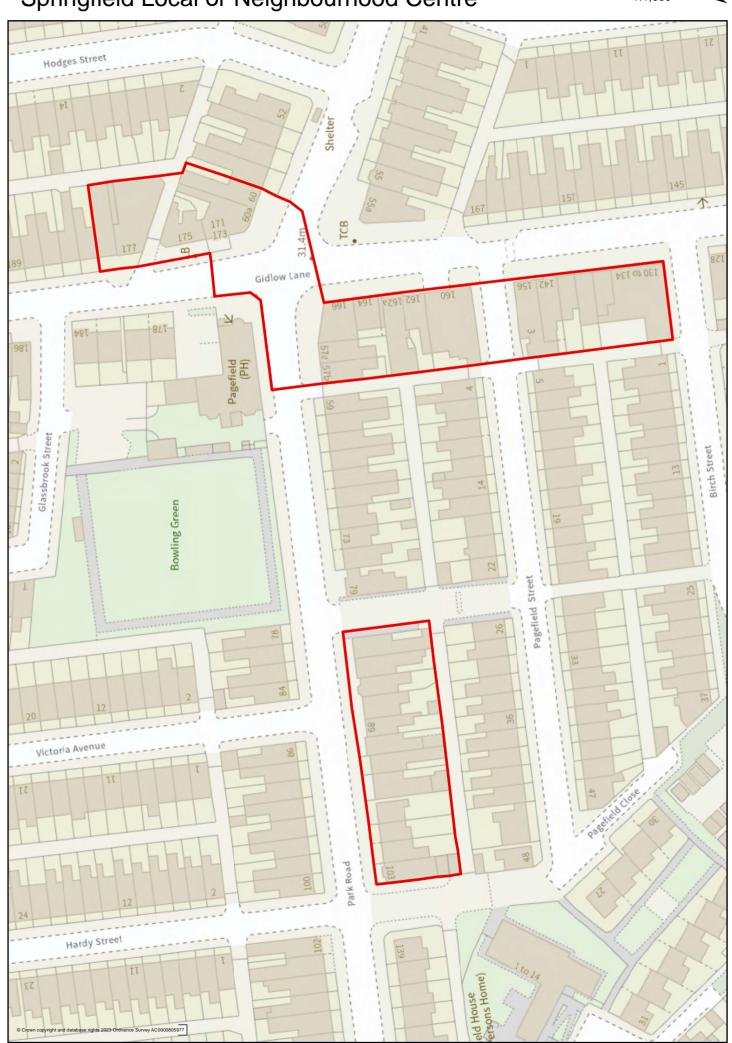

Sale Lane

Stour Road

Wigan:

Beech Hill Avenue

• Gidlow Lane (Beech Hill)

- Goose Green
- Hawkley
- Kitt Green
- Marsh Green
- Mesnes Road
- Newtown
- Norley Hall
- Poolstock

- Scholes
- Springfield
- Whelley
- Wigan Lane (Swinley)
- Winstanley
- Woodhouse Drive (Beech Hill)
- Worsley Hall
- Worsley Mesnes

## Town and local centres

This section has maps showing the boundaries of the 9 town centres and town centre cores and 43 local and neighbourhood centres preferred for designation in the Town and local centres chapter of the 'Planning for the Future to 2040: Options and Preferences for the Local Plan' main consultation document