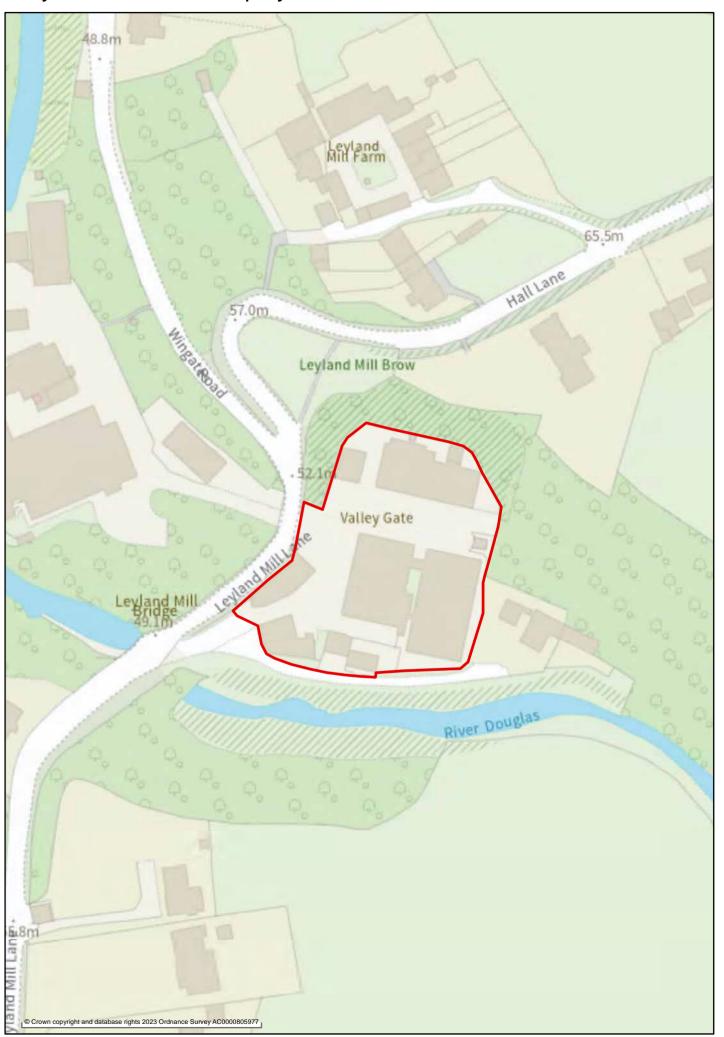

# Jobs

This section has maps showing the boundaries of the 57 employment areas preferred for designation in the Jobs chapter of the 'Planning for the Future to 2040: Options and Preferences for the Local Plan' main consultation document

Kirkless Industrial Estate Springfield and Miry Lane

Lamberhead Industrial Estate Wallgate

Leyland Mill Lane Warrington Road (Hawkley)

Martland Park and Heinz Warrington Road Industrial Estate

Prescott Street Westwood Park Drive