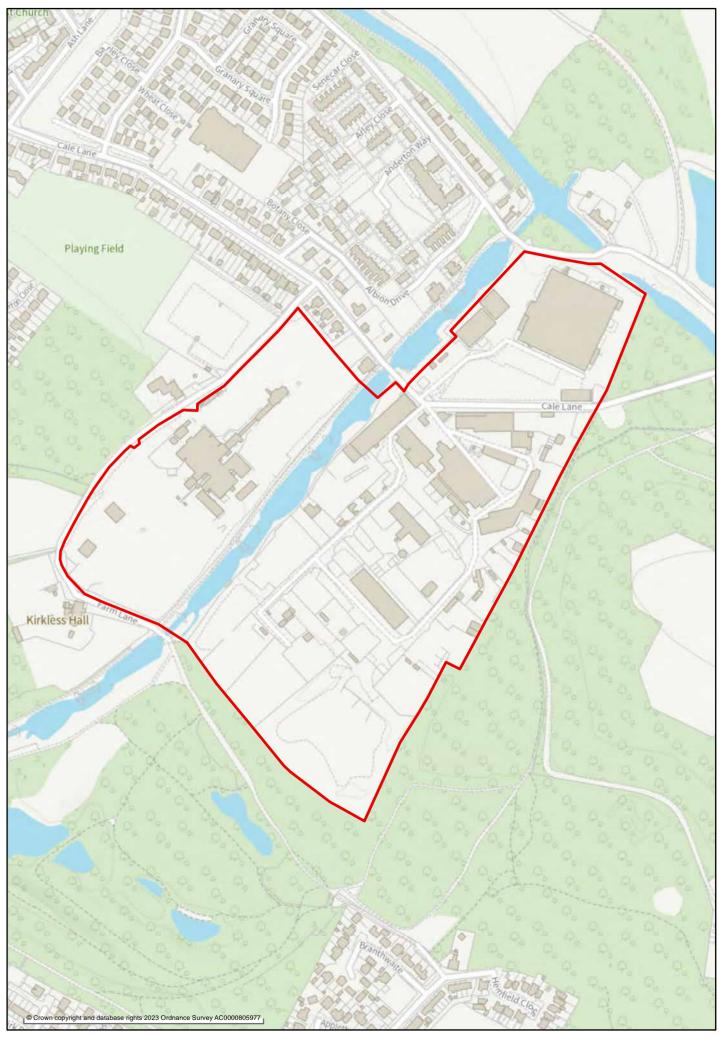

# Jobs

This section has maps showing the boundaries of the 57 employment areas preferred for designation in the Jobs chapter of the 'Planning for the Future to 2040: Options and Preferences for the Local Plan' main consultation document

Kirkless Industrial Estate Springfield and Miry Lane

Lamberhead Industrial Estate Wallgate

Leyland Mill Lane Warrington Road (Hawkley)

Martland Park and Heinz Warrington Road Industrial Estate

Prescott Street Westwood Park Drive