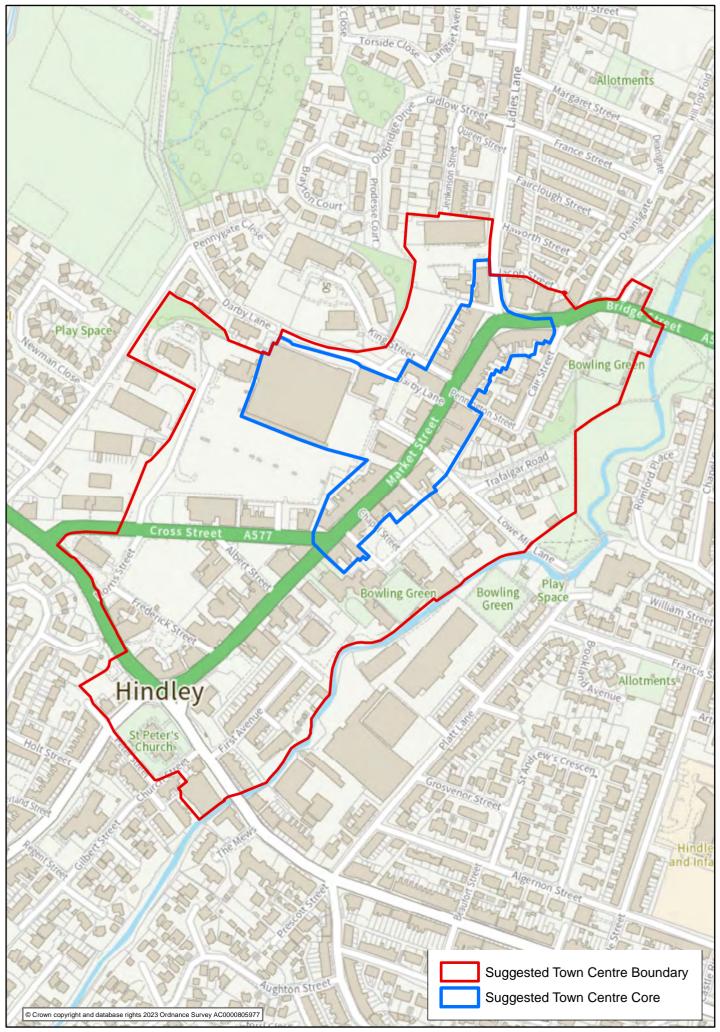

#### **Town Centre and Town Centre Cores**

Wigan Hindley
Leigh Pemberton
Ashton-in-Makerfield Standish
Atherton Tyldesley

Golborne

## Town and local centres

This section has maps showing the boundaries of the 9 town centres and town centre cores and 43 local and neighbourhood centres preferred for designation in the Town and local centres chapter of the 'Planning for the Future to 2040: Options and Preferences for the Local Plan' main consultation document