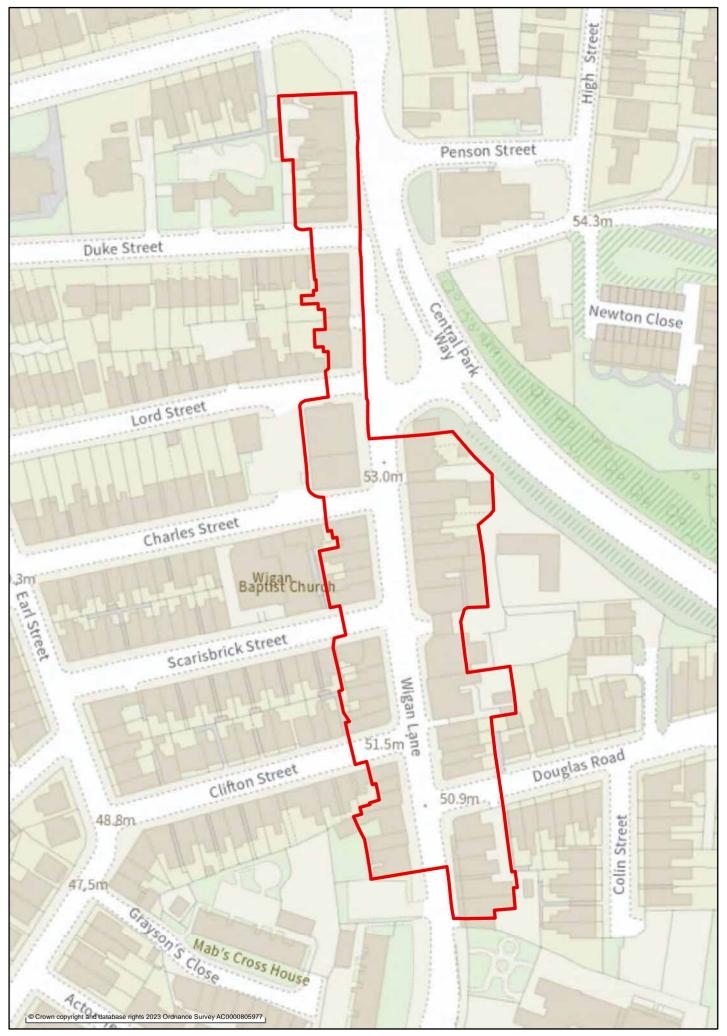

#### **Town Centre and Town Centre Cores**

Wigan Hindley
Leigh Pemberton
Ashton-in-Makerfield Standish
Atherton Tyldesley

Golborne

## Town and local centres

This section has maps showing the boundaries of the 9 town centres and town centre cores and 43 local and neighbourhood centres preferred for designation in the Town and local centres chapter of the 'Planning for the Future to 2040: Options and Preferences for the Local Plan' main consultation document