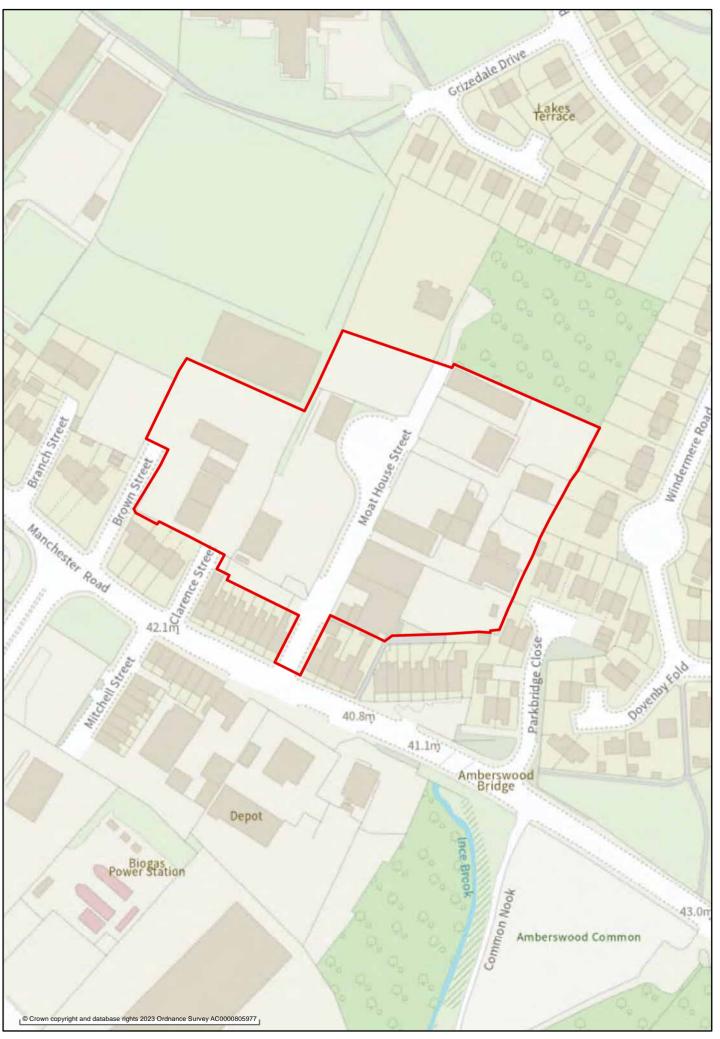

Bolton House Road (Bickershaw)

Makerfield Way

Junction Works (Bickershaw Lane)

Moat House Street

Ashton-in-Makerfield: Richard Street

Land Gate Rose Bridge

Link 25 Industrial Estate Seaman Way

South Lancashire Industrial Estate Leigh: