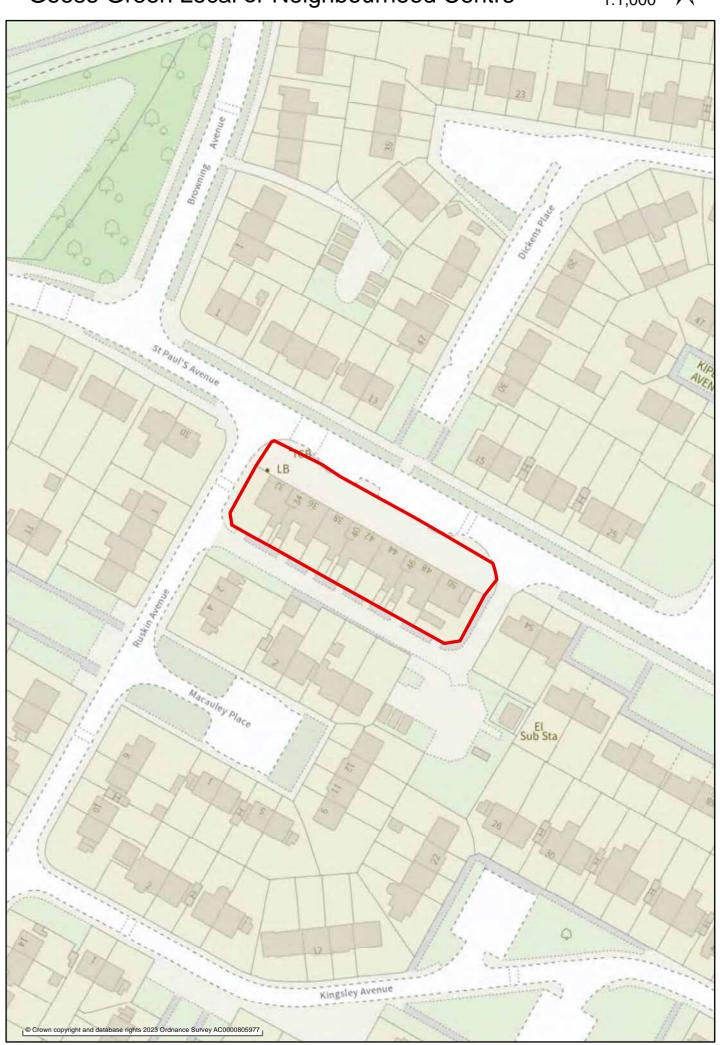

lanning for the Future to 2040: Options and Preferences for the Local Plan' main consultation document



































# Scot Lane, Aspull Local or Neighbourhood Centre 1:1,000





#### Bolton Road Local or Neighbourhood Centre













### Shakerley Local or Neighbourhood Centre











### Borsdane Local or Neighbourhood Centre





















### Wigan Road Local or Neighbourhood Centre







#### Church Lane Local or Neighbourhood Centre







### Oaklands Road Local or Neighbourhood Centre







### Slag Lane Local or Neighbourhood Centre

































### Mosley Common Local or Neighbourhood Centre























### Beech Hill Avenue Local or Neighbourhood Centre









## Goose Green Local or Neighbourhood Centre





























#### Newtown Local or Neighbourhood Centre











































### Worsley Hall Lane Local or Neighbourhood Centre







## Worsley Mesnes Local/Neighbourhood Centre





# **Place**

This section has maps showing the boundaries of the 3 Green Belt settlements preferred for designation in the Place chapter of the 'Planning for the Future to 2040: Options and Preferences for the Local Plan' main consultation document











# Environment

This section has maps showing the boundaries of the Lilford Park Flood Water Storage Area, Chat Moss and 12 areas for Land reclamation and renewal preferred for designation in the Environment chapter of the 'Planning for the Future to 2040: Options and Preferences for the Local Plan' main consultation doc