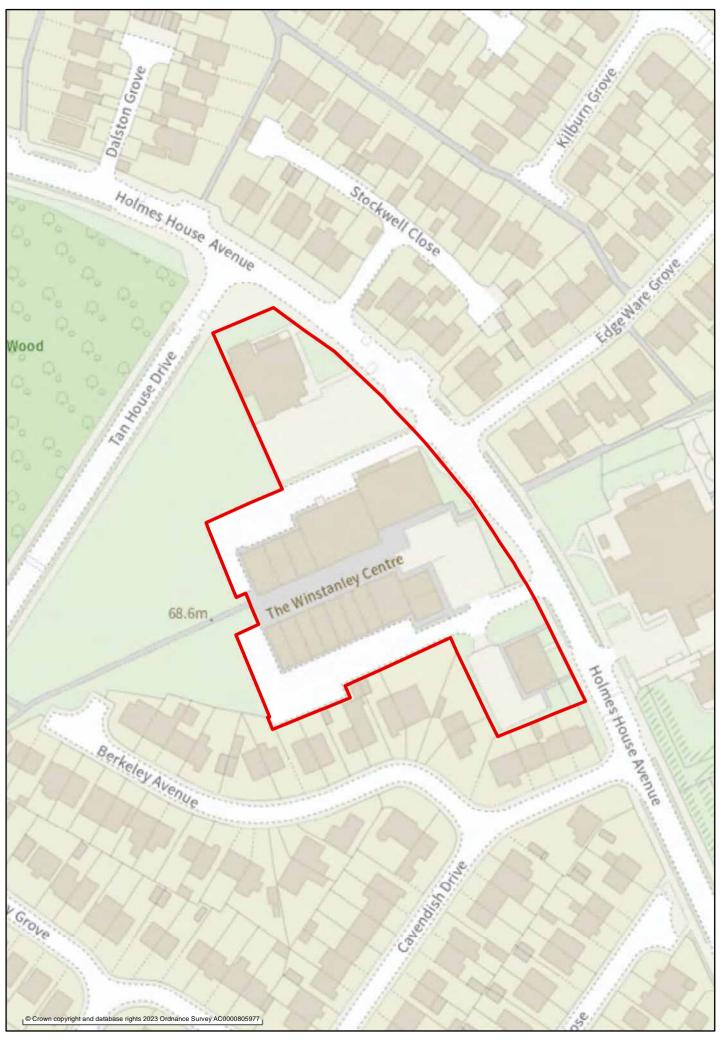

Sale Lane

Stour Road

Wigan:

Beech Hill Avenue

• Gidlow Lane (Beech Hill)

- Goose Green
- Hawkley
- Kitt Green
- Marsh Green
- Mesnes Road
- Newtown
- Norley Hall
- Poolstock

- Scholes
- Springfield
- Whelley
- Wigan Lane (Swinley)
- Winstanley
- Woodhouse Drive (Beech Hill)
- Worsley Hall
- Worsley Mesnes

## Town and local centres

This section has maps showing the boundaries of the 9 town centres and town centre cores and 43 local and neighbourhood centres preferred for designation in the Town and local centres chapter of the 'Planning for the Future to 2040: Options and Preferences for the Local Plan' main consultation document