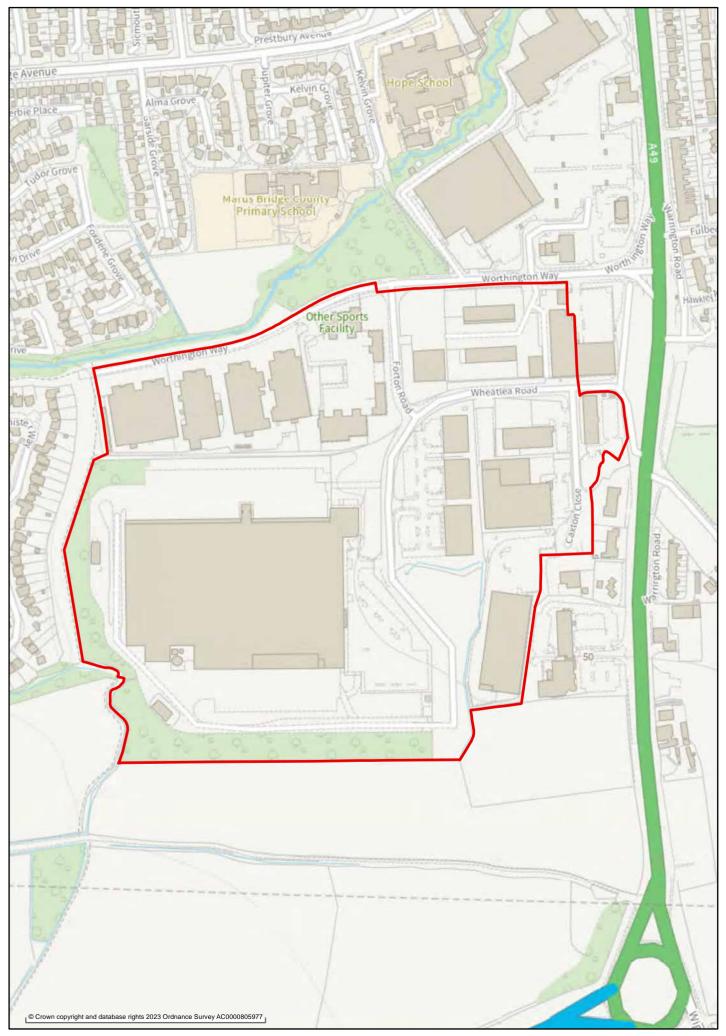

# Jobs

This section has maps showing the boundaries of the 57 employment areas preferred for designation in the Jobs chapter of the 'Planning for the Future to 2040: Options and Preferences for the Local Plan' main consultation document