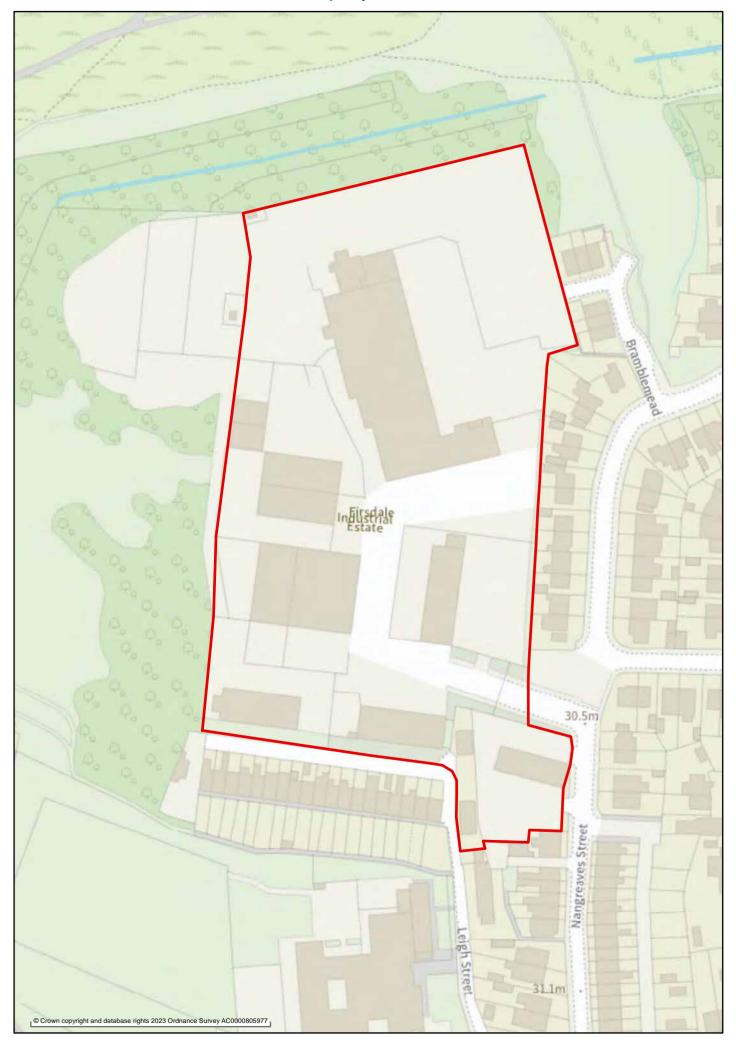

Atherton:

Brewery Lane

Bridgewater Business Park

Bolton Road

Chapters Industrial Fatata

English Street

Chanters Industrial Estate

Firsdale Industrial Estate

# Jobs

This section has maps showing the boundaries of the 57 employment areas preferred for designation in the Jobs chapter of the 'Planning for the Future to 2040: Options and Preferences for the Local Plan' main consultation document