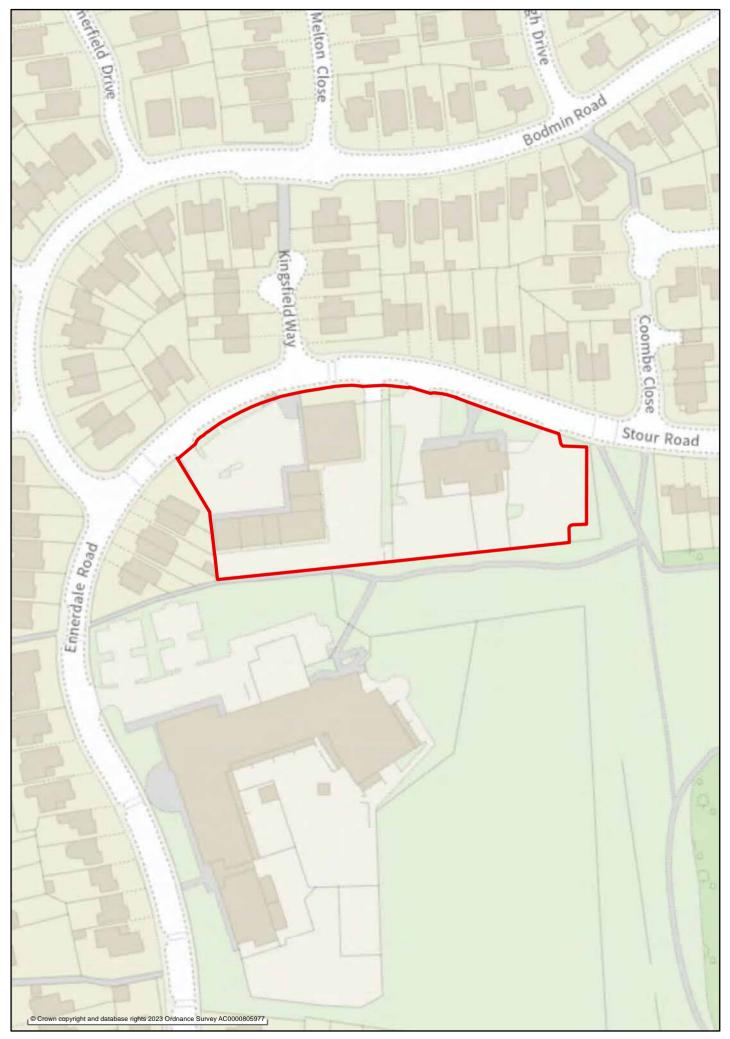

Sale Lane

Stour Road

Wigan:

Beech Hill Avenue

• Gidlow Lane (Beech Hill)

- Goose Green
- Hawkley
- Kitt Green
- Marsh Green
- Mesnes Road
- Newtown
- Norley Hall
- Poolstock

- Scholes
- Springfield
- Whelley
- Wigan Lane (Swinley)
- Winstanley
- Woodhouse Drive (Beech Hill)
- Worsley Hall
- Worsley Mesnes