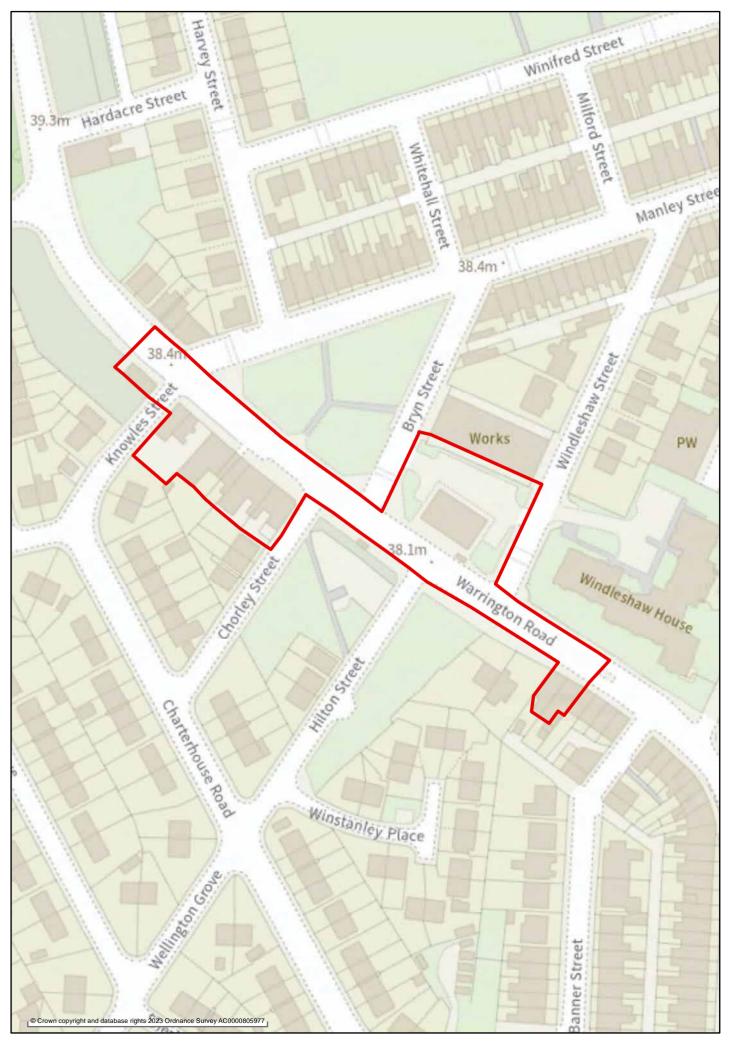

ployment Area





































































































































## Wigan Pier Business Park Employment Area







## Town and local centres

This section has maps showing the boundaries of the 9 town centres and town centre cores and 43 local and neighbourhood centres preferred for designation in the Town and local centres chapter of the 'Planning for the Future to 2040: Options and Preferences for the Local Plan' main consultation document



































# Scot Lane, Aspull Local or Neighbourhood Centre 1:1,000





#### Bolton Road Local or Neighbourhood Centre













### Shakerley Local or Neighbourhood Centre











### Borsdane Local or Neighbourhood Centre





















### Wigan Road Local or Neighbourhood Centre







#### Church Lane Local or Neighbourhood Centre







### Oaklands Road Local or Neighbourhood Centre







### Slag Lane Local or Neighbourhood Centre

































### Mosley Common Local or Neighbourhood Centre























### Beech Hill Avenue Local or Neighbourhood Centre









## Goose Green Local or Neighbourhood Centre





























#### Newtown Local or Neighbourhood Centre











































### Worsley Hall Lane Local or Neighbourhood Centre







## Worsley Mesnes Local/Neighbourhood Centre





# **Place**

This section has maps showing the boundaries of the 3 Green Belt settlements preferred for designation in the Place chapter of the 'Planning f