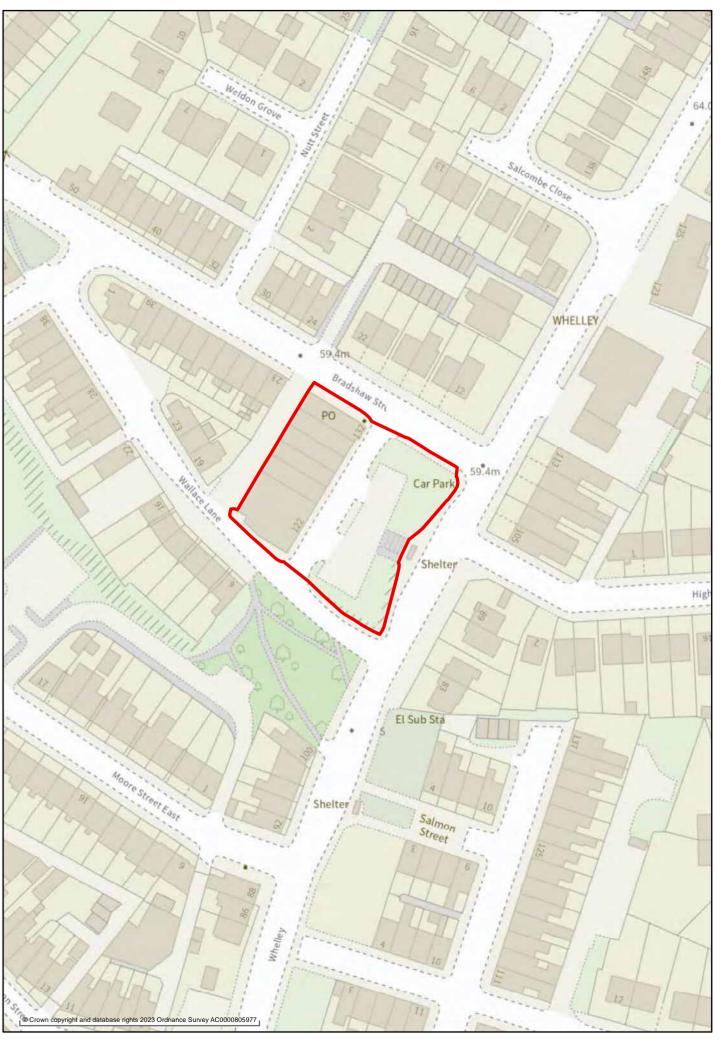

Sale Lane

Stour Road

Wigan:

Beech Hill Avenue

• Gidlow Lane (Beech Hill)

- Goose Green
- Hawkley
- Kitt Green
- Marsh Green
- Mesnes Road
- Newtown
- Norley Hall
- Poolstock

- Scholes
- Springfield
- Whelley
- Wigan Lane (Swinley)
- Winstanley
- Woodhouse Drive (Beech Hill)
- Worsley Hall
- Worsley Mesnes

## Town and local centres

This section has maps showing the boundaries of the 9 town centres and town centre cores and 43 local and neighbourhood centres preferred for designation in the Town and local centres chapter of the 'Planning for the Future to 2040: Options and Preferences for the Local Plan' main consultation document