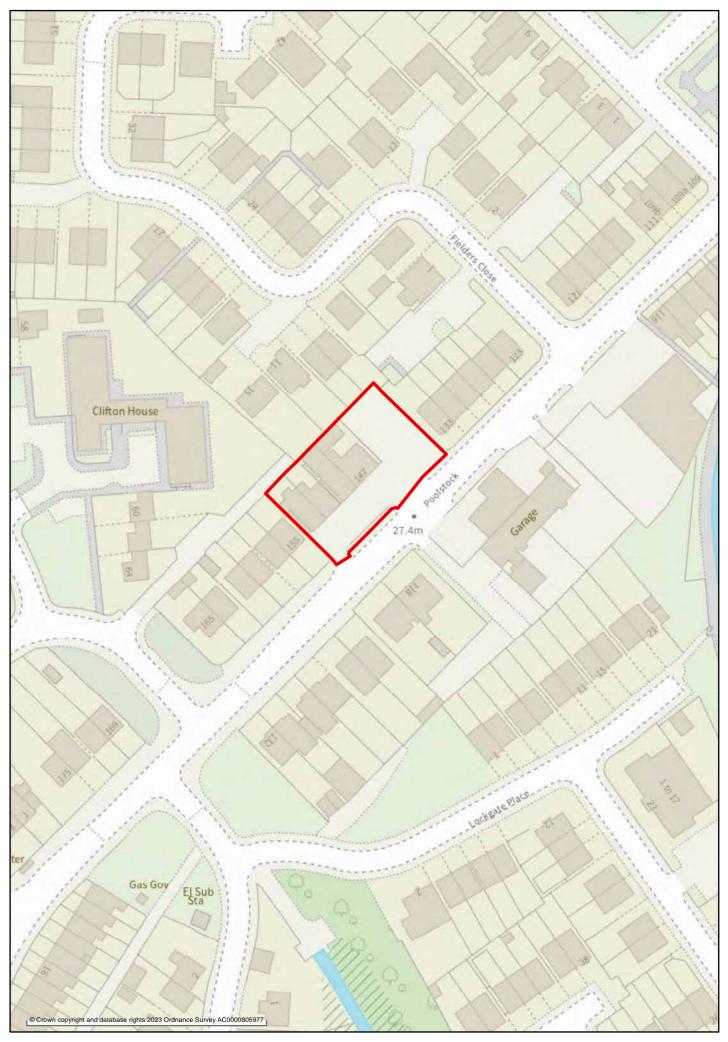

Sale Lane

Stour Road

Wigan:

Beech Hill Avenue

• Gidlow Lane (Beech Hill)

- Goose Green
- Hawkley
- Kitt Green
- Marsh Green
- Mesnes Road
- Newtown
- Norley Hall
- Poolstock

- Scholes
- Springfield
- Whelley
- Wigan Lane (Swinley)
- Winstanley
- Woodhouse Drive (Beech Hill)
- Worsley Hall
- Worsley Mesnes

## Town and local centres

This section has maps showing the boundaries of the 9 town centres and town centre cores and 43 local and neighbourhood centres preferred for designation in the Town and local centres chapter of the 'Planning for the Future to 2040: Options and Preferences for the Local Plan' main consultation document