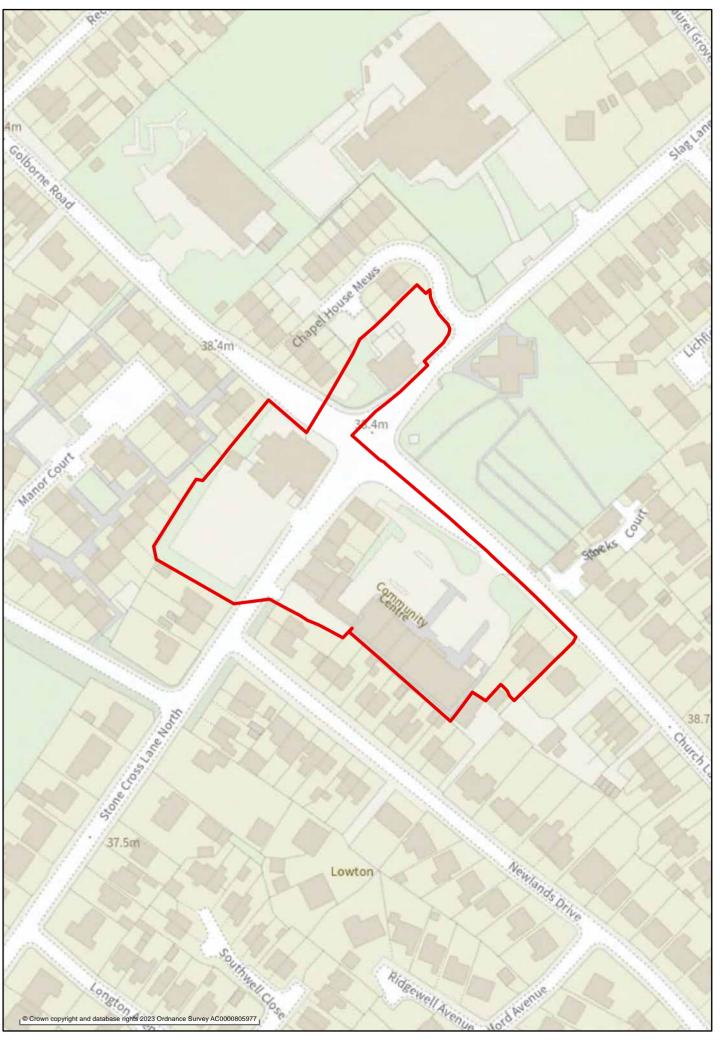

## Wigan Pier Business Park Employment Area







## Town and local centres

This section has maps showing the boundaries of the 9 town centres and town centre cores and 43 local and neighbourhood centres preferred for designation in the Town and local centres chapter of the 'Planning for the Future to 2040: Options and Preferences for the Local Plan' main consultation document



































# Scot Lane, Aspull Local or Neighbourhood Centre 1:1,000





#### Bolton Road Local or Neighbourhood Centre













### Shakerley Local or Neighbourhood Centre











### Borsdane Local or Neighbourhood Centre





















### Wigan Road Local or Neighbourhood Centre







#### Church Lane Local or Neighbourhood Centre







### Oaklands Road Local or Neighbourhood Centre







### Slag Lane Local or Neighbourhood Centre

































### Mosley Common Local or Neighbourhood Centre























### Beech Hill Avenue Local or Neighbourhood Centre









## Goose Green Local or Neighbourhood Centre





























#### Newtown Local or Neighbourhood Centre











































### Worsley Hall Lane Local or Neighbourhood Centre







## Worsley Mesnes Local/Neighbourhood Centre





# **Place**

This section has maps showing the boundaries of the 3 Green Belt settlements preferred for designation in the Place chapter of the 'Planning for the Future to 2040: Options and Preferences for the Local Plan' main consultation document











# Env