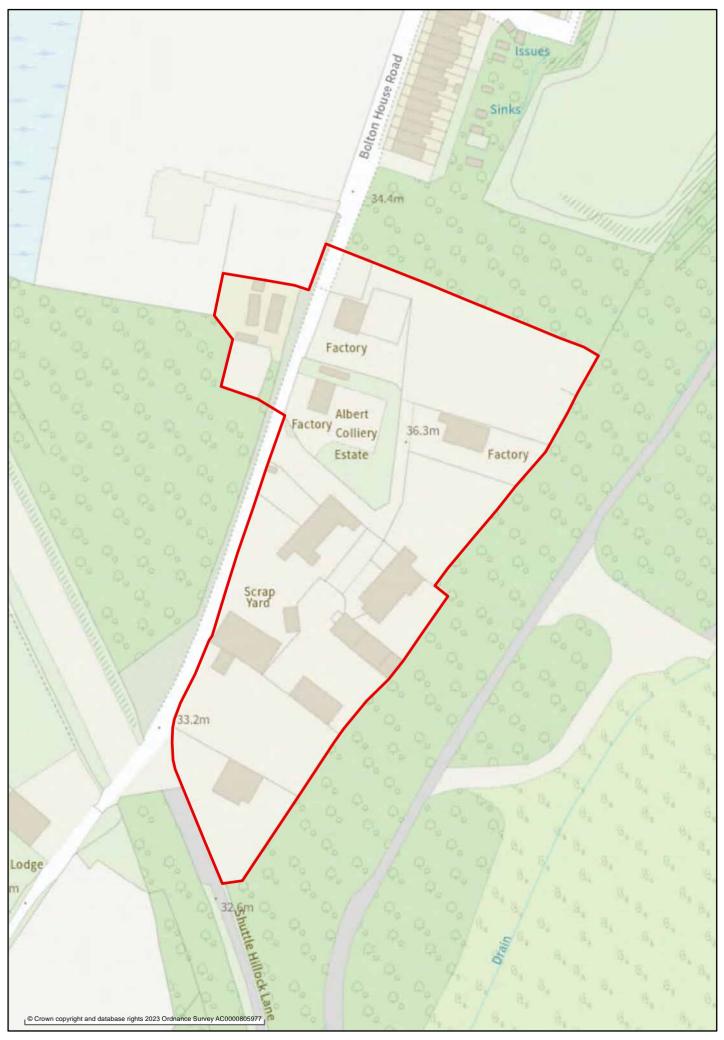

Bolton House Road (Bickershaw)

Makerfield Way

Junction Works (Bickershaw Lane)

Moat House Street

Ashton-in-Makerfield: Richard Street

Land Gate Rose Bridge

Link 25 Industrial Estate Seaman Way

South Lancashire Industrial Estate Leigh: