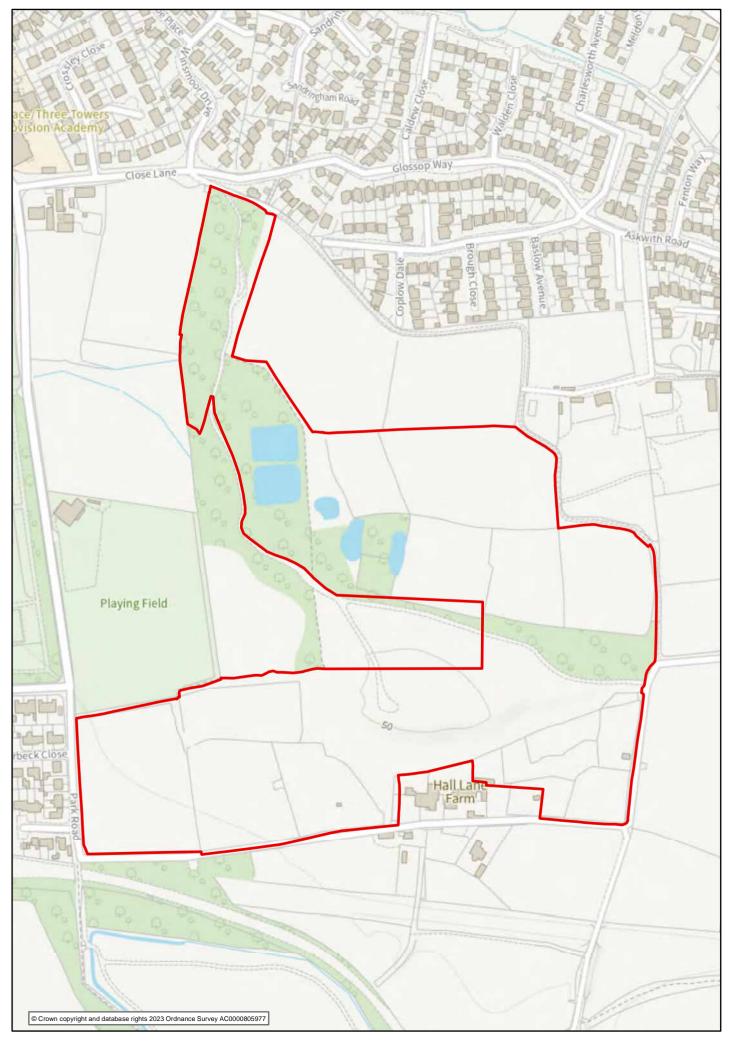

# Jobs

This section has maps showing the boundaries of the 57 employment areas preferred for designation in the Jobs chapter of the 'Planning for the Future to 2040: Options and Preferences for the Local Plan' main consultation document