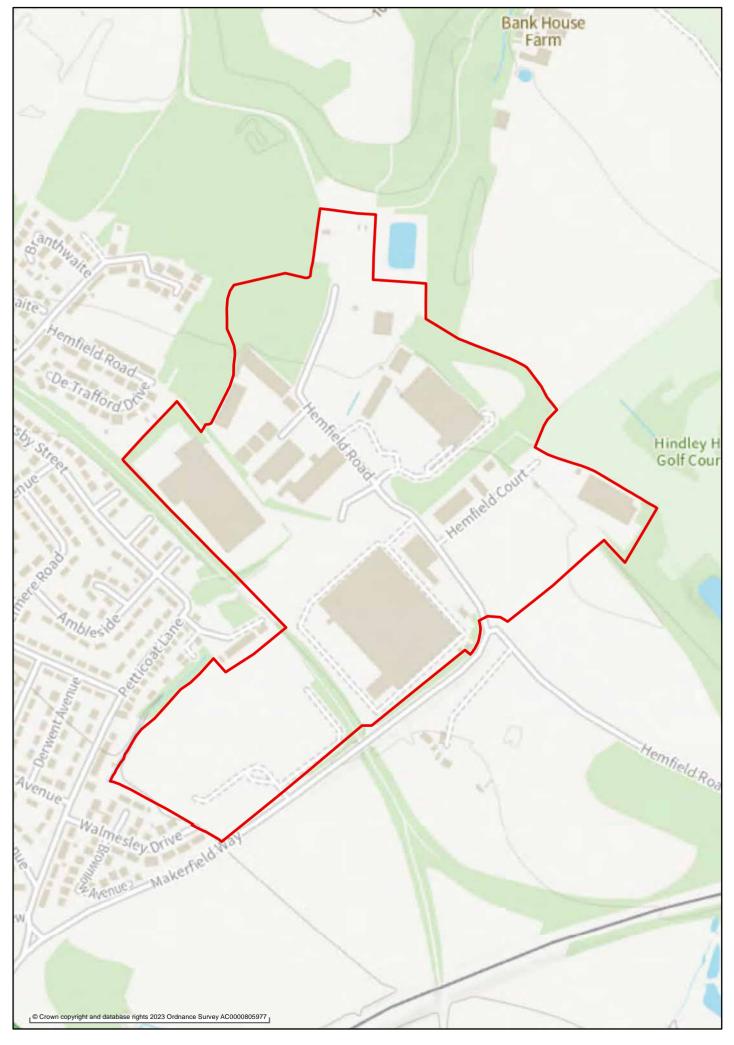

# Jobs

This section has maps showing the boundaries of the 57 employment areas preferred for designation in the Jobs chapter of the 'Planning for the Future to 2040: Options and Preferences for the Local Plan' main consultation document