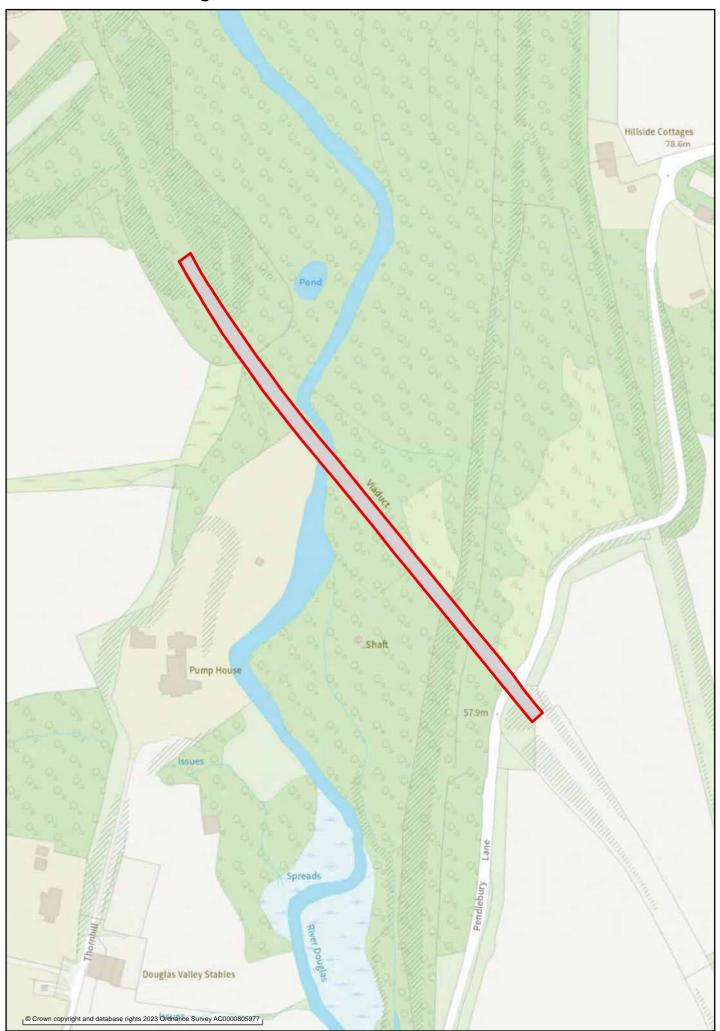

#### Land reclamation and renewal:

Whelley Loop Line – Canon Sharples to Sennicar Lane, Wigan

Whelley Loop Line – Chorley Road to Rectory Lane, Standish

Whelley Loop Line Viaduct, Wigan

Red Rock Railway South, Wigan Gidlow Tip, Wigan