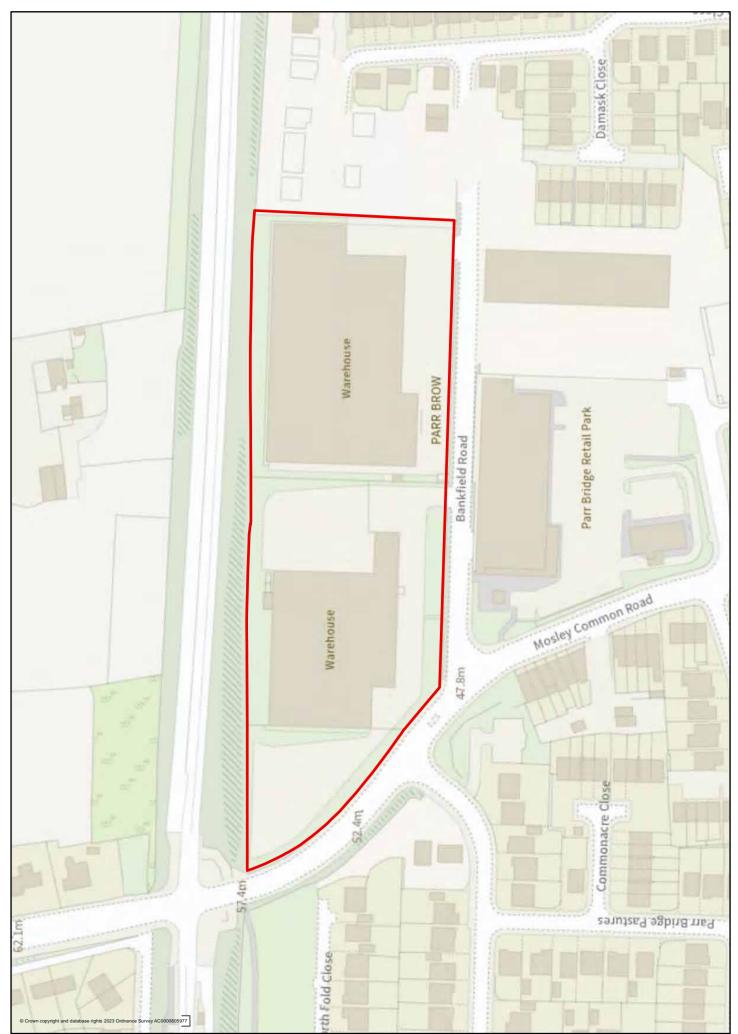

Lower Green Lane

Freenbank Industrial Estate

Mort Lane

Hindley Business Centre
Swan Lane Industrial Estate
Parr Brow

West of Leigh Road
Chapel Lane

Ince:

Cemetery Road Gidlow Lane (North)

Wigan:

# Jobs

This section has maps showing the boundaries of the 57 employment areas preferred for designation in the Jobs chapter of the 'Planning for the Future to 2040: Options and Preferences for the Local Plan' main consultation document