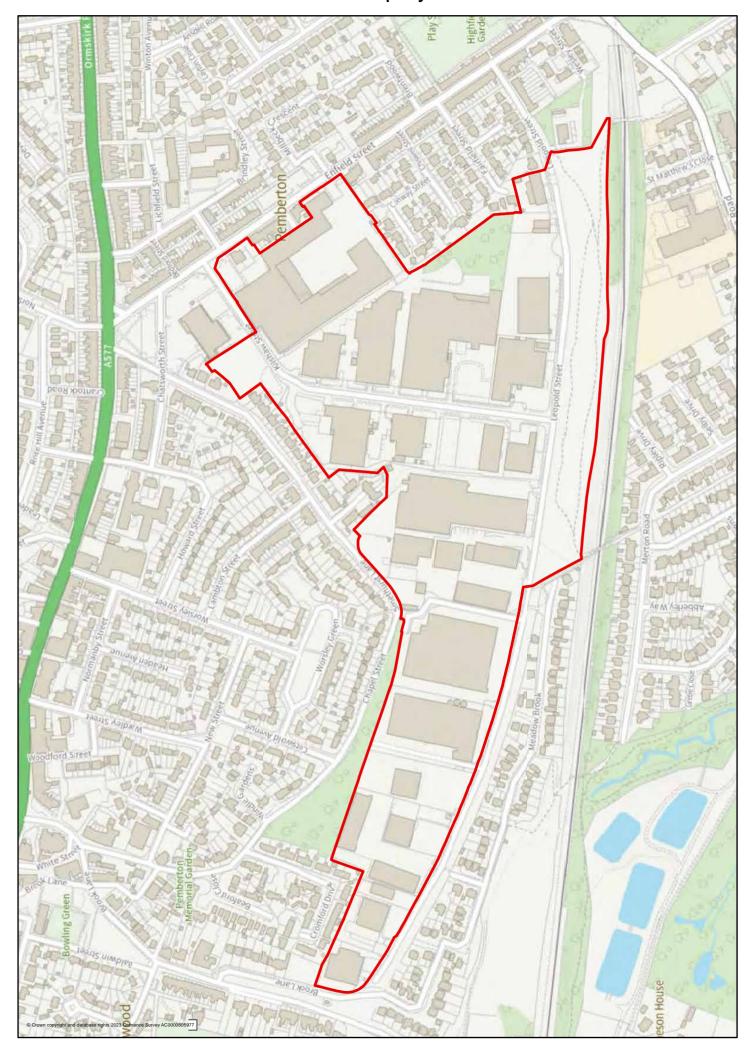

# Jobs

This section has maps showing the boundaries of the 57 employment areas preferred for designation in the Jobs chapter of the 'Planning for the Future to 2040: Options and Preferences for the Local Plan' main consultation document

Kirkless Industrial Estate Springfield and Miry Lane

Lamberhead Industrial Estate Wallgate

Leyland Mill Lane Warrington Road (Hawkley)

Martland Park and Heinz Warrington Road Industrial Estate

Prescott Street Westwood Park Drive