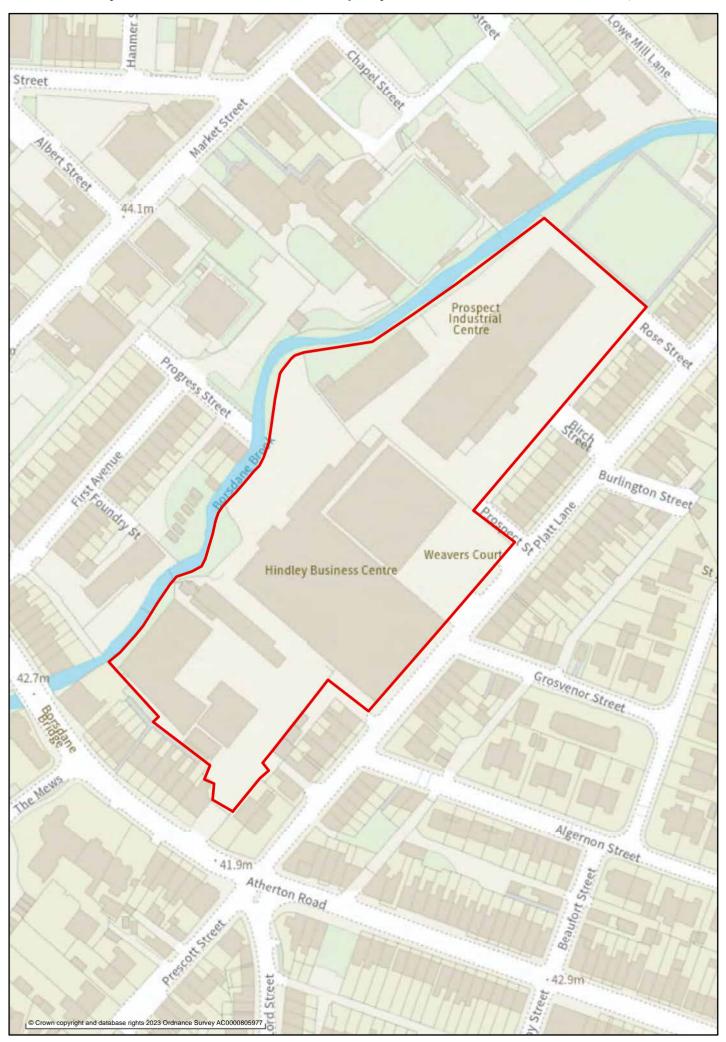

Lower Green Lane

Freenbank Industrial Estate

Mort Lane

Hindley Business Centre
Swan Lane Industrial Estate
Parr Brow

West of Leigh Road
Chapel Lane

Ince:

Cemetery Road Gidlow Lane (North)

Wigan: