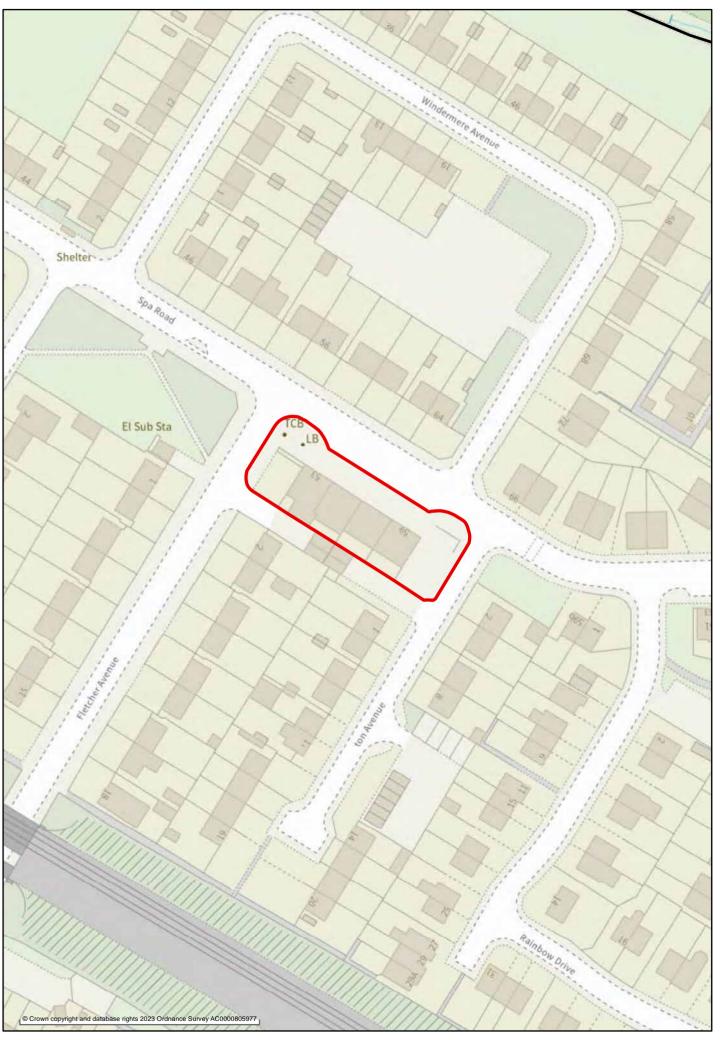

### Dobson Park Industrial Estate Employment Area





































































































































## Wigan Pier Business Park Employment Area







## Town and local centres

This section has maps showing the boundaries of the 9 town centres and town centre cores and 43 local and neighbourhood centres preferred for designation in the Town and local centres chapter of the 'Planning for the Future to 2040: Options and Preferences for the Local Plan' main consultation document



































# Scot Lane, Aspull Local or Neighbourhood Centre 1:1,000





#### Bolton Road Local or Neighbourhood Centre













### Shakerley Local or Neighbourhood Centre











### Borsdane Local or Neighbourhood Centre





















### Wigan Road Local or Neighbourhood Centre







#### Church Lane Local or Neighbourhood Centre







### Oaklands Road Local or Neighbourhood Centre







### Slag Lane Local or Neighbourhood Centre

































### Mosley Common Local or Neighbourhood Centre























### Beech Hill Avenue Local or Neighbourhood Centre









## Goose Green Local or Neighbourhood Centre





























#### Newtown Local or Neighbourhood Centre











































### Worsley Hall Lane Local or Neighbourhood Centre







## Worsley Mesnes Local/Neighbourhood Centre





# **Place**

This section has maps showi