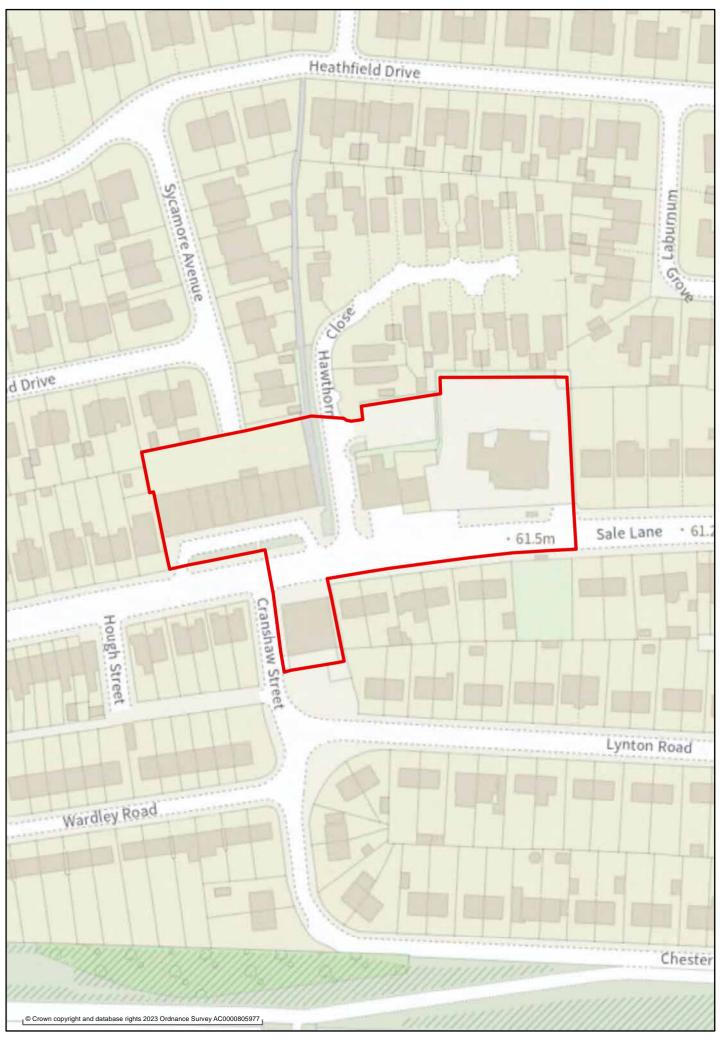

Orrell

Orrell Post

Platt Bridge

Shevington

Tyldesley and Astley:

Blackmoor

Mosley Common

Parr Bridge

Sale Lane

Stour Road

Wigan:

Beech Hill Avenue

• Gidlow Lane (Beech Hill)

- Goose Green
- Hawkley
- Kitt Green
- Marsh Green
- Mesnes Road
- Newtown
- Norley Hall
- Poolstock

- Scholes
- Springfield
- Whelley
- Wigan Lane (Swinley)
- Winstanley
- Woodhouse Drive (Beech Hill)
- Worsley Hall
- Worsley Mesnes