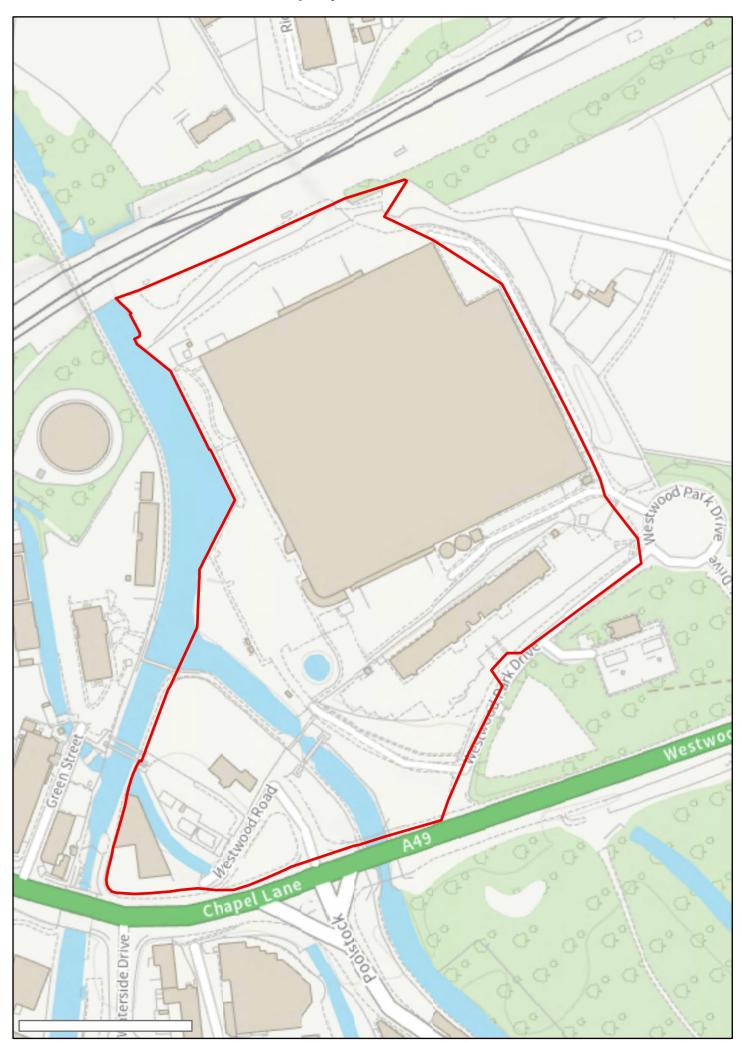

Kirkless Industrial Estate Springfield and Miry Lane

Lamberhead Industrial Estate Wallgate

Leyland Mill Lane Warrington Road (Hawkley)

Martland Park and Heinz Warrington Road Industrial Estate

Prescott Street Westwood Park Drive