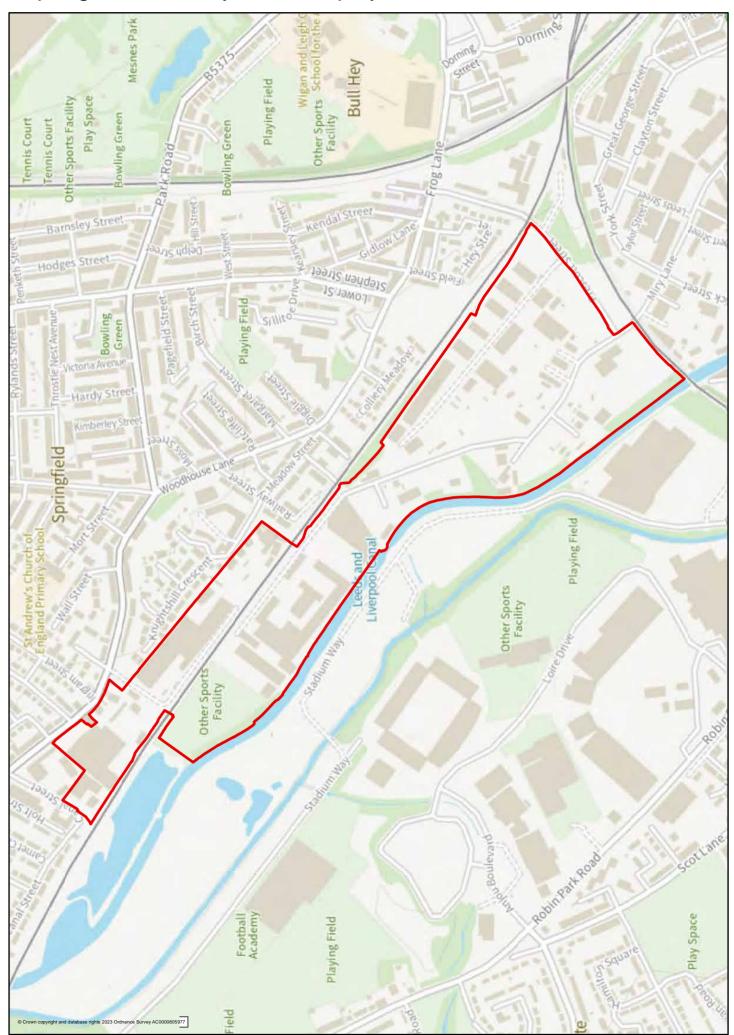

Kirkless Industrial Estate Springfield and Miry Lane

Lamberhead Industrial Estate Wallgate

Leyland Mill Lane Warrington Road (Hawkley)

Martland Park and Heinz Warrington Road Industrial Estate

Prescott Street Westwood Park Drive

# Jobs

This section has maps showing the boundaries of the 57 employment areas preferred for designation in the Jobs chapter of the 'Planning for the Future to 2040: Options and Preferences for the Local Plan' main consultation document