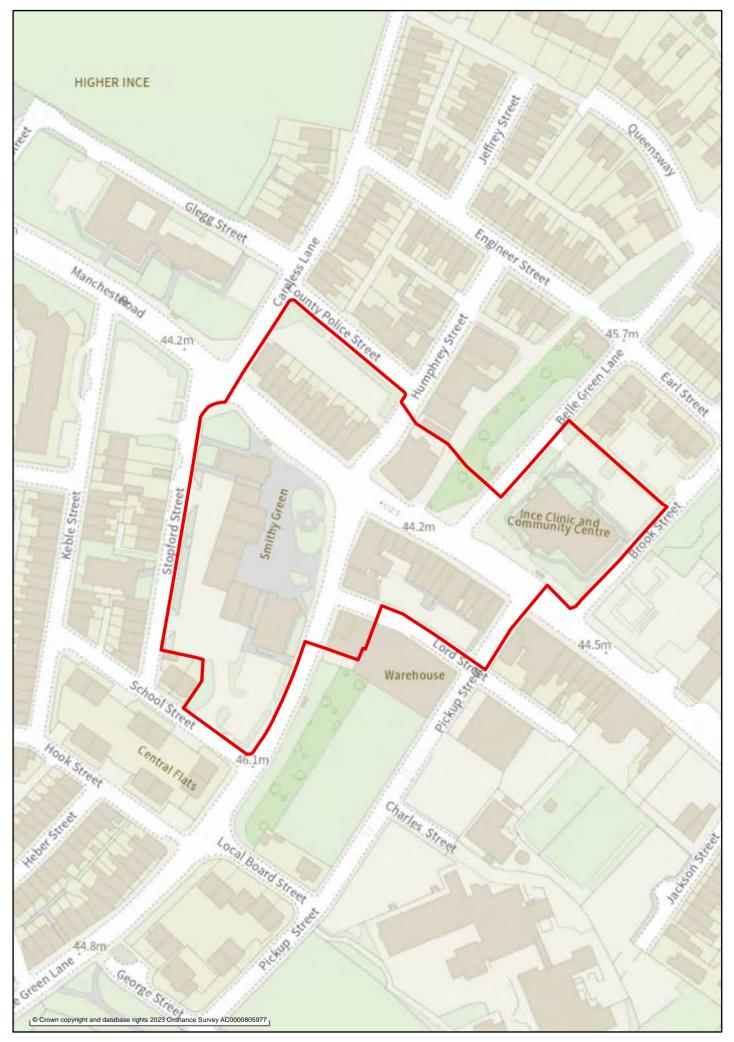

Shakerley

Bryn

Hindley:

• Atherton Road, Hindley Green

Borsdane

Ince:

Higher Ince

Lower Ince