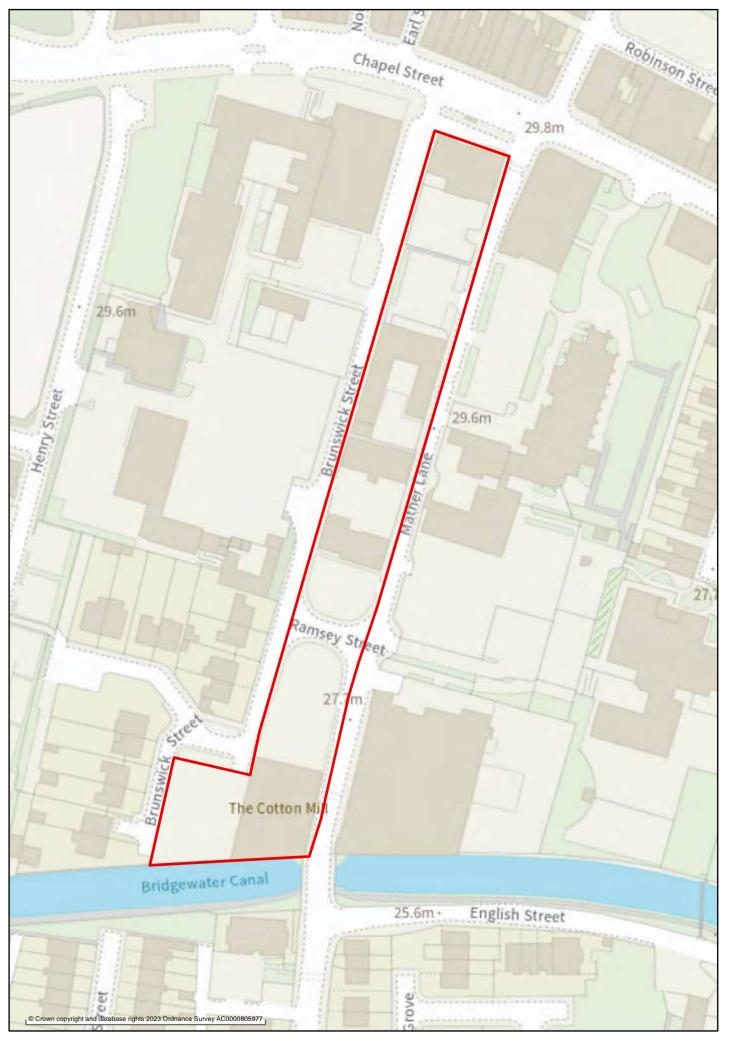

Gidlow Mineral Railway, Wigan

Ince Moss, Ince, Wigan

Grammar Pit, Hindley

Pickley Green Railway, Leigh

Bickershaw Colliery Spoil, Leigh

Leigh Road, Atherton

Princess Road, Ashton

Land reclamation and renewal site: Gidlow Mineral Railway, Wigan