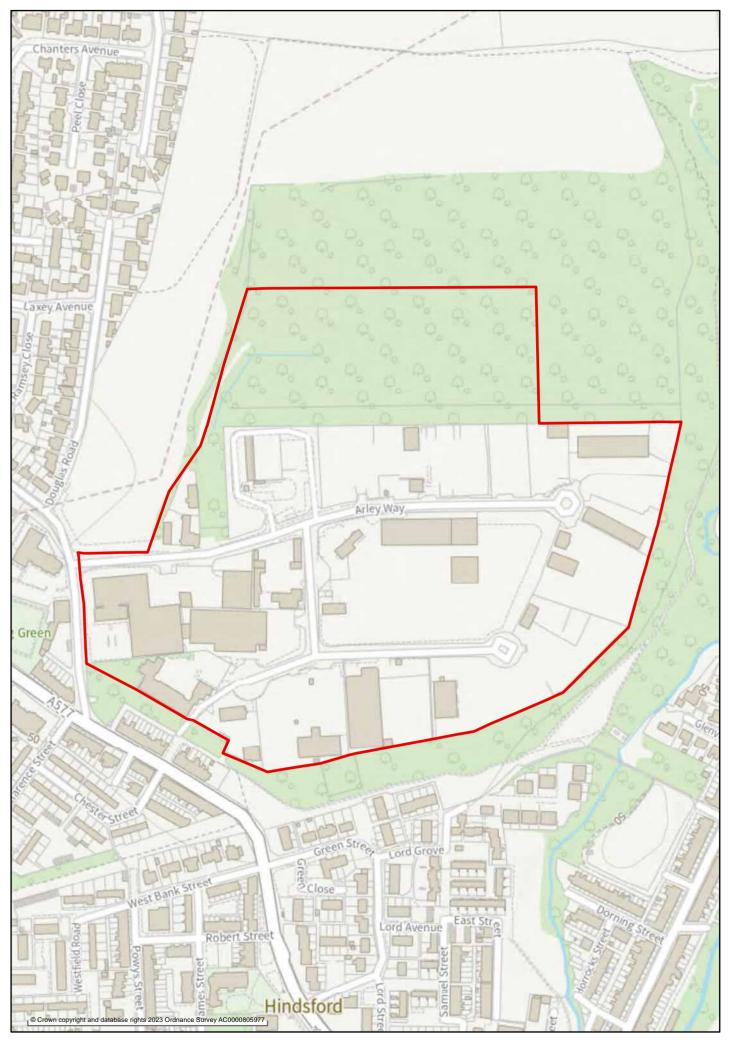

Atherton:

Brewery Lane

Bridgewater Business Park

Bolton Road

Chapters Industrial Fatata

English Street

Chanters Industrial Estate

Firsdale Industrial Estate