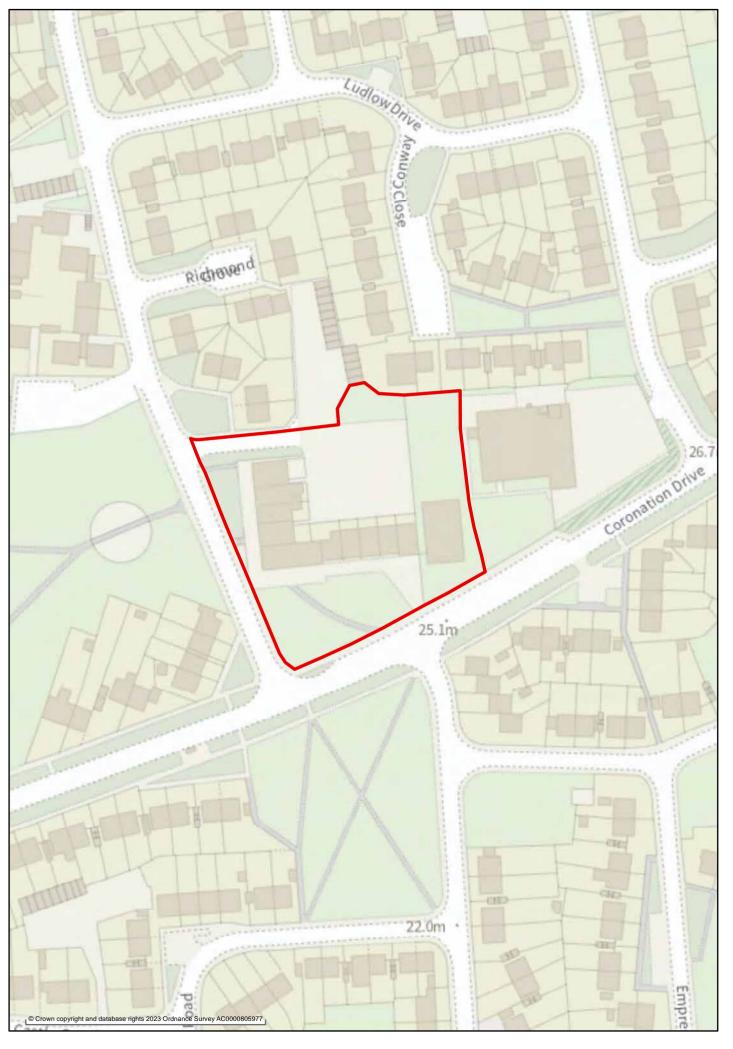

ment Area





































































































































## Wigan Pier Business Park Employment Area







## Town and local centres

This section has maps showing the boundaries of the 9 town centres and town centre cores and 43 local and neighbourhood centres preferred for designation in the Town and local centres chapter of the 'Planning for the Future to 2040: Options and Preferences for the Local Plan' main consultation document



































# Scot Lane, Aspull Local or Neighbourhood Centre 1:1,000





#### Bolton Road Local or Neighbourhood Centre













### Shakerley Local or Neighbourhood Centre











### Borsdane Local or Neighbourhood Centre





















### Wigan Road Local or Neighbourhood Centre







#### Church Lane Local or Neighbourhood Centre







### Oaklands Road Local or Neighbourhood Centre







### Slag Lane Local or Neighbourhood Centre

































### Mosley Common Local or Neighbourhood Centre























### Beech Hill Avenue Local or Neighbourhood Centre









## Goose Green Local or Neighbourhood Centre





























#### Newtown Local or Neighbourhood Centre











































### Worsley Hall Lane Local or Neighbourhood Centre







## Worsley Mesnes Local/Neighbourhood Centre





# **Place**

This section has maps showing the boundaries of the 3 Green Belt settlements preferred for designation in the Place chapter of the 'Planning for t