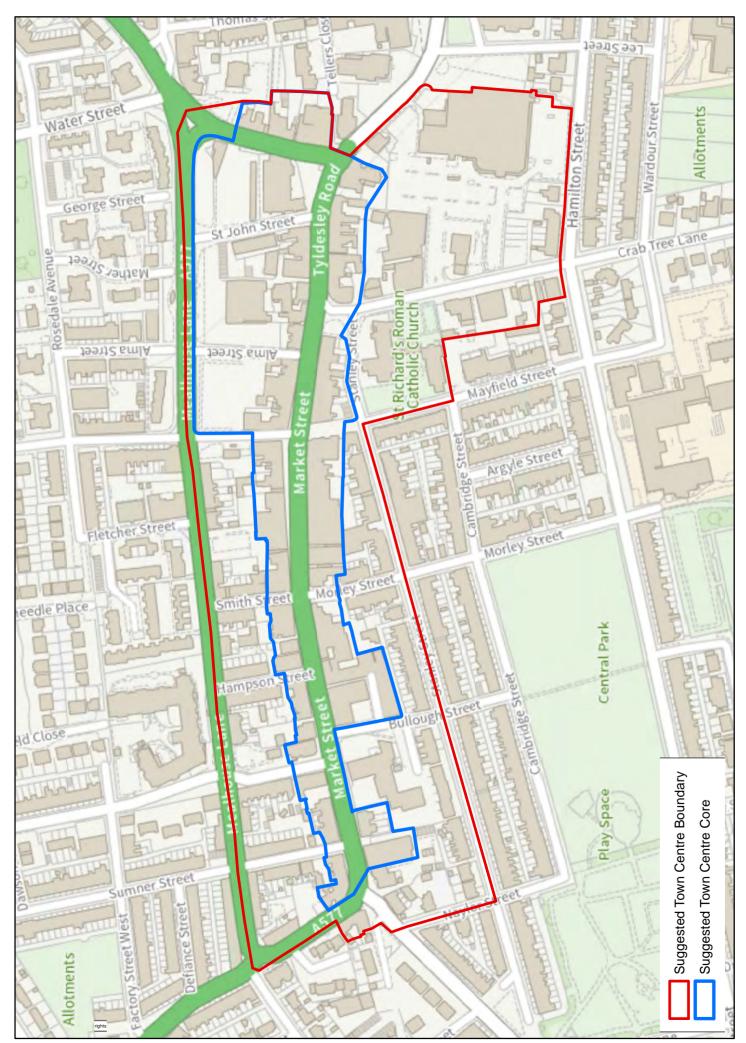

## Town and local centres

This section has maps showing the boundaries of the 9 town centres and town centre cores and 43 local and neighbourhood centres preferred for designation in the Town and local centres chapter of the 'Planning for the Future to 2040: Options and Preferences for the Local Plan' main consultation document