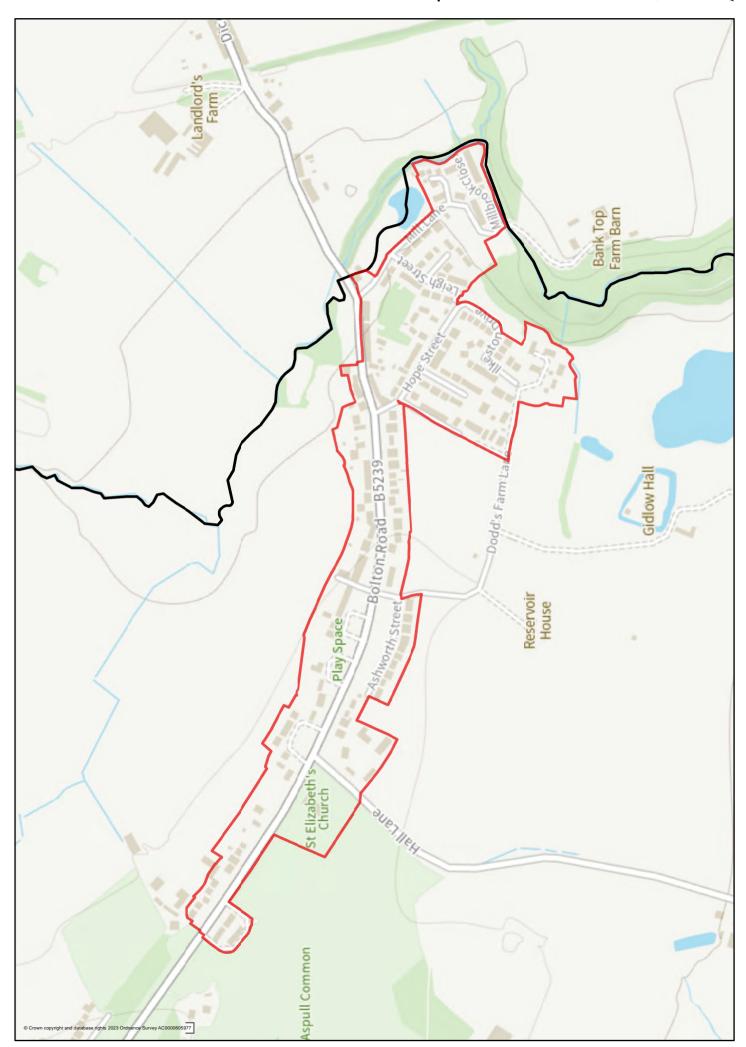

#### **Green Belt Settlements:**

Haigh Bolton Road, Aspull

**Bickershaw** 

# **Place**

This section has maps showing the boundaries of the 3 Green Belt settlements preferred for designation in the Place chapter of the 'Planning for the Future to 2040: Options and Preferences for the Local Plan' main consultation document