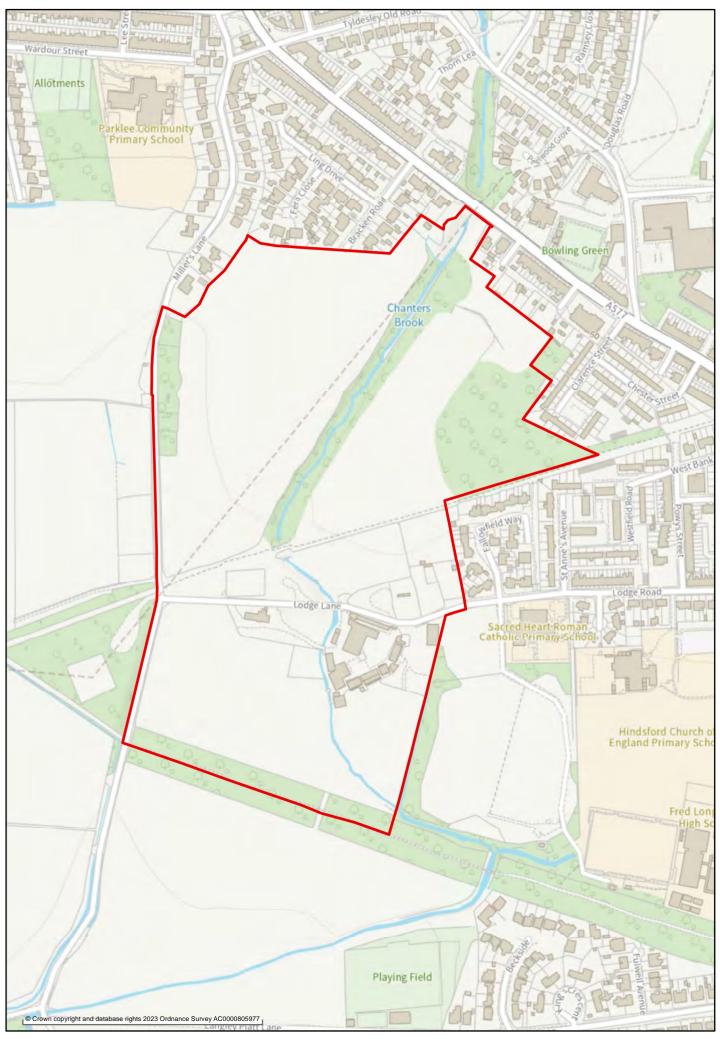

## Town and local centres

This section has maps showing the boundaries of the 9 town centres and town centre cores and 43 local and neighbourhood centres preferred for designation in the Town and local centres chapter of the 'Planning for the Future to 2040: Options and Preferences for the Local Plan' main consultation document