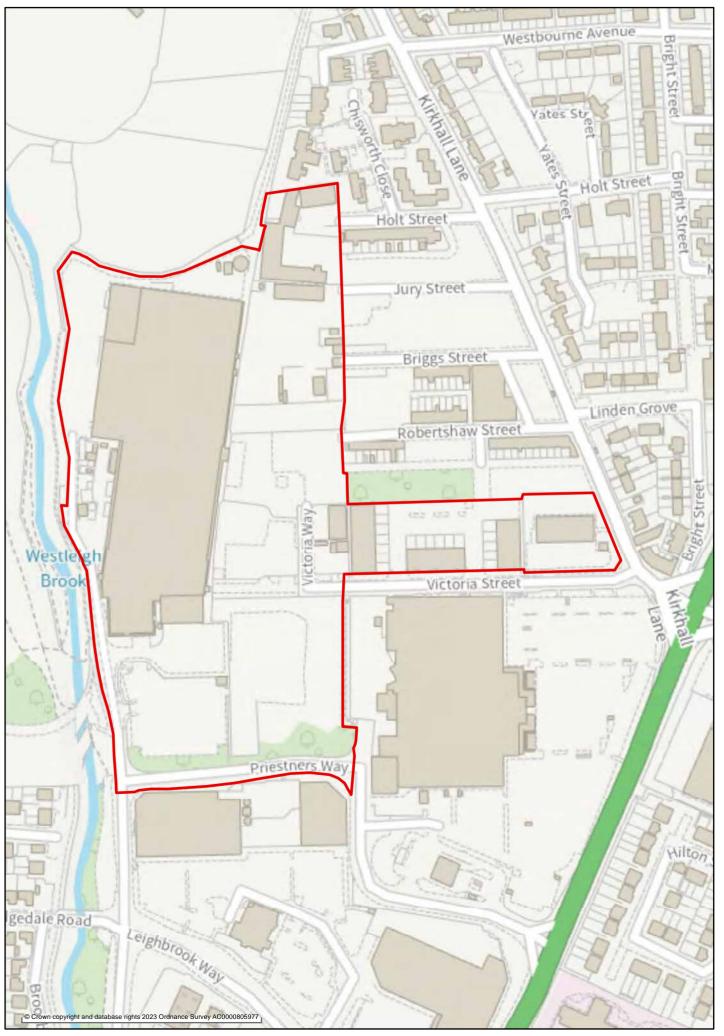

Golborne: Hope Carr / Leigh Commerce Park

Ashton Road Kiribati Way and Kirkhall Lane

Bridge Street

Oalhama Fatamaia Bada

Platt Fold Street

Golborne Enterprise Park

Orrell:

Harvey Court and Bank Street

# Jobs

This section has maps showing the boundaries of the 57 employment areas preferred for designation in the Jobs chapter of the 'Planning for the Future to 2040: Options and Preferences for the Local Plan' main consultation document