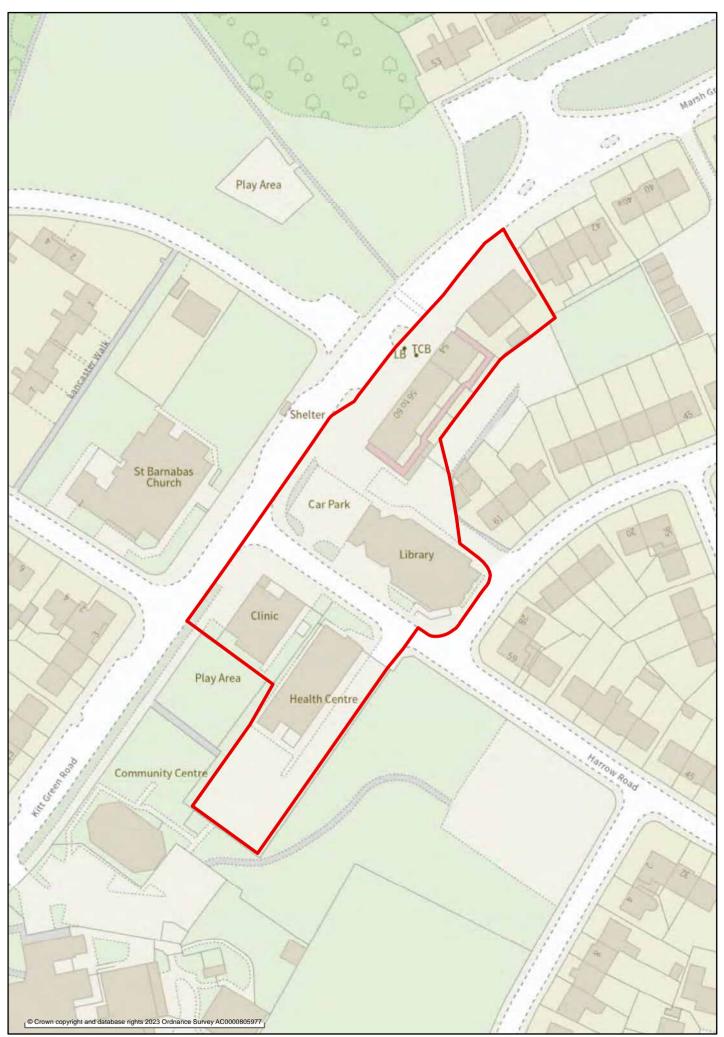

Sale Lane

Stour Road

Wigan:

Beech Hill Avenue

• Gidlow Lane (Beech Hill)

- Goose Green
- Hawkley
- Kitt Green
- Marsh Green
- Mesnes Road
- Newtown
- Norley Hall
- Poolstock

- Scholes
- Springfield
- Whelley
- Wigan Lane (Swinley)
- Winstanley
- Woodhouse Drive (Beech Hill)
- Worsley Hall
- Worsley Mesnes