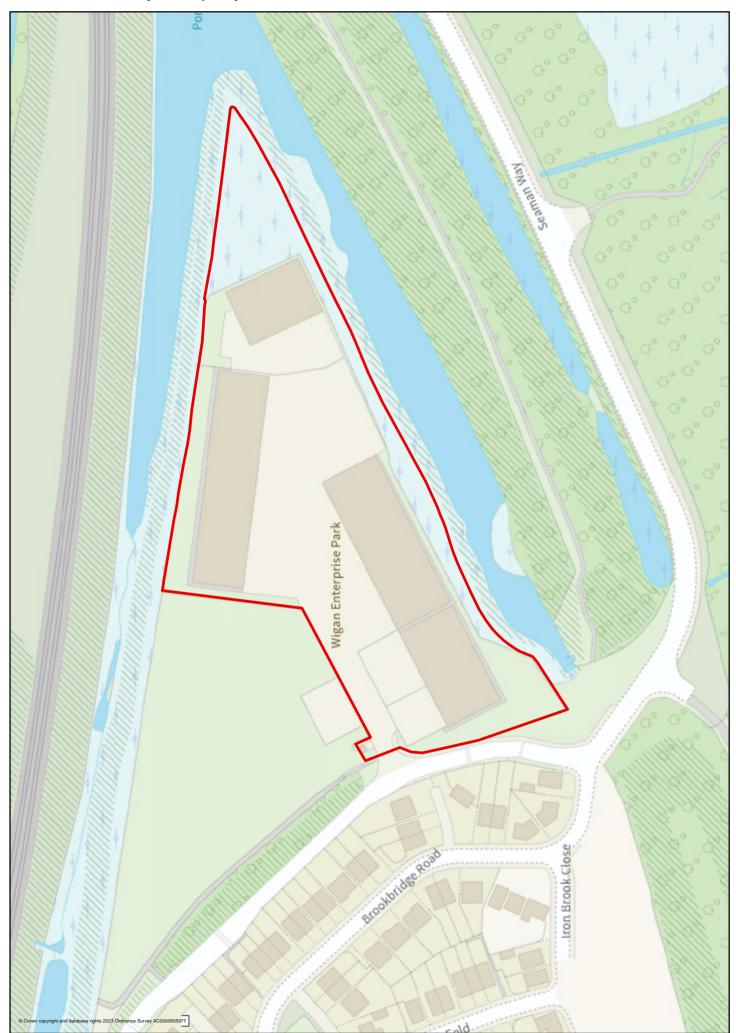

eigh

Bickershaw Colliery Spoil, Leigh

Leigh Road, Atherton

Princess Road, Ashton

# Homes

This section has maps showing the boundaries of the 6 sites preferred for allocation in the Homes chapter of the 'Planning for the Future to 2040: Options and Preferences for the Local Plan' main consultation document























# Jobs

This section has maps showing the boundaries of the 57 employment areas preferred for designation in the Jobs chapter of the 'Planning for the Future to 2040: Options and Preferences for the Local Plan' main consultation document















### Link 25 Industrial Estate Employment Area





























































































### Dobson Park Industrial Estate Employment Area





































































































































## Wigan Pier Business Park Employment Area







## Town and local centres

This section has maps showing the boundaries of the 9 town centres and town centre cores and 43 local and neighbourhood centres preferred for designation in the Town and local centres chapter of the 'Planning for the Future to 2040: Options and Preferences for the Local Plan' main consultation document



































# Scot Lane, Aspull Local or Neighbourhood Centre 1:1,000





#### Bolton Road Local or Neighbourhood Centre













### Shakerley Local or Neighbourhood Centre











### Borsdane Local or Neighbourhood Centre





















### Wigan Road Local or Neighbo