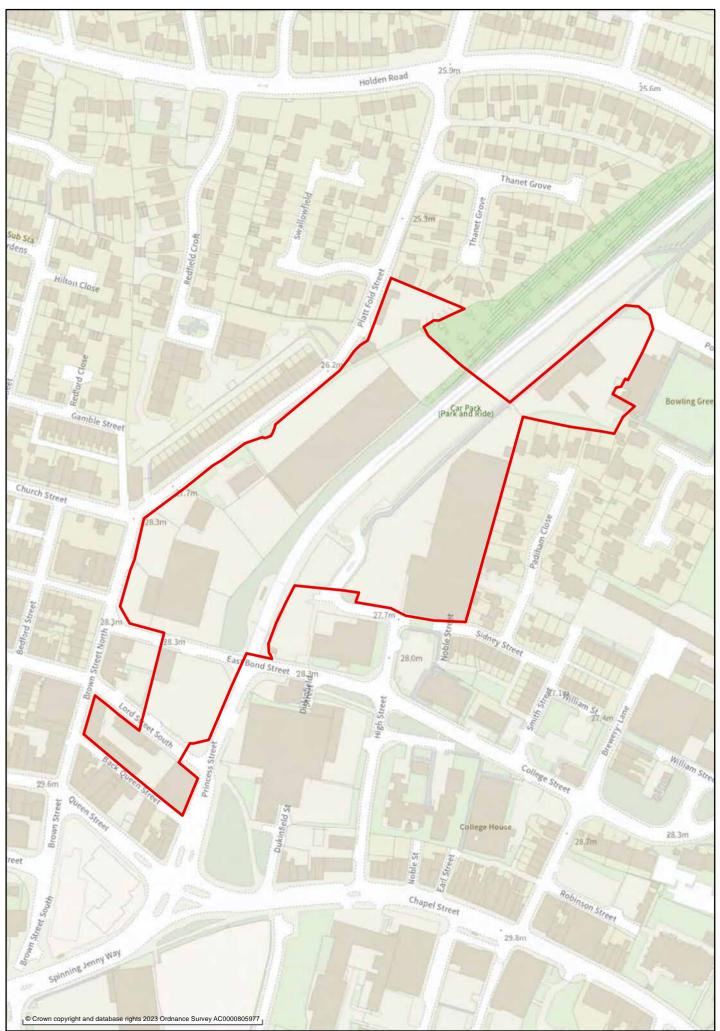

gh

Leigh Road, Atherton

Princess Road, Ashton

# Homes

This section has maps showing the boundaries of the 6 sites preferred for allocation in the Homes chapter of the 'Planning for the Future to 2040: Options and Preferences for the Local Plan' main consultation document























# Jobs

This section has maps showing the boundaries of the 57 employment areas preferred for designation in the Jobs chapter of the 'Planning for the Future to 2040: Options and Preferences for the Local Plan' main consultation document















### Link 25 Industrial Estate Employment Area





























































































### Dobson Park Industrial Estate Employment Area





































































































































## Wigan Pier Business Park Employment Area







## Town and local centres

This section has maps showing the boundaries of the 9 town centres and town centre cores and 43 local and neighbourhood centres preferred for designation in the Town and local centres chapter of the 'Planning for the Future to 2040: Options and Preferences for the Local Plan' main consultation document



































# Scot Lane, Aspull Local or Neighbourhood Centre 1:1,000





#### Bolton Road Local or Neighbourhood Centre













### Shakerley Local or Neighbourhood Centre











### Borsdane Local or Neighbourhood Centre





















### Wigan Road Local or Neighbourhood Centre







#### Church Lan