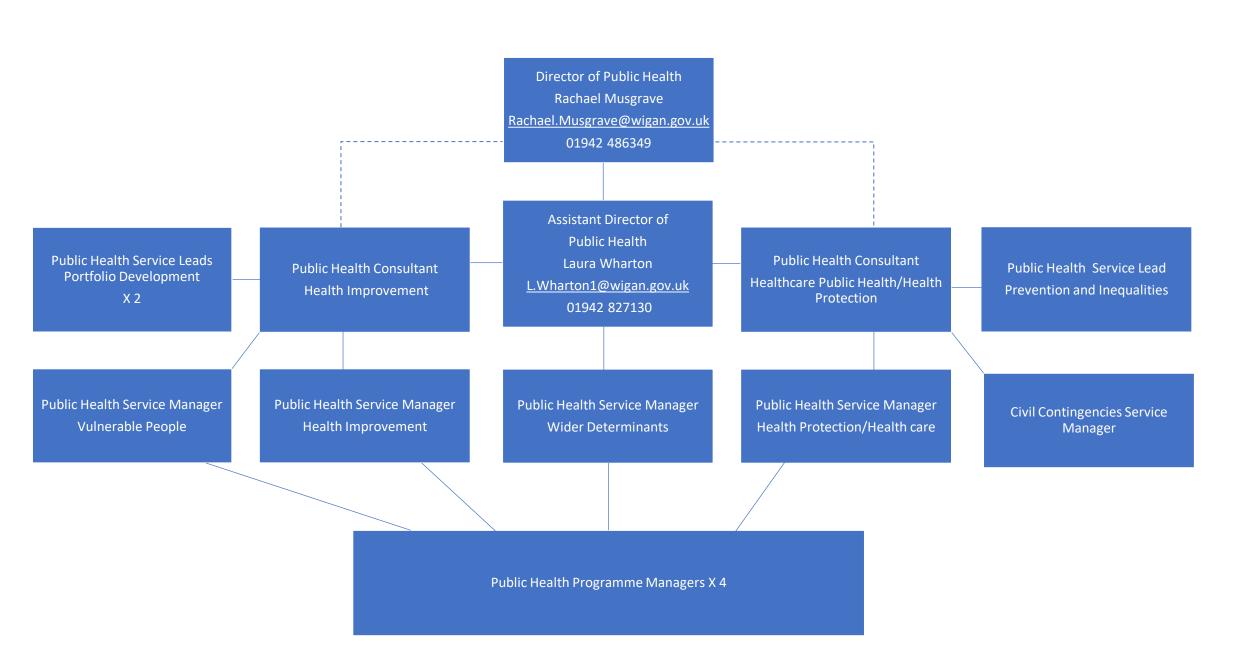

## REQUEST 16467

Please provide the organisational structure charts (including names, job title, email address & contact numbers for Adult Social Care & Public Health.

This may also include commissioning teams covering the following job titles:

Director, Assistant Director, Head of Service, Service Manager / Senior Managers.

## **RESPONSE**

Please see below