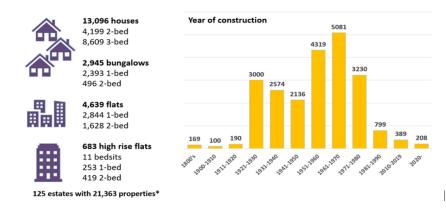

xempt if its disclosure under this Act would, or would be likely to, endanger the safety of any individual. Disclosure under the FoIA is deemed to be to the world at large. To disclose the locations to the world at large would put at risk the safety of individuals in those locations. As this is a qualified exemption, the Council is required to undertake a public interest test. The Council acknowledges its obligations of transparency and accountability in all its undertakings. However, in this case, the safeguarding of individuals would be put at risk by publishing the first line of the address and postcode of Council housing/Social housing and clearly outweighs the public interest in the transparency of information.

### 3 & 4. Please see Stock Profile below

#### **▲ 3.1 Stock Profile**



## 3.2 Property types and bedrooms

|            | House | Flat | Bungalow | High Rise | Maisonette | Total |
|------------|-------|------|----------|-----------|------------|-------|
| Bedsit     |       | 110  | 22       | 11        |            | 143   |
| 1 Bedroom  | 11    | 2838 | 2393     | 253       | 6          | 5501  |
| 2 Bedrooms | 4199  | 1620 | 496      | 419       | 8          | 6742  |
| 3 Bedrooms | 8609  | 53   | 25       |           | 4          | 8691  |
| 4 Bedrooms | 263   |      | 9        |           |            | 272   |
| 5 Bedrooms | 8     |      |          |           |            | 8     |
| 6 Bedrooms | 5     |      |          |           |            | 5     |
| 7 Bedrooms | 1     |      |          |           |            | 1     |
| Total      | 13096 |