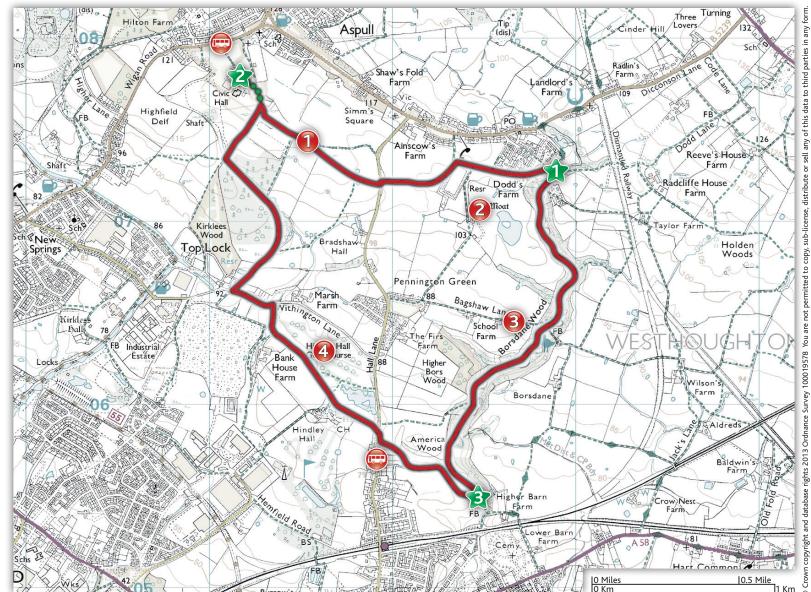

# **BORSDANE WOOD FROM ASPULL CIVIC HALL**

Approximate distance: 4.8 miles / 7.7 km 🙋 Allow 2.5 to 3 hours

### **BORSDANE WOOD FROM ASPULL CIVIC HALL**

💶 💶 Approximate distance: 4.8 miles / 7.7 km 🙋 Allow 2.5 to 3 hours

#### WALK DESCRIPTION

This circuit takes in woodland and open grasslands (arable agricultural fields), a brief encounter with local industry and reclaimed land. The east to west routes have open views back towards Wigan and across the Douglas Valley, whilst north to south routes include most of the walk's woodland.

# **START POINTS**

**1** Northern end of Borsdane Wood

Car park available at Aspull Civic Hall, Woods Road, Aspull WN2 1PJ

Off road parking at Tunnel entrance of Borsdane Woods, Danes Avenue, Hindley WN2 4BT

# POINTS OF INTEREST

- Once past the rugby club the path heads east west between large agricultural fields with expansive views across the Douglas Valley over Wigan.
  - Look out for Gidlow Hall, a 16th century moated house which is screened by trees. Dating from 1574 it was owned by the Gidlow family.
- Enjoy the ancient semi natural woodland of Borsdane Wood over Borsdane Brook bridge, Borsdane Brook is an upper tributary of the River Glaze.
- Enjoy the manicured greens of Hindley Hall Golf Course, taking care to avoid any stray golf balls of course!