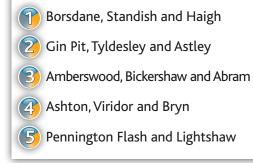

le at Aspull Civic Hall, Woods Road, Aspull WN2 1PJ

Off road parking at Tunnel entrance of Borsdane Woods, Danes Avenue, Hindley WN2 4BT

### **BUS STOPS**

Wigan Road at Aspull Civic Hall,



# POINTS OF INTEREST

- Once past the rugby club the path heads east west between large agricultural fields with expansive views across the Douglas Valley over Wigan.
  - Look out for Gidlow Hall, a 16th century moated house which is screened by trees. Dating from 1574 it was owned by the Gidlow family.
- Enjoy the ancient semi natural woodland of Borsdane Wood over Borsdane Brook bridge, Borsdane Brook is an upper tributary of the River Glaze.
- Enjoy the manicured greens of Hindley Hall Golf Course, taking care to avoid any stray golf balls of course!

### **OTHER ROUTES**



#### Walk Locations



#### Supported by





redrose**forest** 







#### www.visitgreenheart.com

Jubilee Legacy Walks