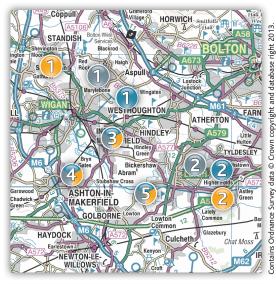

Wood

Car park available at Aspull Civic Hall, Woods Road, Aspull WN2 1PJ

Off road parking at Tunnel entrance of Borsdane Woods, Danes Avenue, Hindley WN2 4BT

### **BUS STOPS**

Wigan Road at Aspull Civic Hall,



# POINTS OF INTEREST

- Once past the rugby club the path heads east west between large agricultural fields with expansive views across the Douglas Valley over Wigan.
  - Look out for Gidlow Hall, a 16th century moated house which is screened by trees. Dating from 1574 it was owned by the Gidlow family.
- Enjoy the ancient semi natural woodland of Borsdane Wood over Borsdane Brook bridge, Borsdane Brook is an upper tributary of the River Glaze.
- Enjoy the manicured greens of Hindley Hall Golf Course, taking care to avoid any stray golf balls of course!

### **OTHER ROUTES**



#### Walk Locations



#### Supported by





redrose**forest** 







#### www.visitgreenheart.com

Jubilee Legacy Walks