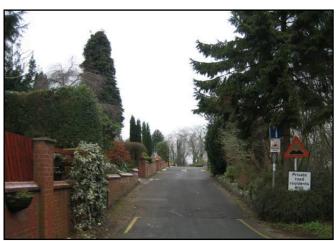

#### Green Hill Conservation Area Photographic Streetscape Survey

**Photograph 1:** View north along Wigan Lane, looking towards Broomhey Avenue.

Photograph 2: View north along Wlgan Lane, looking towards footpath to Sicklefield.