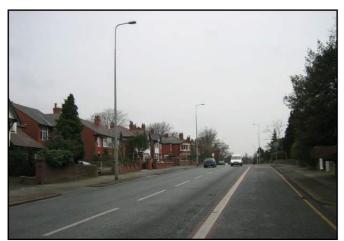

## Green Hill Conservation Area Photographic Streetscape Survey

Photograph 7: View south along Wigan Lane, looking towards Walter Scott Avenue.

Photograph 8: View south along Wigan Lane, looking towards Broomhey Avenue.