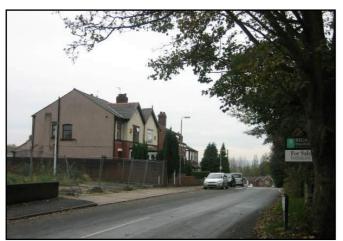

#### Green Hill Conservation Area Photographic Streetscape Survey

**Photograph 1:** View north along Wigan Lane, looking towards Broomhey Avenue.

Photograph 2: View north along Wlgan Lane, looking towards footpath to Sicklefield.