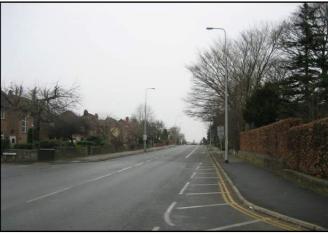

## Green Hill Conservation Area Photographic Streetscape Survey

Photograph 7: View south along Wigan Lane, looking towards Walter Scott Avenue.

Photograph 8: View south along Wigan Lane, looking towards Broomhey Avenue.