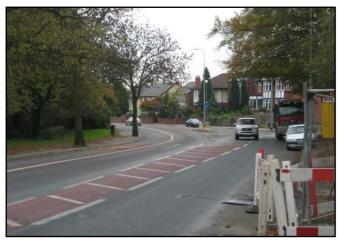

#### Green Hill Conservation Area Photographic Streetscape Survey

**Photograph 1:** View north along Wigan Lane, looking towards Broomhey Avenue.

Photograph 2: View north along Wlgan Lane, looking towards footpath to Sicklefield.